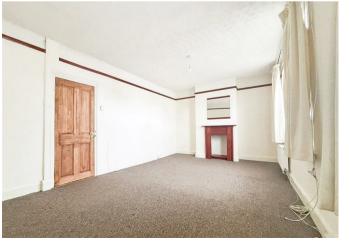

#### Bedroom One

18'2 x 11'7 (5.54m x 3.53m)

#### Bedroom Two

10'8 x 11'8 (3.25m x 3.56m)

#### **Bedroom Three**

11'8 x 8'4 (3.56m x 2.54m)

#### **Bedroom Four**

15'5 x 12'1 (4.70m x 3.68m)