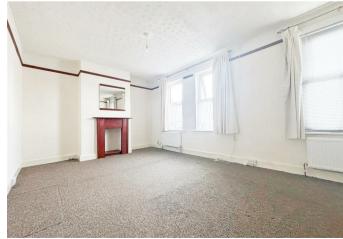

#### Bedroom One

18'2 x 11'7 (5.54m x 3.53m)

#### Bedroom Two

10'8 x 11'8 (3.25m x 3.56m)

#### **Bedroom Three**

11'8 x 8'4 (3.56m x 2.54m)

#### **Bedroom Four**

15'5 x 12'1 (4.70m x 3.68m)