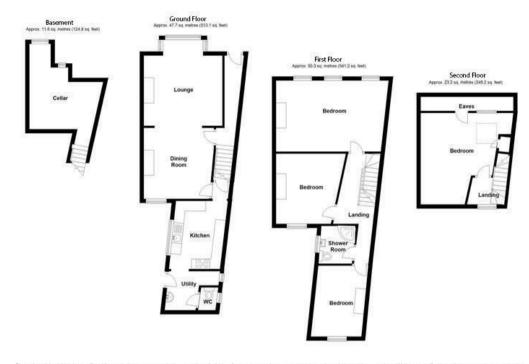

The ground floor features a generously sized living area, a modern kitchen with a separate utility room, and a convenient cloakroom/WC. On the first floor, you will find three well-sized bedrooms along with a separate shower room. The second floor adds to the property's appeal with a spacious double bedroom, ideal for an older child or as a guest room. Additionally, the property includes a useful cellar, perfect for extra storage or as a potential hobby space. Externally, the home boasts a low-maintenance rear garden, and a garage with parking area.

## Hallway

## Lounge/Diner

23'3 x 12'9 (7.09m x 3.89m)

### Kitchen

11'1 x 8'2 (3.38m x 2.49m)

## Utility Area/WC

#### Cellar

11'5 x 10'4 (3.48m x 3.15m)

#### Bedroom One

18'2 x 11'7 (5.54m x 3.53m)

#### Bedroom Two

10'8 x 11'8 (3.25m x 3.56m)

#### **Bedroom Three**

11'8 x 8'4 (3.56m x 2.54m)

#### Shower Room

5'7 x 5'3 (1.70m x 1.60m)

#### **Bedroom Four**

15'5 x 12'1 (4.70m x 3.68m)

## Garage

ease be advised this plan is offered for marketing purposes only. It can not be relied upon for exact or precise measurements, angles, window or door openings. Whilat every effort is made to ensure the accuracy the company or provider accepts no responsibility for the content.