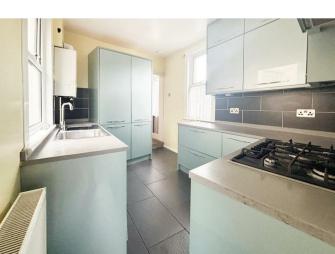

excellent location near popular local schools.

The ground floor features a generously sized living area, a modern kitchen with a separate utility room, and a convenient cloakroom/WC. On the first floor, you will find three well-sized bedrooms along with a separate shower room. The second floor adds to the property's appeal with a spacious double bedroom, ideal for an older child or as a guest room. Additionally, the property includes a useful cellar, perfect for extra storage or as a potential hobby space. Externally, the home boasts a low-maintenance rear garden, and a garage with parking area.

Don't miss out on this brilliant opportunity to make this your new home, call us today to arrange your viewing appointment and see all that this wonderful property has to offer.

## £300,000









## Hallway

## Lounge/Diner

23'3 x 12'9 (7.09m x 3.89m)

### Kitchen

11'1 x 8'2 (3.38m x 2.49m)

## Utility Area/WC

#### Cellar

11'5 x 10'4 (3.48m x 3.15m)

#### Bedroom One

18'2 x 11'7 (5.54m x 3.53m)

#### Bedroom Two

10'8 x 11'8 (3.25m x 3.56m)

#### **Bedroom Three**

11'8 x 8'4 (3.56m x 2.54m)

#### Shower Room

5'7 x 5'3 (1.70m x 1.60m)

#### **Bedroom Four**

15'5 x 12'1 (4.70m x 3.68m)

## Garage











ease be advised this plan is offered for marketing purposes only. It can not be relied upon for exact or precise measurements, angles, window or door openings. Whilat every effort is made to ensure the accuracy the company or provider accepts no responsibility for the content.

Plan produced using Plantip.



18 - 20 High Street Gillingham Kent ME7 1BB

01634 570057