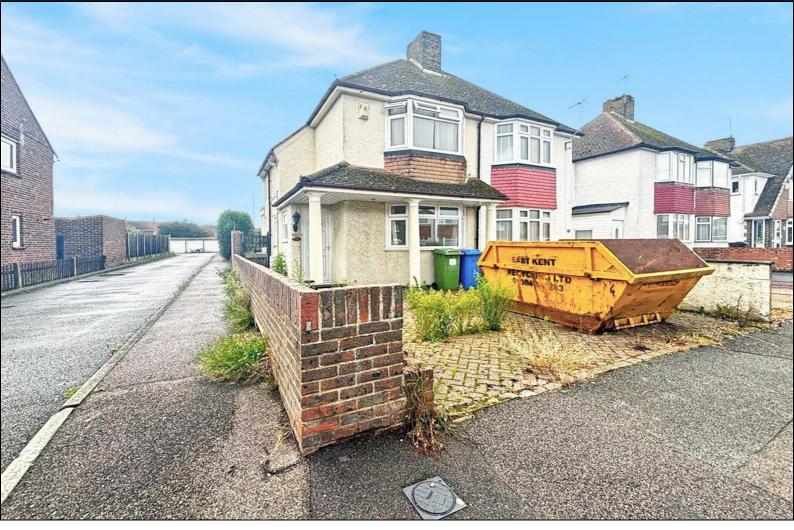

## Trinity Road, Sittingbourne ME10 2HG

## Offers Over £220,000

CR Real Estate are delighted to offer for sale with NO ONWARD CHAIN this extended, Two bedroom semi detached house situated close to Milton Regis Primary School. The property does require some updating. Benefits include a through lounge diner as well as a separate extended kitchen. The first floor has the two double bedrooms and separate family bathroom. Externally there is an enclosed garden to the rear as well as a garage and off street parking to the front. Please call us now to arrange your appointment to view.