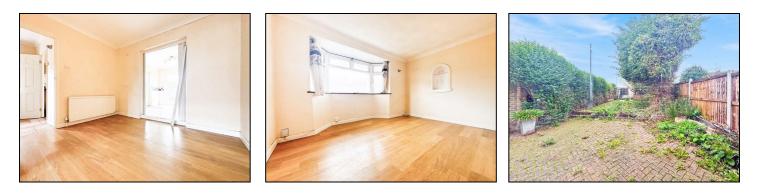

## **Entrance Hall**

| Lounge/Diner | 21'0 x 13'0 (6.40m x 3.96m) |
|--------------|-----------------------------|
| Kitchen      | 10'11 x 6'6 (3.33m x 1.98m) |
| Reception    | 11'6 x 8'5 (3.51m x 2.57m)  |
| Bedroom      | 13'0 x 9'0 (3.96m x 2.74m)  |
| Bedroom      | 10'4 x 9'7 (3.15m x 2.92m)  |