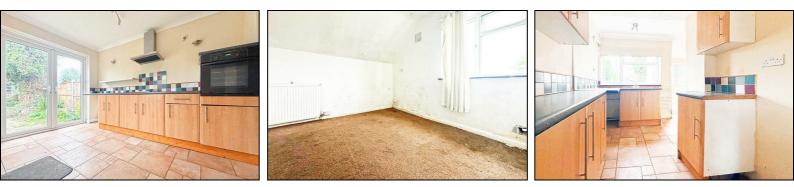

## **Entrance Hall**

| Lounge/Diner | 21'0 x 13'0 (6.40m x 3.96m) |
|--------------|-----------------------------|
| Kitchen      | 10'11 x 6'6 (3.33m x 1.98m) |
| Reception    | 11'6 x 8'5 (3.51m x 2.57m)  |
| Bedroom      | 13'0 x 9'0 (3.96m x 2.74m)  |
| Bedroom      | 10'4 x 9'7 (3.15m x 2.92m)  |