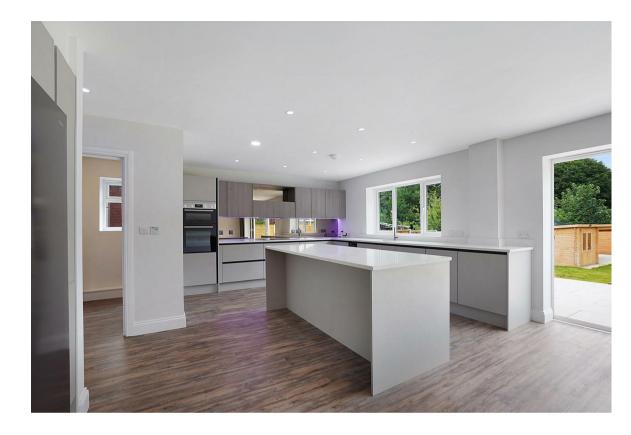

#### 1ST FLOOR 1051 sq.ft. (97.6 sq.m.) approx.



#### 2ND FLOOR 921 sq.ft. (85.6 sq.m.) approx.



#### TOTAL FLOOR AREA: 3030 sq.ft. (281.5 sq.m.) approx.

Whilst very utterrigh has been made to ensure the accuracy of the floorplan contained here, measurements of donce, individuos, cross and any other items are approximate and on exponsibility in steel fine from any error, omission or mis-statement. This plan is for illustrative purposes only and should be used as such by any prospective purchaser. The services, systems and appliances shown have obeen tested and no guarantee as to their operability or efficiency can be given.

Made with Metops & 20224







#### Bedroom

30'0 x 11'9 (9.14m x 3.58m)

### Bedroom

30'0 x 12'5 (9.14m x 3.78m)

#### Shower Room

7'8 x 7'0 (2.34m x 2.13m)





18 - 20 High Street Gillingham Kent ME7 1BB

01634 570057

www.crrealestate.co.uk twitter.com/CRRealEstateUK facebook.com/CRRealEstateUK















CR Real Estate endeavour to maintain accurate depictions of properties in Virtual Tours, Floor Plans and descriptions, however, these are intended only as a guide and purchasers must satisfy themselves by personal inspection.