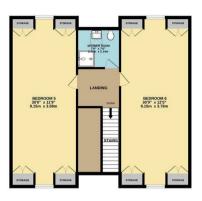

#### 2ND FLOOR 921 sq.ft. (85.6 sq.m.) approx.

#### Bedroom

30'0 x 11'9 (9.14m x 3.58m)

### Bedroom

30'0 x 12'5 (9.14m x 3.78m)

#### Shower Room

7'8 x 7'0 (2.34m x 2.13m)

18 - 20 High Street Gillingham Kent ME7 1BB

01634 570057

www.crrealestate.co.uk twitter.com/CRRealEstateUK facebook.com/CRRealEstateUK

CR Real Estate endeavour to maintain accurate depictions of properties in Virtual Tours, Floor Plans and descriptions, however, these are intended only as a guide and purchasers must satisfy themselves by personal inspection.