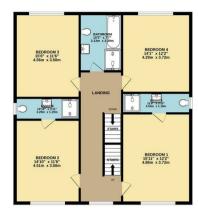

#### **Entrance Hall**

# Lounge

19'5 x 12'1 (5.92m x 3.68m)

# Dining Room

21'8 x 11'5 (6.60m x 3.48m)

# Kitchen/Family Room

30'5 x 16'6 (9.27m x 5.03m)

## **Utility Room**

6'9 x 6'0 (2.06m x 1.83m)

## Cloakroom/WC

#### Bedroom

15'11 x 12'2 (4.85m x 3.71m)

### En Suite

### Bedroom

14'10 x 11'6 (4.52m x 3.51m)

## En Suite

## Bedroom

15'0 x 11'6 (4.57m x 3.51m)

## Bedroom

14'1 x 12'2 (4.29m x 3.71m)

# Family Bathroom

10'3 x 7'7 (3.12m x 2.31m)

#### 1ST FLOOR 1051 sq.ft. (97.6 sq.m.) approx.