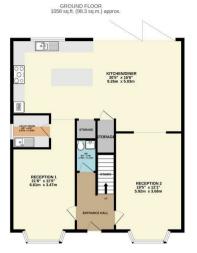

#### **Entrance Hall**

# Lounge

19'5 x 12'1 (5.92m x 3.68m)

# Dining Room

21'8 x 11'5 (6.60m x 3.48m)

# Kitchen/Family Room

30'5 x 16'6 (9.27m x 5.03m)

#### 1ST FLOOR 1051 sq.ft. (97.6 sq.m.) approx.

#### 2ND FLOOR 921 sq.ft. (85.6 sq.m.) approx.

#### TOTAL FLOOR AREA: 3030 sq.ft. (281.5 sq.m.) approx.

Whilst very utterrigh has been made to ensure the accuracy of the floorplan contained here, measurements of donce, individuos, cross and any other items are approximate and on exponsibility in steel fine from any error, omission or mis-statement. This plan is for illustrative purposes only and should be used as such by any prospective purchaser. The services, systems and appliances shown have obeen tested and no guarantee as to their operability or efficiency can be given.