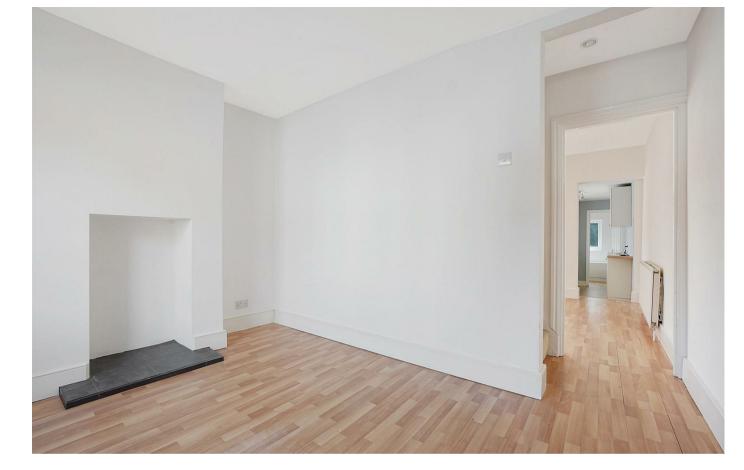

The ground floor includes a spacious lounge, separate dining room with access to the cellar, a fitted kitchen, and family bathroom. Upstairs, there are two good sized bedrooms. Additionally, the property includes a useful cellar for extra storage space. Externally, this home boasts a good-sized garden at the rear.

## £230,000

Lounge 12'0'' x 12'0'' (3.66 x 3.66)

Dining Room 12'0'' x 9'7'' (3.66m x 2.94m)

Kitchen 11'3" x 5'11" (3.43m x 1.80m)

Bathroom 6'1" x 5'10" (1.86 x 1.80)

Bedroom 1 11'10" x 10'11" (3.62 x 3.33)