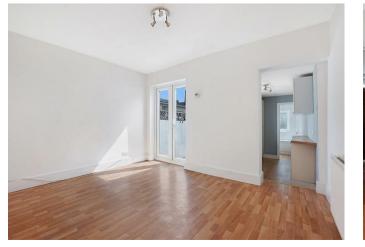

The ground floor includes a spacious lounge, separate dining room with access to the cellar, a fitted kitchen, and family bathroom. Upstairs, there are two good sized bedrooms. Additionally, the property includes a useful cellar for extra storage space. Externally, this home boasts a good-sized garden at the rear.

## £230,000

Lounge 12'0'' x 12'0'' (3.66 x 3.66)

Dining Room 12'0'' x 9'7'' (3.66m x 2.94m)

Kitchen 11'3" x 5'11" (3.43m x 1.80m)

Bathroom 6'1" x 5'10" (1.86 x 1.80)

Bedroom 1 11'10" x 10'11" (3.62 x 3.33)

Bedroom 2 11'10" x 10'11" (3.62 x 3.33)

Cellar 12'0'' x 12'0'' (3.66 x 3.66)

<text>

CR Real Estate endeavour to maintain accurate depictions of properties in Virtual Tours, Floor Plans and descriptions, however, these are intended only as a guide and purchasers must satisfy themselves by personal inspection.