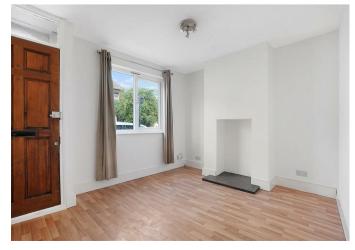

The ground floor includes a spacious lounge, separate dining room with access to the cellar, a fitted kitchen, and family bathroom. Upstairs, there are two good sized bedrooms. Additionally, the property includes a useful cellar for extra storage space. Externally, this home boasts a good-sized garden at the rear.

## £230,000

Lounge 12'0'' x 12'0'' (3.66 x 3.66)

Dining Room 12'0'' x 9'7'' (3.66m x 2.94m)

Kitchen 11'3" x 5'11" (3.43m x 1.80m)

Bathroom 6'1" x 5'10" (1.86 x 1.80)

Bedroom 1 11'10" x 10'11" (3.62 x 3.33)