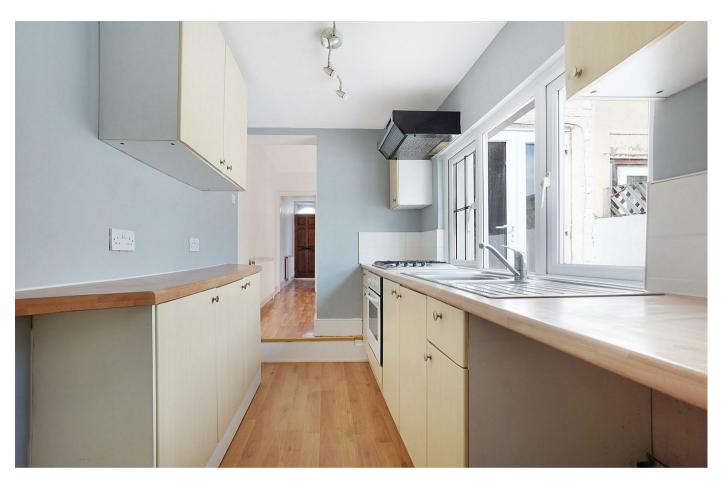

The ground floor includes a spacious lounge, separate dining room with access to the cellar, a fitted kitchen, and family bathroom. Upstairs, there are two good sized bedrooms. Additionally, the property includes a useful cellar for extra storage space. Externally, this home boasts a good-sized garden at the rear.

## £230,000

Lounge 12'0'' x 12'0'' (3.66 x 3.66)

Dining Room 12'0'' x 9'7'' (3.66m x 2.94m)

Kitchen 11'3" x 5'11" (3.43m x 1.80m)

Bathroom 6'1" x 5'10" (1.86 x 1.80)

Bedroom 1 11'10" x 10'11" (3.62 x 3.33)