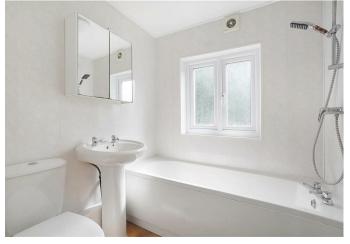

The ground floor includes a spacious lounge, separate dining room with access to the cellar, a fitted kitchen, and family bathroom. Upstairs, there are two good sized bedrooms. Additionally, the property includes a useful cellar for extra storage space. Externally, this home boasts a good-sized garden at the rear.

## £230,000

Lounge 12'0'' x 12'0'' (3.66 x 3.66)

Dining Room 12'0'' x 9'7'' (3.66m x 2.94m)

Kitchen 11'3" x 5'11" (3.43m x 1.80m)

Bathroom 6'1" x 5'10" (1.86 x 1.80)

Bedroom 1 11'10" x 10'11" (3.62 x 3.33)