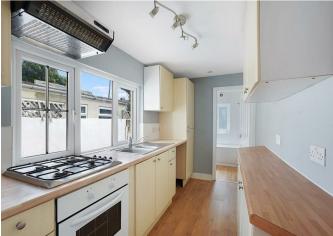

The ground floor includes a spacious lounge, separate dining room with access to the cellar, a fitted kitchen, and family bathroom. Upstairs, there are two good sized bedrooms. Additionally, the property includes a useful cellar for extra storage space. Externally, this home boasts a good-sized garden at the rear.

## £230,000

Lounge 12'0'' x 12'0'' (3.66 x 3.66)

Dining Room 12'0'' x 9'7'' (3.66m x 2.94m)

Kitchen 11'3" x 5'11" (3.43m x 1.80m)

Bathroom 6'1" x 5'10" (1.86 x 1.80)

Bedroom 1 11'10" x 10'11" (3.62 x 3.33)