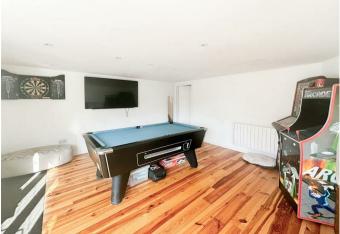

d patio area. The garden also features a separate summer house currently utilised as a bar and garden room. With the added benefit of off-street parking at the front, this home is an exceptional find in a sought-after location. Don't miss the opportunity to view this fantastic property, call our team today to arrange your viewing appointment.

### Offers Over £360,000









#### **Entrance Hall**

## Lounge

15'10 x 9'11 (4.83m x 3.02m)

## Kitchen/Diner

22'7 x 12'10 (6.88m x 3.91m)

## Utility/WC

6'9 x 5'11 (2.06m x 1.80m)

#### Bedroom

15'10 x 10'0 (4.83m x 3.05m)

#### Bedroom

8'10 x 7'1 (2.69m x 2.16m)

#### Bedroom

8'10 x 8'4 (2.69m x 2.54m)

## Family Bathroom

8'0 x 5'5 (2.44m x 1.65m)

## Snug

12'7 x 12'1 (3.84m x 3.68m)

#### Summerhouse

19'4 x 15'2 (5.89m x 4.62m)











Total area: approx. 124.7 sq. metres (1342.2 sq. feet)



18 - 20 High Street Gillingham Kent ME7 1BB

01634 570057

www.crrealestate.co.uk twitter.com/CRRealEstateUK facebook.com/CRRealEstateUK













CR Real Estate endeavour to maintain accurate depictions of properties in Virtual Tours, Floor Plans and descriptions, however, these are intended only as a guide and purchasers must satisfy themselves by personal inspection.