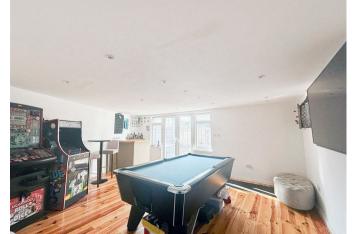

ved patio area. The garden also features a separate summer house currently utilised as a bar and garden room. With the added benefit of off-street parking at the front, this home is an exceptional find in a sought-after location. Don't miss the opportunity to view this fantastic property, call our team today to arrange your viewing appointment.

### Offers Over £360,000









#### **Entrance Hall**

## Lounge

15'10 x 9'11 (4.83m x 3.02m)

## Kitchen/Diner

22'7 x 12'10 (6.88m x 3.91m)

## Utility/WC

6'9 x 5'11 (2.06m x 1.80m)

#### Bedroom

15'10 x 10'0 (4.83m x 3.05m)

#### Bedroom

8'10 x 7'1 (2.69m x 2.16m)

#### Bedroom

8'10 x 8'4 (2.69m x 2.54m)

## Family Bathroom

8'0 x 5'5 (2.44m x 1.65m)

## Snug

12'7 x 12'1 (3.84m x 3.68m)

#### Summerhouse

19'4 x 15'2 (5.89m x 4.62m)











Total area: approx. 124.7 sq. metres (1342.2 sq. feet)



18 - 20 High Street Gillingham Kent ME7 1BB

01634 570057

www.crrealestate.co.uk twitter.com/CRRealEstateUK facebook.com/CRRealEstateUK













CR Real Estate endeavour to maintain accurate depictions of properties in Virtual Tours, Floor Plans and descriptions, however, these are intended only as a guide and purchasers must satisfy themselves by personal inspection.