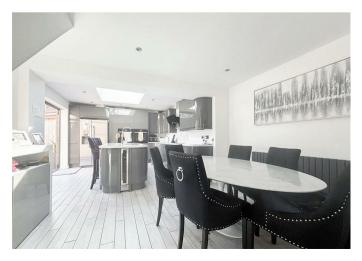

o includes a spacious lounge, a convenient utility room and a cloakroom W/C. Additionally, there's a cozy snug accessible from the rear garden, which could make an ideal home office. Upstairs, the first floor offers three generously sized bedrooms, and separate family bathroom.

Externally, the property continues to impress with an enclosed rear garden that provides a perfect outdoor space with both grass lawn and paved patio area. The garden also features a separate summer house currently utilised as a bar and garden room. With the added benefit of off-street parking at the front, this home is an exceptional find in a sought-after location. Don't miss the opportunity to view this fantastic property, call our team today to arrange your viewing appointment.

### Offers Over £360,000









#### **Entrance Hall**

## Lounge

15'10 x 9'11 (4.83m x 3.02m)

## Kitchen/Diner

22'7 x 12'10 (6.88m x 3.91m)

## Utility/WC

6'9 x 5'11 (2.06m x 1.80m)

#### Bedroom

15'10 x 10'0 (4.83m x 3.05m)

#### Bedroom

8'10 x 7'1 (2.69m x 2.16m)

#### Bedroom

8'10 x 8'4 (2.69m x 2.54m)

## Family Bathroom

8'0 x 5'5 (2.44m x 1.65m)

## Snug

12'7 x 12'1 (3.84m x 3.68m)

#### Summerhouse

19'4 x 15'2 (5.89m x 4.62m)











Total area: approx. 124.7 sq. metres (1342.2 sq. feet)



18 - 20 High Street Gillingham Kent ME7 1BB

01634 570057

www.crrealestate.co.uk twitter.com/CRRealEstateUK facebook.com/CRRealEstateUK













CR Real Estate endeavour to maintain accurate depictions of properties in Virtual Tours, Floor Plans and descriptions, however, these are intended only as a guide a