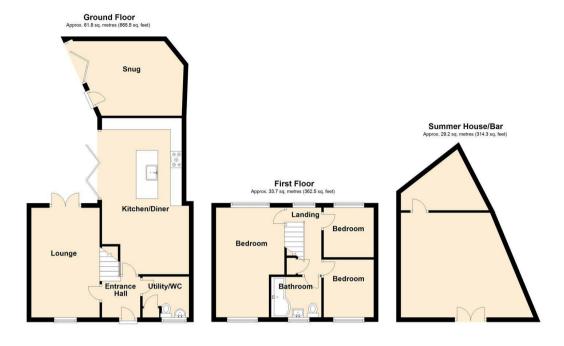

## Cranbrook Close , Gillingham, ME8 6RS

Welcome to this stunning three-bedroom, extended family home located in the desirable Cranbrook Close in Twydall, Gillingham.

The property boasts an impressive array of features, with its highlight being the stunning extended kitchen/diner at the rear. Flooded with natural light and featuring bi-folding doors that open onto the rear garden, this space is ideal for entertaining. The ground floor also includes a spacious lounge, a convenient utility room and a cloakroom W/C. Additionally, there's a cozy snug accessible from the rear garden, which could make an ideal home office. Upstairs, the first floor offers three generously sized bedrooms, and separate family bathroom.

Externally, the property continues to impress with an enclosed rear garden that provides a perfect outdoor space with both grass lawn and paved patio area. The garden also features a separate summer house currently utilised as a bar and garden room. With the added benefit of off-street parking at the front, this home is an exceptional find in a sought-after location. Don't miss the opportunity to view this fantastic property, call our team today to arrange your viewing appointment.

#### **Entrance Hall**

## Lounge

15'10 x 9'11 (4.83m x 3.02m)

## Kitchen/Diner

22'7 x 12'10 (6.88m x 3.91m)

## Utility/WC

6'9 x 5'11 (2.06m x 1.80m)

#### Bedroom

15'10 x 10'0 (4.83m x 3.05m)

#### Bedroom

8'10 x 7'1 (2.69m x 2.16m)

#### Bedroom

8'10 x 8'4 (2.69m x 2.54m)

## Family Bathroom

8'0 x 5'5 (2.44m x 1.65m)

## Snug

12'7 x 12'1 (3.84m x 3.68m)

#### Summerhouse

19'4 x 15'2 (5.89m x 4.62m)

Total area: approx. 124.7 sq. metres (1342.2 sq. feet)

18 - 20 High Street Gillingham Kent ME7 1BB

01634 570057

www.crrealestate.co.uk twitter.com/CRRealEstateUK facebook.com/CRRealEstateUK