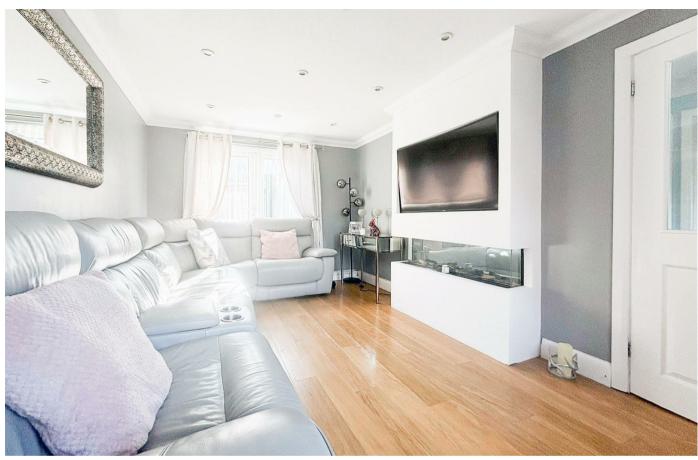

also includes a spacious lounge, a convenient utility room and a cloakroom W/C. Additionally, there's a cozy snug accessible from the rear garden, which could make an ideal home office. Upstairs, the first floor offers three generously sized bedrooms, and separate family bathroom.

Externally, the property continues to impress with an enclosed rear garden that provides a perfect outdoor space with both grass lawn and paved patio area. The garden also features a separate summer house currently utilised as a bar and garden room. With the added benefit of off-street parking at the front, this home is an exceptional find in a sought-after location. Don't miss the opportunity to view this fantastic property, call our team today to arrange your viewing appointment.

### Offers Over £360,000









#### **Entrance Hall**

## Lounge

15'10 x 9'11 (4.83m x 3.02m)

## Kitchen/Diner

22'7 x 12'10 (6.88m x 3.91m)

## Utility/WC

6'9 x 5'11 (2.06m x 1.80m)

#### Bedroom

15'10 x 10'0 (4.83m x 3.05m)

#### Bedroom

8'10 x 7'1 (2.69m x 2.16m)

#### Bedroom

8'10 x 8'4 (2.69m x 2.54m)

## Family Bathroom

8'0 x 5'5 (2.44m x 1.65m)

## Snug

12'7 x 12'1 (3.84m x 3.68m)

#### Summerhouse

19'4 x 15'2 (5.89m x 4.62m)











Total area: approx. 124.7 sq. metres (1342.2 sq. feet)



18 - 20 High Street Gillingham Kent ME7 1BB

01634 570057

www.crrealestate.co.uk twitter.com/CRRealEstateUK facebook.com/CRRealEstateUK













CR Real Estate endeavour to maintain accurate depictions of properties in Virtual Tours, Floor Plans and descriptions, however, these are intended only as a gui