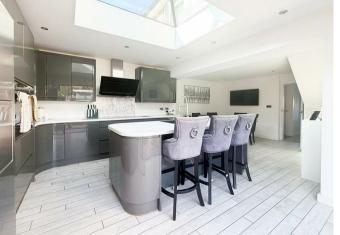

lso includes a spacious lounge, a convenient utility room and a cloakroom W/C. Additionally, there's a cozy snug accessible from the rear garden, which could make an ideal home office. Upstairs, the first floor offers three generously sized bedrooms, and separate family bathroom.

Externally, the property continues to impress with an enclosed rear garden that provides a perfect outdoor space with both grass lawn and paved patio area. The garden also features a separate summer house currently utilised as a bar and garden room. With the added benefit of off-street parking at the front, this home is an exceptional find in a sought-after location. Don't miss the opportunity to view this fantastic property, call our team today to arrange your viewing appointment.

### Offers Over £360,000









#### **Entrance Hall**

## Lounge

15'10 x 9'11 (4.83m x 3.02m)

## Kitchen/Diner

22'7 x 12'10 (6.88m x 3.91m)

## Utility/WC

6'9 x 5'11 (2.06m x 1.80m)

#### Bedroom

15'10 x 10'0 (4.83m x 3.05m)

#### Bedroom

8'10 x 7'1 (2.69m x 2.16m)

#### Bedroom

8'10 x 8'4 (2.69m x 2.54m)

## Family Bathroom

8'0 x 5'5 (2.44m x 1.65m)

## Snug

12'7 x 12'1 (3.84m x 3.68m)

#### Summerhouse

19'4 x 15'2 (5.89m x 4.62m)











Total area: approx. 124.7 sq. metres (1342.2 sq. feet)



18 - 20 High Street Gillingham Kent ME7 1BB

01634 570057

www.crrealestate.co.uk twitter.com/CRRealEstateUK facebook.com/CRRealEstateUK













CR Real Estate endeavour to maintain accurate depictions of properties in Virtual Tours, Floor Plans and descriptions, however, these are intended only as a guide