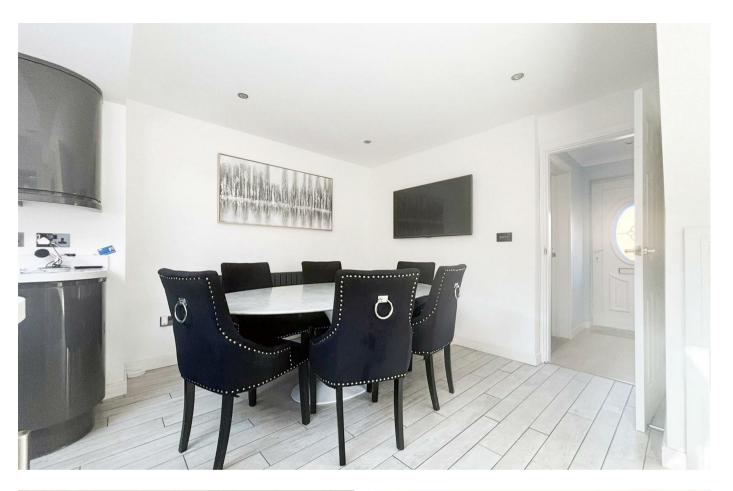

paved patio area. The garden also features a separate summer house currently utilised as a bar and garden room. With the added benefit of off-street parking at the front, this home is an exceptional find in a sought-after location. Don't miss the opportunity to view this fantastic property, call our team today to arrange your viewing appointment.

### Offers Over £360,000









#### **Entrance Hall**

## Lounge

15'10 x 9'11 (4.83m x 3.02m)

## Kitchen/Diner

22'7 x 12'10 (6.88m x 3.91m)

## Utility/WC

6'9 x 5'11 (2.06m x 1.80m)

#### Bedroom

15'10 x 10'0 (4.83m x 3.05m)

#### Bedroom

8'10 x 7'1 (2.69m x 2.16m)

#### Bedroom

8'10 x 8'4 (2.69m x 2.54m)

## Family Bathroom

8'0 x 5'5 (2.44m x 1.65m)

## Snug

12'7 x 12'1 (3.84m x 3.68m)

#### Summerhouse

19'4 x 15'2 (5.89m x 4.62m)











Total area: approx. 124.7 sq. metres (1342.2 sq. feet)



18 - 20 High Street Gillingham Kent ME7 1BB

01634 570057

www.crrealestate.co.uk twitter.com/CRRealEstateUK facebook.com/CRRealEstateUK













CR Real Estate endeavour to maintain accurate depictions of properties in Virtual Tours, Floor Plans and descriptions, however, these are intended only as a guide and purchasers must satisfy themselves by personal inspection.