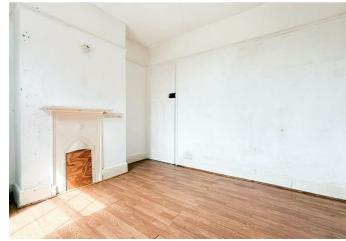

#### Bedroom

13'2 x 10'7 (4.01m x 3.23m)

#### Bedroom

10'3 x 9'7 (3.12m x 2.92m)