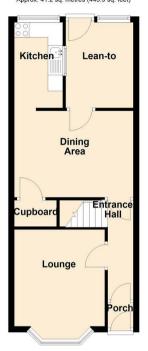

The home features a well-designed internal layout, including a spacious lounge and a separate dining area, perfect for entertaining guests or enjoying family meals. The fitted kitchen and additional lean-to provide practical and versatile spaces on the ground floor.

#### Entrance Hall

### Lounge

10'8 x 10'0 (3.25m x 3.05m)

# Dining Room

13'2 x 9'6 (4.01m x 2.90m)

#### Kitchen

9'5 x 5'4 (2.87m x 1.63m)

# Lean To

9'6 x 6'11 (2.90m x 2.11m)