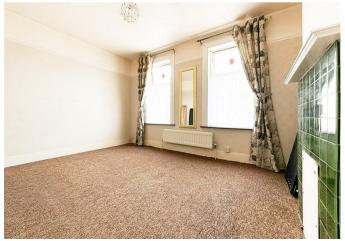

#### Bedroom

13'2 x 10'7 (4.01m x 3.23m)

#### Bedroom

10'3 x 9'7 (3.12m x 2.92m)