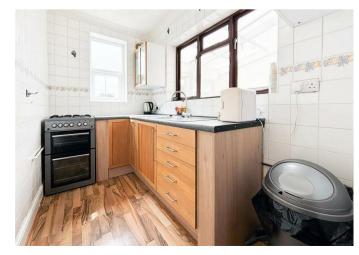

e in Lansdowne Road, with the added advantage of no onward chain and situated in a highly sought-after residential area in Chatham, this property presents an excellent opportunity for prospective buyers.

The home features a well-designed internal layout, including a spacious lounge and a separate dining area, perfect for entertaining guests or enjoying family meals. The fitted kitchen and additional lean-to provide practical and versatile spaces on the ground floor.

Upstairs, you will find two generously sized double bedrooms and a separate family bathroom. Externally, the property boasts a good size garden to the rear, with paved areas and mature shrubs.

To explore this charming home and see all it has to offer, please contact us to book your viewing.

#### Offers Over £240,000









#### Entrance Hall

### Lounge

10'8 x 10'0 (3.25m x 3.05m)

# Dining Room

13'2 x 9'6 (4.01m x 2.90m)

#### Kitchen

9'5 x 5'4 (2.87m x 1.63m)

# Lean To

9'6 x 6'11 (2.90m x 2.11m)

#### Bedroom

13'2 x 10'7 (4.01m x 3.23m)

#### Bedroom

10'3 x 9'7 (3.12m x 2.92m)

#### Shower Room

9'2 x 5'4 (2.79m x 1.63m)











18 - 20 High Street Gillingham Kent ME7 1BB

01634 570057

www.crrealestate.co.uk twitter.com/CRRealEstateUK facebook.com/CRRealEstateUK













First Floor Approx. 33.7 sq. metres (362.3 sq. feet)



Total area: approx. 74.9 sq. metres (806.1 sq. feet)





CR Real Estate endeavour to maintain accurate depictions of properties in Virtual Tours, Floor Plans and descriptions, however, these are intended only as a guide and purchasers must satisfy themselves by perso