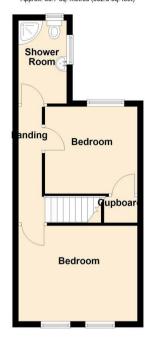

Upstairs, you will find two generously sized double bedrooms and a separate family bathroom. Externally, the property boasts a good size garden to the rear, with paved areas and mature shrubs.

To explore this charming home and see all it has to offer, please contact us to book your viewing.

#### Bedroom

13'2 x 10'7 (4.01m x 3.23m)

#### Bedroom

10'3 x 9'7 (3.12m x 2.92m)

#### Shower Room

9'2 x 5'4 (2.79m x 1.63m)

18 - 20 High Street Gillingham Kent ME7 1BB

01634 570057

www.crrealestate.co.uk twitter.com/CRRealEstateUK facebook.com/CRRealEstateUK

First Floor Approx. 33.7 sq. metres (362.3 sq. feet)