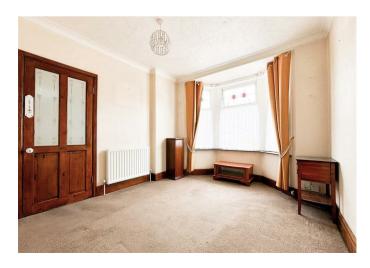

The home features a well-designed internal layout, including a spacious lounge and a separate dining area, perfect for entertaining guests or enjoying family meals. The fitted kitchen and additional lean-to provide practical and versatile spaces on the ground floor.

#### Entrance Hall

### Lounge

10'8 x 10'0 (3.25m x 3.05m)