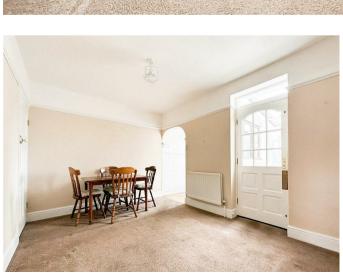

The home features a well-designed internal layout, including a spacious lounge and a separate dining area, perfect for entertaining guests or enjoying family meals. The fitted kitchen and additional lean-to provide practical and versatile spaces on the ground floor.

# Dining Room

13'2 x 9'6 (4.01m x 2.90m)