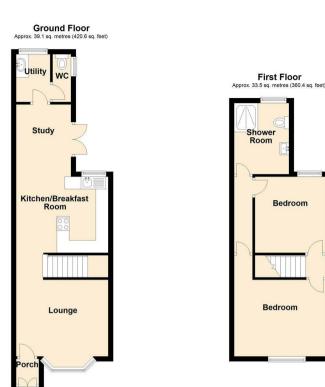

# St. Johns Road , Gillingham, ME7 5NB

Welcome to this delightful two-bedroom terrace property on St. Johns Road, nestled in a sought-after residential area of Gillingham.

Internally, the home offers a warm and inviting lounge that leads into a spacious kitchen/breakfast room. The ground floor also features a versatile study area, ideal for working from home, with a convenient cloakroom and utility area. On the first floor, you will find two generously sized double bedrooms, and the modern shower room.

## Lounge

12'2 x 10'2 (3.71m x 3.10m)

### Kitchen-Diner

12'2 x 10'1 (3.71m x 3.07m)

# Study Area

9'3 x 7'3 (2.82m x 2.21m)

## Utility

6'4 x 4'6 (1.93m x 1.37m)

### Cloakroom/WC

6'3 x 2'2 (1.91m x 0.66m)

#### Bedroom

12'3 x 10'3 (3.73m x 3.12m)

#### Bedroom

10'2 x 9'5 (3.10m x 2.87m)

#### Shower Room

9'5 x 7'4 (2.87m x 2.24m)

18 - 20 High Street Gillingham Kent ME7 1BB

01634 570057

www.crrealestate.co.uk twitter.com/CRRealEstateUK facebook.com/CRRealEstateUK

Total area: approx. 72.6 sq. metres (781.0 sq. feet)