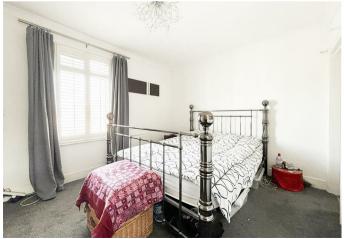

#### Bedroom

12'3 x 10'3 (3.73m x 3.12m)

#### Bedroom

10'2 x 9'5 (3.10m x 2.87m)