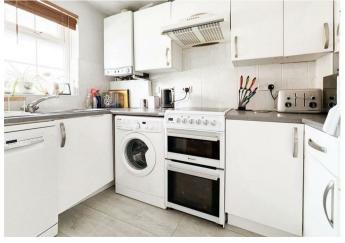

The ground floor includes a spacious living room, a fitted kitchen, and a bright conservatory ideal for entertaining. Upstairs, there are 2 good sized bedrooms and a modern family bathroom.

Externally, this property boasts a stunning, low-maintenance garden at the rear, perfect for relaxing and enjoying in the warmer months. The property also benefits from two allocated parking spaces conveniently located directly outside the front door.

#### Kitchen

9'1 x 5'0 (2.77m x 1.52m)