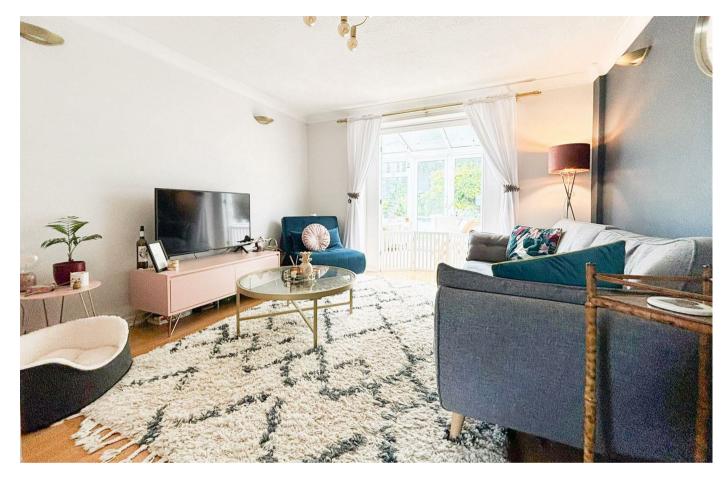

The ground floor includes a spacious living room, a fitted kitchen, and a bright conservatory ideal for entertaining. Upstairs, there are 2 good sized bedrooms and a modern family bathroom.

Externally, this property boasts a stunning, low-maintenance garden at the rear, perfect for relaxing and enjoying in the warmer months. The property also benefits from two allocated parking spaces conveniently located directly outside the front door.

## Living Room

15'3 x 11'7 (4.65m x 3.53m)