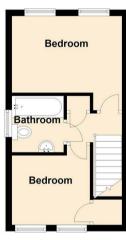

The ground floor includes a spacious living room, a fitted kitchen, and a bright conservatory ideal for entertaining. Upstairs, there are 2 good sized bedrooms and a modern family bathroom.

Externally, this property boasts a stunning, low-maintenance garden at the rear, perfect for relaxing and enjoying in the warmer months. The property also benefits from two allocated parking spaces conveniently located directly outside the front door.

#### Bedroom

11'6 x 8'1 (3.51m x 2.46m)

#### Bedroom

8'2 x 7'3 (2.49m x 2.21m)

# Family Bathroom

5'11 x 5'5 (1.80m x 1.65m)

18 - 20 High Street Gillingham Kent ME7 1BB

01634 570057

www.crrealestate.co.uk twitter.com/CRRealEstateUK facebook.com/CRRealEstateUK

First Floor Approx. 23.5 sq. metres (253.2 sq. feet)