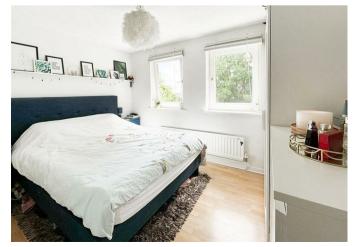

#### Bedroom

11'6 x 8'1 (3.51m x 2.46m)

#### Bedroom

8'2 x 7'3 (2.49m x 2.21m)