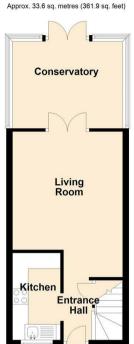

The ground floor includes a spacious living room, a fitted kitchen, and a bright conservatory ideal for entertaining. Upstairs, there are 2 good sized bedrooms and a modern family bathroom.

Externally, this property boasts a stunning, low-maintenance garden at the rear, perfect for relaxing and enjoying in the warmer months. The property also benefits from two allocated parking spaces conveniently located directly outside the front door.

## **Entrance Hall**

#### Kitchen

9'1 x 5'0 (2.77m x 1.52m)

## Living Room

15'3 x 11'7 (4.65m x 3.53m)

# Conservatory

11'4 x 9'1 (3.45m x 2.77m)