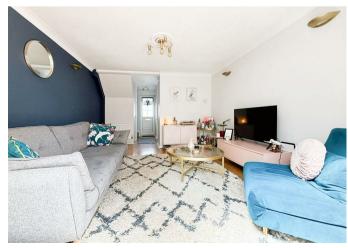

The ground floor includes a spacious living room, a fitted kitchen, and a bright conservatory ideal for entertaining. Upstairs, there are 2 good sized bedrooms and a modern family bathroom.

Externally, this property boasts a stunning, low-maintenance garden at the rear, perfect for relaxing and enjoying in the warmer months. The property also benefits from two allocated parking spaces conveniently located directly outside the front door.

## Living Room

15'3 x 11'7 (4.65m x 3.53m)