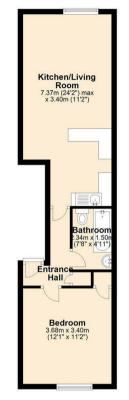

## Entrance Hall

Living Room/Kitchen 24'2 x 11'2 (7.37m x 3.40m)

Bedroom 12'1 x 11'1 (3.68m x 3.38m)

Bathroom 7'8 x 4'11 (2.34m x 1.50m) Top Floor Approx. 44.1 sq. metres (474.8 sq. feet)

Total area: approx. 44.1 sq. metres (474.8 sq. feet)