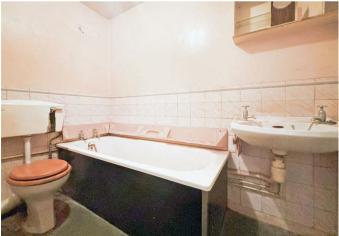

## Entrance Hall

Living Room/Kitchen 24'2 x 11'2 (7.37m x 3.40m)

Bedroom 12'1 x 11'1 (3.68m x 3.38m)

Bathroom 7'8 x 4'11 (2.34m x 1.50m) Top Floor Approx. 44.1 sq. metres (474.8 sq. feet)

Total area: approx. 44.1 sq. metres (474.8 sq. feet)