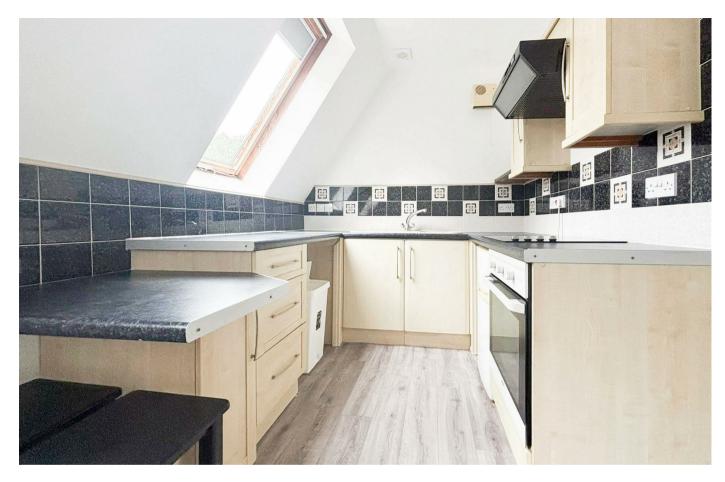

Inside, the apartment has been thoughtfully updated, and includes a modern fitted kitchen/lounge, bathroom, and generously sized bedroom with ample storage. Additionally, you will also benefit from an allocated parking space.

## Entrance Hall

Bedroom 17'5 x 10'9 (5.31m x 3.28m)

Family Bathroom 6'10 x 6'0 (2.08m x 1.83m)

Kitchen/Living Room 16'1 x 12'7 (4.90m x 3.84m)

18 - 20 High Street Gillingham Kent ME7 1BB **01634 570057** 