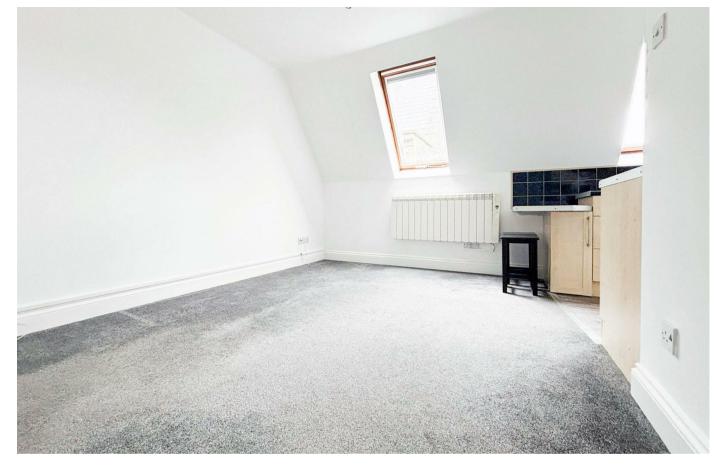

Inside, the apartment has been thoughtfully updated, and includes a modern fitted kitchen/lounge, bathroom, and generously sized bedroom with ample storage. Additionally, you will also benefit from an allocated parking space.

## Entrance Hall

Bedroom 17'5 x 10'9 (5.31m x 3.28m)

Family Bathroom 6'10 x 6'0 (2.08m x 1.83m)

Kitchen/Living Room 16'1 x 12'7 (4.90m x 3.84m)

18 - 20 High Street Gillingham Kent ME7 1BB **01634 570057** 