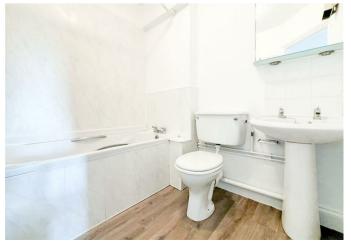

Inside, the apartment has been thoughtfully updated, and includes a modern fitted kitchen/lounge, bathroom, and generously sized bedroom with ample storage. Additionally, you will also benefit from an allocated parking space.

## Entrance Hall

Bedroom 17'5 x 10'9 (5.31m x 3.28m)

Family Bathroom 6'10 x 6'0 (2.08m x 1.83m)

Kitchen/Living Room 16'1 x 12'7 (4.90m x 3.84m)

18 - 20 High Street Gillingham Kent ME7 1BB **01634 570057** 