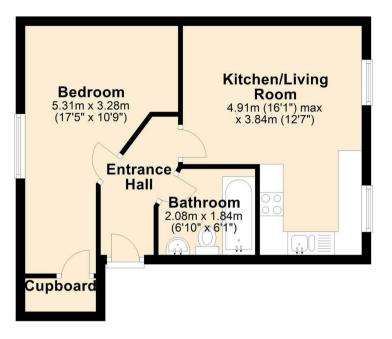

## Entrance Hall

Bedroom 17'5 x 10'9 (5.31m x 3.28m)

Family Bathroom 6'10 x 6'0 (2.08m x 1.83m)

Kitchen/Living Room 16'1 x 12'7 (4.90m x 3.84m)

18 - 20 High Street Gillingham Kent ME7 1BB **01634 570057** 

www.crrealestate.co.uk twitter.com/CRRealEstateUK facebook.com/CRRealEstateUK

First Floor Approx. 37.3 sq. metres (401.5 sq. feet)

Total area: approx. 37.3 sq. metres (401.5 sq. feet)

CR Real Estate endeavour to maintain accurate depictions of properties in Virtual Tours, Floor Plans and descriptions, however, these are intended only as a guide and purchasers must satisfy themselves by personal inspection.