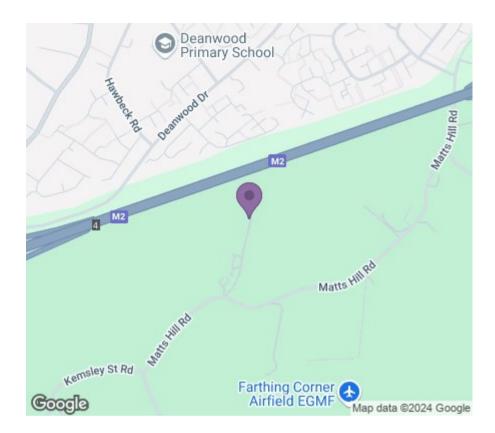

Matts Hill Road Sittingbourne | ME9 7XA

## Matts Hill Road Hartlip, Sittingbourne, ME9 7XA

Matts Hill Road in Hartlip offers a prime development opportunity for sale via online auction. While there is no current planning permission, a strategic approach and plan should secure planning permission. The land is ideal for open storage, offering income potential during the planning process.