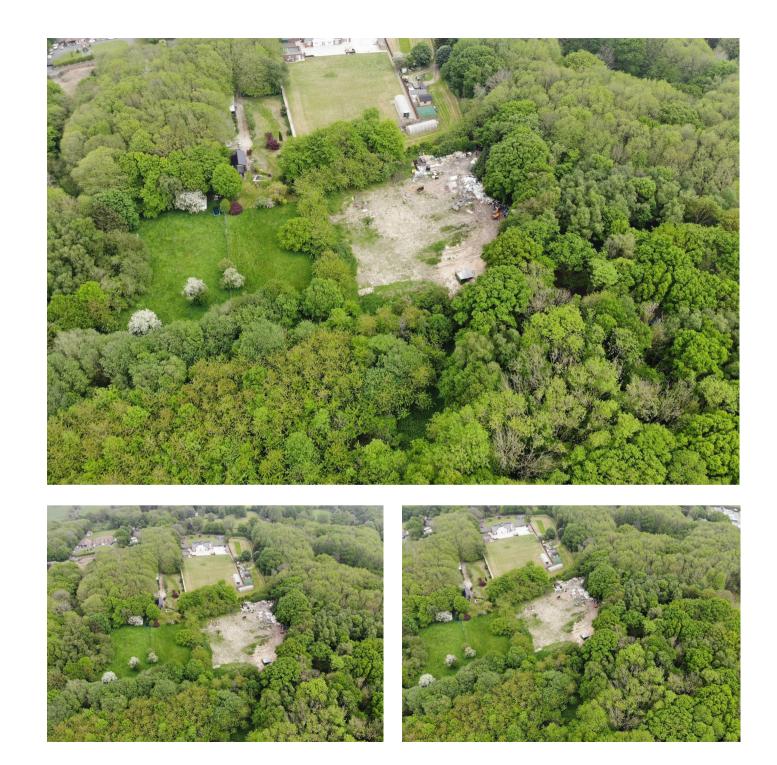

## Matts Hill Road Hartlip, Sittingbourne, ME9 7XA

Matts Hill Road in Hartlip offers a prime development opportunity for sale via online auction. While there is no current planning permission, a strategic approach and plan should secure planning permission. The land is ideal for open storage, offering income potential during the planning process.