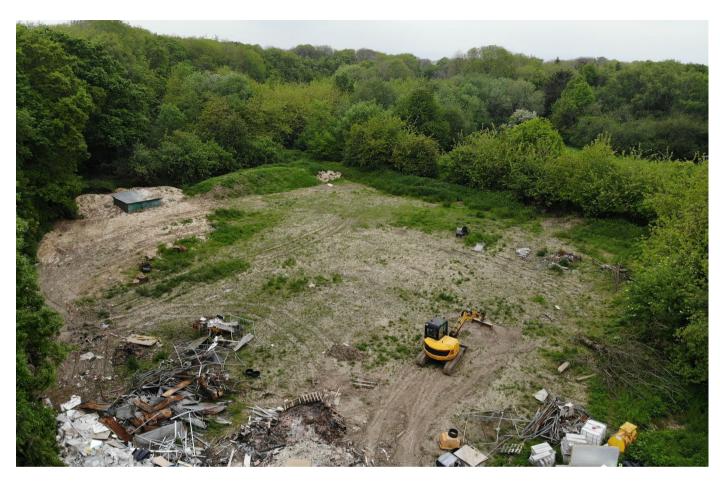

## Matts Hill Road Hartlip, Sittingbourne, ME9 7XA

Matts Hill Road in Hartlip offers a prime development opportunity for sale via online auction. While there is no current planning permission, a strategic approach and plan should secure planning permission. The land is ideal for open storage, offering income potential during the planning process.