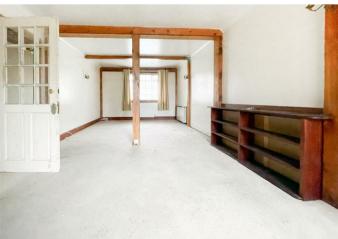

The ground floor features three reception rooms, providing ample space for entertaining, relaxing, and dining, as well as a kitchen and utility room. Additionally, a large two-storey workshop to the rear, offers further possibilities for customization and expansion. Ascending to the first floor, you'll find four generously sized bedrooms, and a separate family bathroom. Externally, the property boasts off-street parking plus a detached garage, and large rear garden.

#### **Entrance Hall**

Reception Room

23'8 x 11'6 (7.21m x 3.51m)

Reception Room

24'2 x 10'8 (7.37m x 3.25m)

Kitchen

11'0 x 7'4 (3.35m x 2.24m)

Utility Area