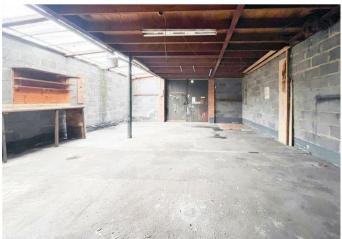

The ground floor features three reception rooms, providing ample space for entertaining, relaxing, and dining, as well as a kitchen and utility room. Additionally, a large two-storey workshop to the rear, offers further possibilities for customization and expansion. Ascending to the first floor, you'll find four generously sized bedrooms, and a separate family bathroom. Externally, the property boasts off-street parking plus a detached garage, and large rear garden.

7'8 x 7'3 (2.34m x 2.21m)

Reception Room

12'8 x 11'4 (3.86m x 3.45m)

Workshop

29'1 x 22'1 (8.86m x 6.73m)

Bedroom

11'6 x 8'5 (3.51m x 2.57m)

Bedroom