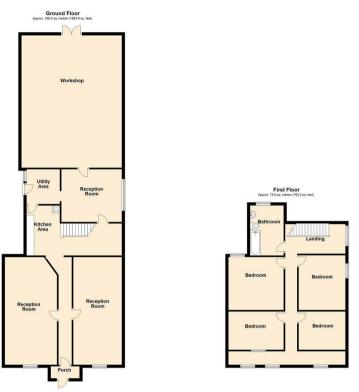

The ground floor features three reception rooms, providing ample space for entertaining, relaxing, and dining, as well as a kitchen and utility room. Additionally, a large two-storey workshop to the rear, offers further possibilities for customization and expansion. Ascending to the first floor, you'll find four generously sized bedrooms, and a separate family bathroom. Externally, the property boasts off-street parking plus a detached garage, and large rear garden.

#### **Entrance Hall**

Reception Room

23'8 x 11'6 (7.21m x 3.51m)

Reception Room

24'2 x 10'8 (7.37m x 3.25m)

Kitchen

11'0 x 7'4 (3.35m x 2.24m)

Utility Area

7'8 x 7'3 (2.34m x 2.21m)

Reception Room

12'8 x 11'4 (3.86m x 3.45m)

Workshop

29'1 x 22'1 (8.86m x 6.73m)

Bedroom

11'6 x 8'5 (3.51m x 2.57m)

Bedroom

12'1 x 11'8 (3.68m x 3.56m)

Bedroom

12'0 x 10'4 (3.66m x 3.15m)

Bedroom

10'10 x 8'6 (3.30m x 2.59m)

Family Bathroom

10'7 x 8'5 (3.23m x 2.57m)

18 - 20 High Street Gillingham Kent ME7 1BB

01634 570057

www.crrealestate.co.uk twitter.com/CRRealEstateUK facebook.com/CRRealEstateUK

Total area: approx. 230.0 sq. metres (2476.1 sq. feet)

CR Real Estate endeavour to maintain accurate depictions of properties in Virtual Tours, Floor Plans and descriptions, however, these are intended only as a guide and purchasers must satisfy themselves by personal inspection.