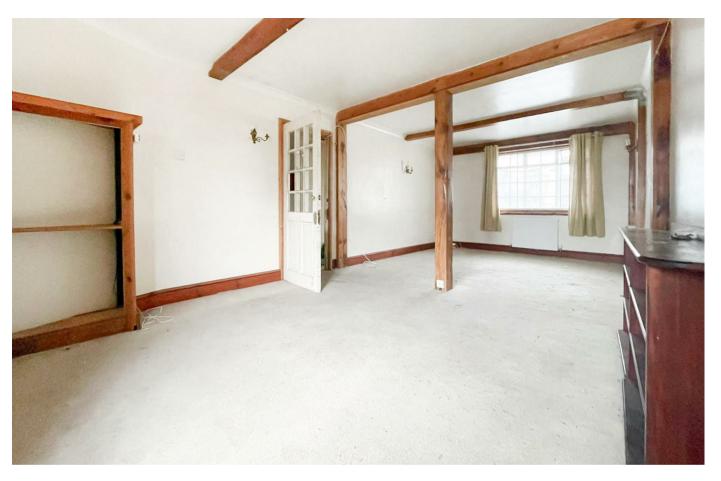

The ground floor features three reception rooms, providing ample space for entertaining, relaxing, and dining, as well as a kitchen and utility room. Additionally, a large two-storey workshop to the rear, offers further possibilities for customization and expansion. Ascending to the first floor, you'll find four generously sized bedrooms, and a separate family bathroom. Externally, the property boasts off-street parking plus a detached garage, and large rear garden.

#### **Entrance Hall**

Reception Room

23'8 x 11'6 (7.21m x 3.51m)

Reception Room

24'2 x 10'8 (7.37m x 3.25m)

Kitchen

11'0 x 7'4 (3.35m x 2.24m)

Utility Area

7'8 x 7'3 (2.34m x 2.21m)

Reception Room

12'8 x 11'4 (3.86m x 3.45m)

Workshop

29'1 x 22'1 (8.86m x 6.73m)

Bedroom

11'6 x 8'5 (3.51m x 2.57m)

Bedroom