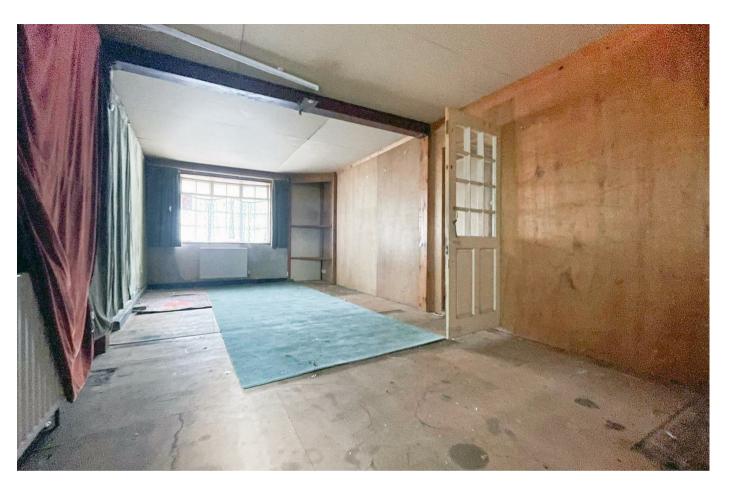

The ground floor features three reception rooms, providing ample space for entertaining, relaxing, and dining, as well as a kitchen and utility room. Additionally, a large two-storey workshop to the rear, offers further possibilities for customization and expansion. Ascending to the first floor, you'll find four generously sized bedrooms, and a separate family bathroom. Externally, the property boasts off-street parking plus a detached garage, and large rear garden.

#### **Entrance Hall**

Reception Room

23'8 x 11'6 (7.21m x 3.51m)

Reception Room

24'2 x 10'8 (7.37m x 3.25m)

Kitchen

11'0 x 7'4 (3.35m x 2.24m)

Utility Area