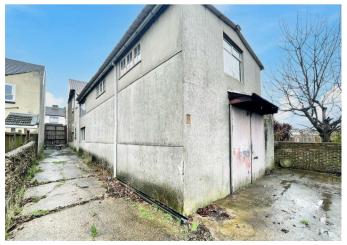

The ground floor features three reception rooms, providing ample space for entertaining, relaxing, and dining, as well as a kitchen and utility room. Additionally, a large two-storey workshop to the rear, offers further possibilities for customization and expansion. Ascending to the first floor, you'll find four generously sized bedrooms, and a separate family bathroom. Externally, the property boasts off-street parking plus a detached garage, and large rear garden.

7'8 x 7'3 (2.34m x 2.21m)

Reception Room

12'8 x 11'4 (3.86m x 3.45m)

Workshop

29'1 x 22'1 (8.86m x 6.73m)

Bedroom

11'6 x 8'5 (3.51m x 2.57m)

Bedroom