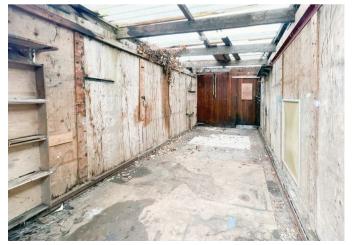

The ground floor features three reception rooms, providing ample space for entertaining, relaxing, and dining, as well as a kitchen and utility room. Additionally, a large two-storey workshop to the rear, offers further possibilities for customization and expansion. Ascending to the first floor, you'll find four generously sized bedrooms, and a separate family bathroom. Externally, the property boasts off-street parking plus a detached garage, and large rear garden.

7'8 x 7'3 (2.34m x 2.21m)

Reception Room

12'8 x 11'4 (3.86m x 3.45m)

Workshop

29'1 x 22'1 (8.86m x 6.73m)

Bedroom

11'6 x 8'5 (3.51m x 2.57m)

Bedroom