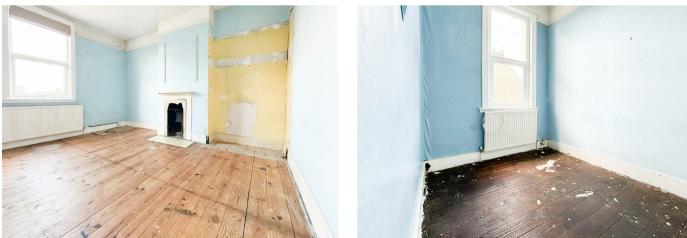

Upon entering, you're greeted by a welcoming lounge featuring a bay front window, along with a separate dining area with storage cupboard and French doors leading to the rear garden, perfect for entertaining guests. The ground floor is further enhanced by an extended kitchen, offering ample storage room and worktop space. Ascending to the first floor, you'll discover three well-sized bedrooms, and the family bathroom. Externally, the property boasts a great-sized garden to the rear with paved patio area and grass lawn.

## Entrance Hall

Lounge 13'1 x 12'11 (3.99m x 3.94m)

Dining Room 12'11 x 10'10 (3.94m x 3.30m)

Kitchen 19'4 x 7'9 (5.89m x 2.36m)

Bedroom 13'0 x 12'1 (3.96m x 3.68m)

Bedroom 12'11 x 12'1 (3.94m x 3.68m)

Bedroom 8'4 x 6'8 (2.54m x 2.03m)