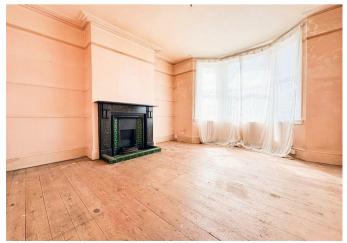

Upon entering, you're greeted by a welcoming lounge featuring a bay front window, along with a separate dining area with storage cupboard and French doors leading to the rear garden, perfect for entertaining guests. The ground floor is further enhanced by an extended kitchen, offering ample storage room and worktop space. Ascending to the first floor, you'll discover three well-sized bedrooms, and the family bathroom. Externally, the property boasts a great-sized garden to the rear with paved patio area and grass lawn.

## Entrance Hall

Lounge 13'1 x 12'11 (3.99m x 3.94m)

Dining Room 12'11 x 10'10 (3.94m x 3.30m)

Kitchen 19'4 x 7'9 (5.89m x 2.36m)

Bedroom 13'0 x 12'1 (3.96m x 3.68m)

Bedroom 12'11 x 12'1 (3.94m x 3.68m)

Bedroom 8'4 x 6'8 (2.54m x 2.03m)