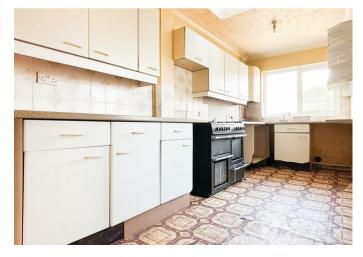

Upon entering, you're greeted by a welcoming lounge featuring a bay front window, along with a separate dining area with storage cupboard and French doors leading to the rear garden, perfect for entertaining guests. The ground floor is further enhanced by an extended kitchen, offering ample storage room and worktop space. Ascending to the first floor, you'll discover three well-sized bedrooms, and the family bathroom. Externally, the property boasts a great-sized garden to the rear with paved patio area and grass lawn.

## Entrance Hall

Lounge 13'1 x 12'11 (3.99m x 3.94m)

Dining Room 12'11 x 10'10 (3.94m x 3.30m)

Kitchen 19'4 x 7'9 (5.89m x 2.36m)

Bedroom 13'0 x 12'1 (3.96m x 3.68m)

Bedroom 12'11 x 12'1 (3.94m x 3.68m)

Bedroom 8'4 x 6'8 (2.54m x 2.03m)