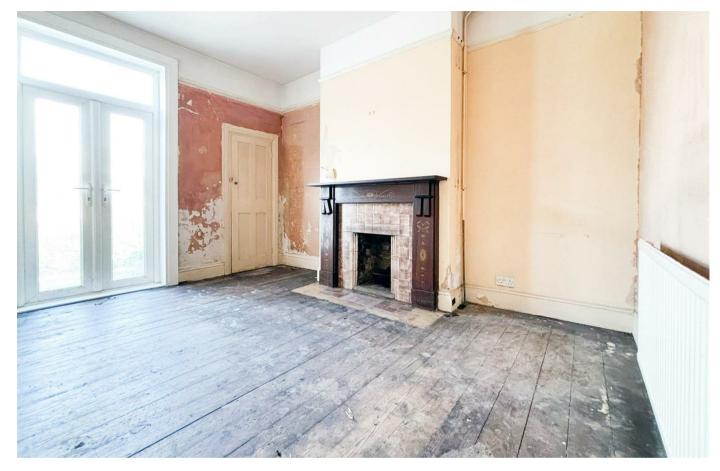

Upon entering, you're greeted by a welcoming lounge featuring a bay front window, along with a separate dining area with storage cupboard and French doors leading to the rear garden, perfect for entertaining guests. The ground floor is further enhanced by an extended kitchen, offering ample storage room and worktop space. Ascending to the first floor, you'll discover three well-sized bedrooms, and the family bathroom. Externally, the property boasts a great-sized garden to the rear with paved patio area and grass lawn.

## Entrance Hall

Lounge 13'1 x 12'11 (3.99m x 3.94m)

Dining Room 12'11 x 10'10 (3.94m x 3.30m)

Kitchen 19'4 x 7'9 (5.89m x 2.36m)

Bedroom 13'0 x 12'1 (3.96m x 3.68m)

Bedroom 12'11 x 12'1 (3.94m x 3.68m)

Bedroom 8'4 x 6'8 (2.54m x 2.03m)