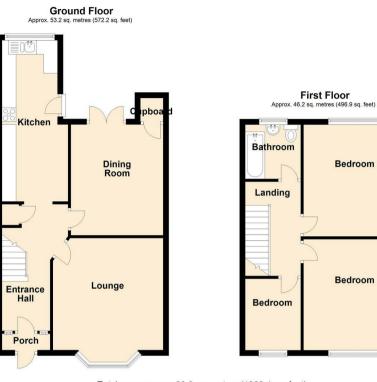

Upon entering, you're greeted by a welcoming lounge featuring a bay front window, along with a separate dining area with storage cupboard and French doors leading to the rear garden, perfect for entertaining guests. The ground floor is further enhanced by an extended kitchen, offering ample storage room and worktop space. Ascending to the first floor, you'll discover three well-sized bedrooms, and the family bathroom. Externally, the property boasts a great-sized garden to the rear with paved patio area and grass lawn.

## Entrance Hall

Lounge 13'1 x 12'11 (3.99m x 3.94m)

Dining Room 12'11 x 10'10 (3.94m x 3.30m)

Kitchen 19'4 x 7'9 (5.89m x 2.36m)

Bedroom 13'0 x 12'1 (3.96m x 3.68m)

Bedroom 12'11 x 12'1 (3.94m x 3.68m)

Bedroom 8'4 x 6'8 (2.54m x 2.03m)

Family Bathroom 6'7 x 6'4 (2.01m x 1.93m)

Total area: approx. 99.3 sq. metres (1069.1 sq. feet)

CR Real Estate endeavour to maintain accurate depictions of properties in Virtual Tours, Floor Plans and descriptions, however, these are intended only as a guide and purchasers must satisfy themselves by personal inspection.