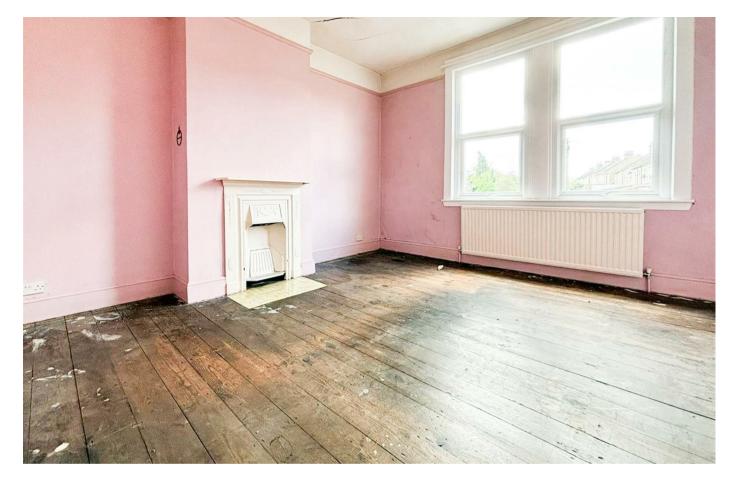

Upon entering, you're greeted by a welcoming lounge featuring a bay front window, along with a separate dining area with storage cupboard and French doors leading to the rear garden, perfect for entertaining guests. The ground floor is further enhanced by an extended kitchen, offering ample storage room and worktop space. Ascending to the first floor, you'll discover three well-sized bedrooms, and the family bathroom. Externally, the property boasts a great-sized garden to the rear with paved patio area and grass lawn.

## Entrance Hall

Lounge 13'1 x 12'11 (3.99m x 3.94m)

Dining Room 12'11 x 10'10 (3.94m x 3.30m)

Kitchen 19'4 x 7'9 (5.89m x 2.36m)

Bedroom 13'0 x 12'1 (3.96m x 3.68m)

Bedroom 12'11 x 12'1 (3.94m x 3.68m)

Bedroom 8'4 x 6'8 (2.54m x 2.03m)