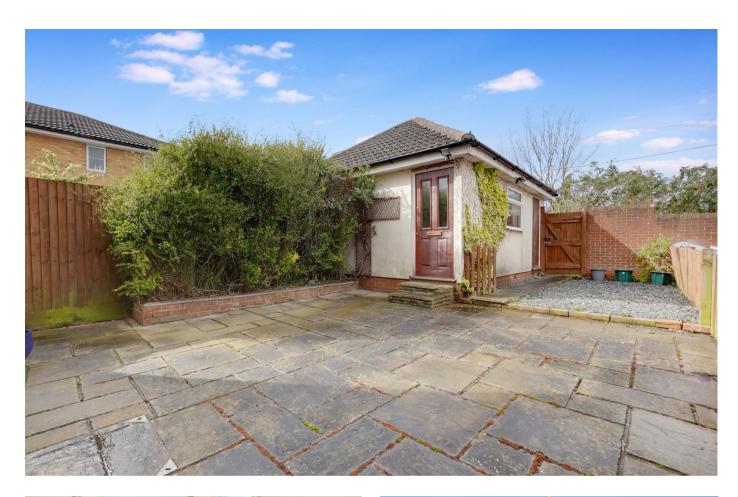

Externally, this home boasts a low maintenance garden to the rear with a partially converted garage, part of which is being used as storage and the other part having been converted into a study area with its own electrics. There are also rear parking facilities and restricted visitor parking bays.