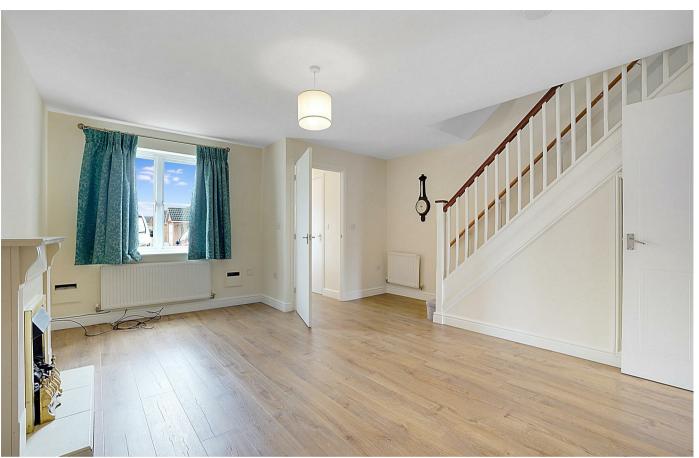

Upon entry, you'll be greeted by a spacious living area, perfect for both relaxation and entertaining. The ground floor also features a convenient cloakroom/WC and fitted kitchen/diner with integrated appliances and access to the rear garden via French doors. Ascending to the first floor, you'll find the family shower room along with three bedrooms, of which two are generously sized doubles.

# Living Room

15'8 x 14'6 (4.78m x 4.42m)