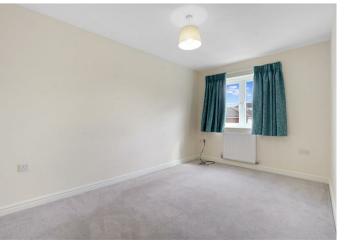

#### Bedroom

13;4 x 8'3 (3.96m;1.22m x 2.51m)

## Bedroom

10'8 x 8'3 (3.25m x 2.51m)

## Bedroom

9'11 x 5'11 (3.02m x 1.80m)