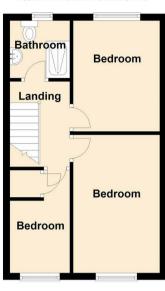

Upon entry, you'll be greeted by a spacious living area, perfect for both relaxation and entertaining. The ground floor also features a convenient cloakroom/WC and fitted kitchen/diner with integrated appliances and access to the rear garden via French doors. Ascending to the first floor, you'll find the family shower room along with three bedrooms, of which two are generously sized doubles.

#### Bedroom

13;4 x 8'3 (3.96m;1.22m x 2.51m)

## Bedroom

10'8 x 8'3 (3.25m x 2.51m)

## Bedroom

9'11 x 5'11 (3.02m x 1.80m)

# Family Shower Room

6'2 x 5'6 (1.88m x 1.68m)

18 - 20 High Street Gillingham Kent ME7 1BB

01634 570057

www.crrealestate.co.uk twitter.com/CRRealEstateUK facebook.com/CRRealEstateUK

First Floor

Approx. 32.7 sq. metres (352.2 sq. feet)