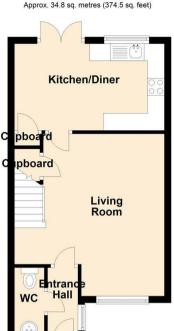

Upon entry, you'll be greeted by a spacious living area, perfect for both relaxation and entertaining. The ground floor also features a convenient cloakroom/WC and fitted kitchen/diner with integrated appliances and access to the rear garden via French doors. Ascending to the first floor, you'll find the family shower room along with three bedrooms, of which two are generously sized doubles.

#### **Entrance Hall**

## Cloakroom/WC

6'5 x 2'9 (1.96m x 0.84m)

# Living Room

15'8 x 14'6 (4.78m x 4.42m)

## Kitchen/Diner

14'6 x 8'4 (4.42m x 2.54m)