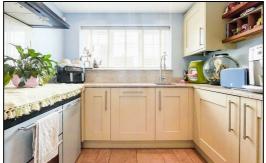

As you enter the property you are greeted with a well sized entrance hall, large lounge/diner, conservatory with double doors leading into the rear garden, downstairs w/c, and beautiful kitchen with built in appliances such as rangemaster five ring burner, Virgin Pure water filter, Bosch dishwater and washing machine. The first floor comprises of two generously sized double bedrooms, a slightly smaller third bedroom with built in wardrobes, the family bathroom, and access to the loft.

#### **Entrance Hall**

**Downstairs WC** 3'0" x 4'11" (0.92 x 1.52)

Lounge/Diner 11'9" x 19'7" (3.60 x 5.99)

Kitchen 8'9" x 10'9" (2.69 x 3.30)

11'2" x 10'1" (3.41 x 3.09) Conservatory

**Bedroom One** 11'10" x 10'0" (3.62 x 3.07)