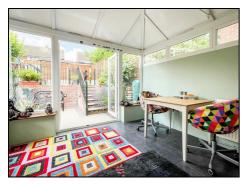

As you enter the property you are greeted with a well sized entrance hall, large lounge/diner, conservatory with double doors leading into the rear garden, downstairs w/c, and beautiful kitchen with built in appliances such as rangemaster five ring burner, Virgin Pure water filter, Bosch dishwater and washing machine. The first floor comprises of two generously sized double bedrooms, a slightly smaller third bedroom with built in wardrobes, the family bathroom, and access to the loft.

#### **Entrance Hall**

**Downstairs WC** 3'0" x 4'11" (0.92 x 1.52)

Lounge/Diner 11'9" x 19'7" (3.60 x 5.99)

Kitchen 8'9" x 10'9" (2.69 x 3.30)

11'2" x 10'1" (3.41 x 3.09) Conservatory

**Bedroom One** 11'10" x 10'0" (3.62 x 3.07)