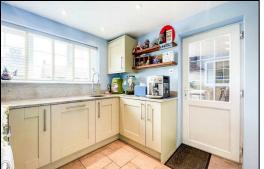

As you enter the property you are greeted with a well sized entrance hall, large lounge/diner, conservatory with double doors leading into the rear garden, downstairs w/c, and beautiful kitchen with built in appliances such as rangemaster five ring burner, Virgin Pure water filter, Bosch dishwater and washing machine. The first floor comprises of two generously sized double bedrooms, a slightly smaller third bedroom with built in wardrobes, the family bathroom, and access to the loft.

#### **Entrance Hall**

**Downstairs WC** 3'0" x 4'11" (0.92 x 1.52)

Lounge/Diner 11'9" x 19'7" (3.60 x 5.99)

Kitchen 8'9" x 10'9" (2.69 x 3.30)

11'2" x 10'1" (3.41 x 3.09) Conservatory

**Bedroom One** 11'10" x 10'0" (3.62 x 3.07)