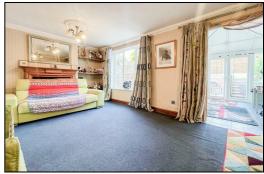

As you enter the property you are greeted with a well sized entrance hall, large lounge/diner, conservatory with double doors leading into the rear garden, downstairs w/c, and beautiful kitchen with built in appliances such as rangemaster five ring burner, Virgin Pure water filter, Bosch dishwater and washing machine. The first floor comprises of two generously sized double bedrooms, a slightly smaller third bedroom with built in wardrobes, the family bathroom, and access to the loft.

#### **Entrance Hall**

**Downstairs WC** 3'0" x 4'11" (0.92 x 1.52)

Lounge/Diner 11'9" x 19'7" (3.60 x 5.99)

Kitchen 8'9" x 10'9" (2.69 x 3.30)

11'2" x 10'1" (3.41 x 3.09) Conservatory

**Bedroom One** 11'10" x 10'0" (3.62 x 3.07)