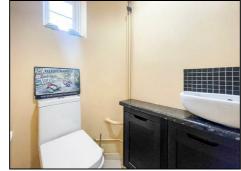

#### **Entrance Hall**

**Downstairs WC** 3'0" x 4'11" (0.92 x 1.52)

Lounge/Diner 11'9" x 19'7" (3.60 x 5.99)

Kitchen 8'9" x 10'9" (2.69 x 3.30)

11'2" x 10'1" (3.41 x 3.09) Conservatory

**Bedroom One** 11'10" x 10'0" (3.62 x 3.07)