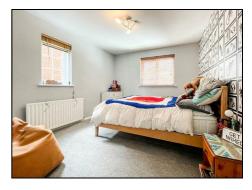

As you enter the property you are greeted with a well sized entrance hall, large lounge/diner, conservatory with double doors leading into the rear garden, downstairs w/c, and beautiful kitchen with built in appliances such as rangemaster five ring burner, Virgin Pure water filter, Bosch dishwater and washing machine. The first floor comprises of two generously sized double bedrooms, a slightly smaller third bedroom with built in wardrobes, the family bathroom, and access to the loft.

#### **Entrance Hall**

**Downstairs WC** 3'0" x 4'11" (0.92 x 1.52)

Lounge/Diner 11'9" x 19'7" (3.60 x 5.99)

Kitchen 8'9" x 10'9" (2.69 x 3.30)

11'2" x 10'1" (3.41 x 3.09) Conservatory

**Bedroom One** 11'10" x 10'0" (3.62 x 3.07)