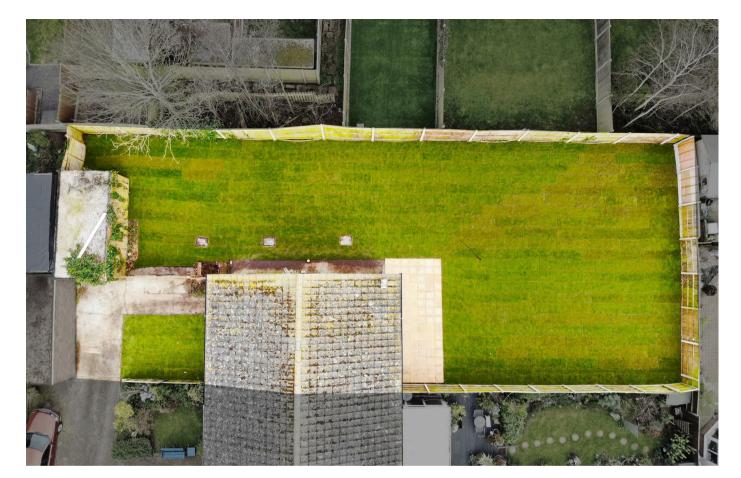

Externally, this property is set on a substantial corner plot, offering a large garden space ideal for outdoor activities, gardening enthusiasts or the possibility to add an extension subject to planning permission. Additionally, the home benefits from a garage and off-street parking to the front, providing ample space for vehicles.