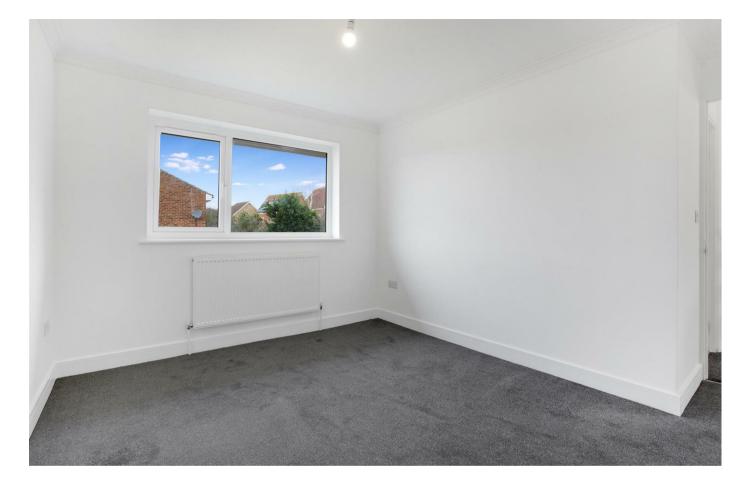

Internally, the property has undergone a full refurbishment, presenting fresh and modern décor throughout. The ground floor features inviting open plan living area, incorporating a newly fitted kitchen and a convenient cloakroom/WC. Upstairs, three generously sized bedrooms await, alongside a stylish family bathroom.

## Entrance Hall

Kitchen 11'4 x 10'9 (3.45m x 3.28m)

Living Room 18'0 x 12'2 (5.49m x 3.71m)

Cloakroom/WC 4'1 x 3'0 (1.24m x 0.91m)

Bedroom 12'1 x 11'3 (3.68m x 3.43m)

Bedroom 11'6 x 11'3 (3.51m x 3.43m)

Bedroom 8'10 x 8'0 (2.69m x 2.44m)