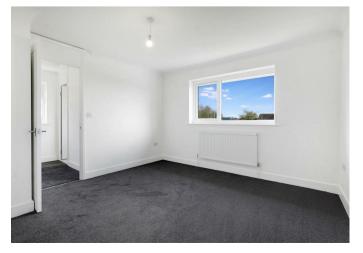

Internally, the property has undergone a full refurbishment, presenting fresh and modern décor throughout. The ground floor features inviting open plan living area, incorporating a newly fitted kitchen and a convenient cloakroom/WC. Upstairs, three generously sized bedrooms await, alongside a stylish family bathroom.

## Entrance Hall

Kitchen 11'4 x 10'9 (3.45m x 3.28m)

Living Room 18'0 x 12'2 (5.49m x 3.71m)

Cloakroom/WC 4'1 x 3'0 (1.24m x 0.91m)

Bedroom 12'1 x 11'3 (3.68m x 3.43m)

Bedroom 11'6 x 11'3 (3.51m x 3.43m)

Bedroom 8'10 x 8'0 (2.69m x 2.44m)