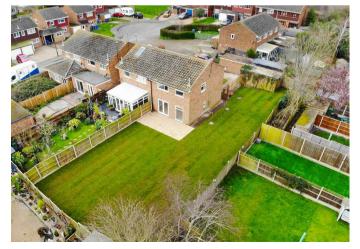

Externally, this property is set on a substantial corner plot, offering a large garden space ideal for outdoor activities, gardening enthusiasts or the possibility to add an extension subject to planning permission. Additionally, the home benefits from a garage and off-street parking to the front, providing ample space for vehicles.