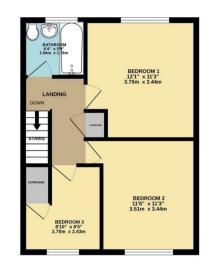

## Entrance Hall

Kitchen 11'4 x 10'9 (3.45m x 3.28m)

Living Room 18'0 x 12'2 (5.49m x 3.71m)

Cloakroom/WC 4'1 x 3'0 (1.24m x 0.91m)

Bedroom 12'1 x 11'3 (3.68m x 3.43m)

Bedroom 11'6 x 11'3 (3.51m x 3.43m)

Bedroom 8'10 x 8'0 (2.69m x 2.44m)

Family Bathroom 6'4 x 5'9 (1.93m x 1.75m)

1ST FLOOR 417 sq.ft. (38.7 sq.m.) approx

TOTAL FLOOR AREA: 839 sq.ft. (78.0 sq.m.) approx. While every attempt has been made to ensure the excavary of the floorplan contained here, measurements, or mostion or mis-source measurements. They are in source and the ensurement are the ensurement of the ensure