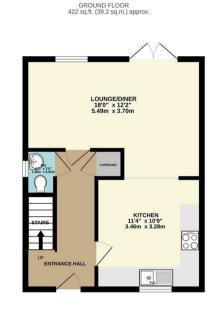

## Entrance Hall

Kitchen 11'4 x 10'9 (3.45m x 3.28m)

Living Room 18'0 x 12'2 (5.49m x 3.71m)

Cloakroom/WC 4'1 x 3'0 (1.24m x 0.91m)

Bedroom 12'1 x 11'3 (3.68m x 3.43m)

Bedroom 11'6 x 11'3 (3.51m x 3.43m)

Bedroom 8'10 x 8'0 (2.69m x 2.44m)