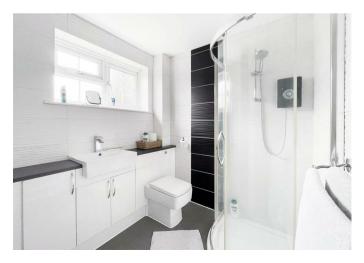

# Shower Room

6'6 x 6'0 (1.98m x 1.83m)

Approx. 19.3 sq. metres (207.8 sq. feet)