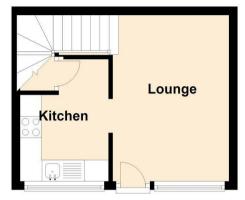

Upon entering the home, you'll find a cozy lounge area, and adjacent to the lounge is a separate fitted kitchen with storage cupboard. Ascending to the first floor, you'll discover a shower room and generously sized double bedroom complete with a built-in wardrobe. Additionally, allocated parking adds an extra bonus to this charming property.

# Lounge

12'10 x 9'0 (3.91m x 2.74m)

### Kitchen

9'5 x 6'10 (2.87m x 2.08m)

#### **First Floor**

Approx. 19.3 sq. metres (207.8 sq. feet)

Total area: approx. 38.6 sq. metres (415.6 sq. feet)

18 - 20 High Street Gillingham Kent ME7 1BB

01634 570057

www.crrealestate.co.uk twitter.com/CRRealEstateUK facebook.com/CRRealEstateUK