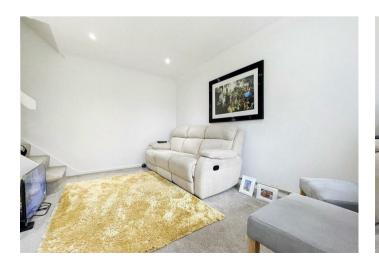

cated in a popular area of Gillingham, now available for sale with no onward chain. Whether you're a first-time buyer looking to take your first step onto the property ladder or an investor looking to add to your portfolio, this property offers an exciting opportunity.

Upon entering the home, you'll find a cozy lounge area, and adjacent to the lounge is a separate fitted kitchen with storage cupboard. Ascending to the first floor, you'll discover a shower room and generously sized double bedroom complete with a built-in wardrobe. Additionally, allocated parking adds an extra bonus to this charming property.

- 1 Bedroom Starter Home
- Allocated Parking
  Space
- Modern Decor
- Popular Location

- Ideal for First-Time Buyers
- No Onward Chain
- Fitted Kitchen
- Call Now to View

£220,000









# Lounge

12'10 x 9'0 (3.91m x 2.74m)

### Kitchen

9'5 x 6'10 (2.87m x 2.08m)

#### Bedroom

12'10 x 7'10 (3.91m x 2.39m)

# Shower Room

6'6 x 6'0 (1.98m x 1.83m)







Approx. 19.3 sq. metres (207.8 sq. feet)



#### **First Floor**

Approx. 19.3 sq. metres (207.8 sq. feet)



Total area: approx. 38.6 sq. metres (415.6 sq. feet)



18 - 20 High Street Gillingham Kent ME7 1BB

01634 570057

www.crrealestate.co.uk twitter.com/CRRealEstateUK facebook.com/CRRealEstateUK













CR Real Estate endeavour to maintain accurate depictions of properties in Virtual Tours, Floor Plans and descriptions, however, these are intended only as a guide and purchasers must satisfy themselves by personal inspection.