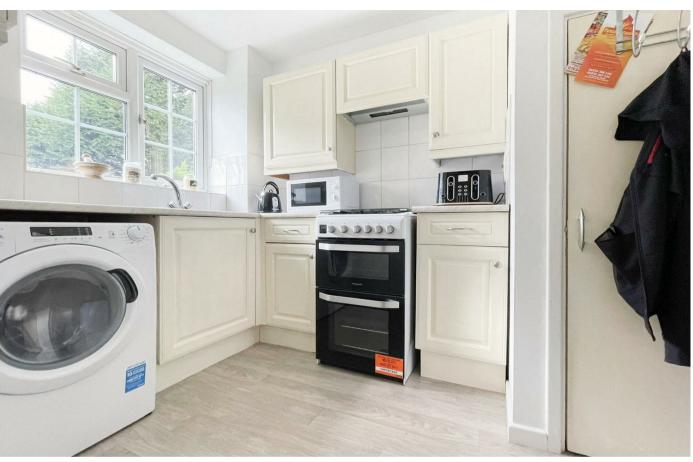

ted in a popular area of Gillingham, now available for sale with no onward chain. Whether you're a first-time buyer looking to take your first step onto the property ladder or an investor looking to add to your portfolio, this property offers an exciting opportunity.

Upon entering the home, you'll find a cozy lounge area, and adjacent to the lounge is a separate fitted kitchen with storage cupboard. Ascending to the first floor, you'll discover a shower room and generously sized double bedroom complete with a built-in wardrobe. Additionally, allocated parking adds an extra bonus to this charming property.

- 1 Bedroom Starter Home
- Allocated Parking
  Space
- Modern Decor
- Popular Location

- Ideal for First-Time Buyers
- No Onward Chain
- Fitted Kitchen
- Call Now to View

£220,000









# Lounge

12'10 x 9'0 (3.91m x 2.74m)

### Kitchen

9'5 x 6'10 (2.87m x 2.08m)

#### Bedroom

12'10 x 7'10 (3.91m x 2.39m)

# Shower Room

6'6 x 6'0 (1.98m x 1.83m)







Approx. 19.3 sq. metres (207.8 sq. feet)



#### **First Floor**

Approx. 19.3 sq. metres (207.8 sq. feet)



Total area: approx. 38.6 sq. metres (415.6 sq. feet)



18 - 20 High Street Gillingham Kent ME7 1BB

01634 570057

www.crrealestate.co.uk twitter.com/CRRealEstateUK facebook.com/CRRealEstateUK













CR Real Estate endeavour to maintain accurate depictions of properties in Virtual Tours, Floor Plans and descriptions, however, these are intended only as a guide and purchasers must satisfy themselves by personal inspection.