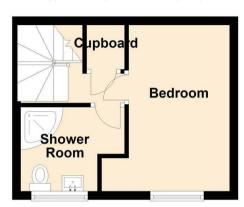

Upon entering the home, you'll find a cozy lounge area, and adjacent to the lounge is a separate fitted kitchen with storage cupboard. Ascending to the first floor, you'll discover a shower room and generously sized double bedroom complete with a built-in wardrobe. Additionally, allocated parking adds an extra bonus to this charming property.

#### Bedroom

12'10 x 7'10 (3.91m x 2.39m)

# Shower Room

6'6 x 6'0 (1.98m x 1.83m)

Approx. 19.3 sq. metres (207.8 sq. feet)

#### **First Floor**

Approx. 19.3 sq. metres (207.8 sq. feet)

Total area: approx. 38.6 sq. metres (415.6 sq. feet)

18 - 20 High Street Gillingham Kent ME7 1BB

01634 570057

www.crrealestate.co.uk twitter.com/CRRealEstateUK facebook.com/CRRealEstateUK