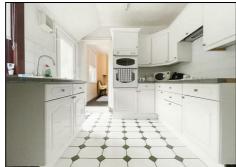

Upon entering, you are welcomed by a porch leading to an inviting entrance hall. The ground floor features a spacious living room, dining room, cozy snug area, fitted kitchen with direct access to the garden, and a family bathroom. To the first floor, you'll find three generously sized double bedrooms. Additionally, a loft space presents opportunities for expansion, a feature many neighbouring properties have utilised to create additional bedrooms, further enhancing the home's potential.

**Porch** 

**Entrance Hall** 

**Living Room** 

**Dining Room** 

Snug

**Kitchen** 

**Bathroom** 

Landing