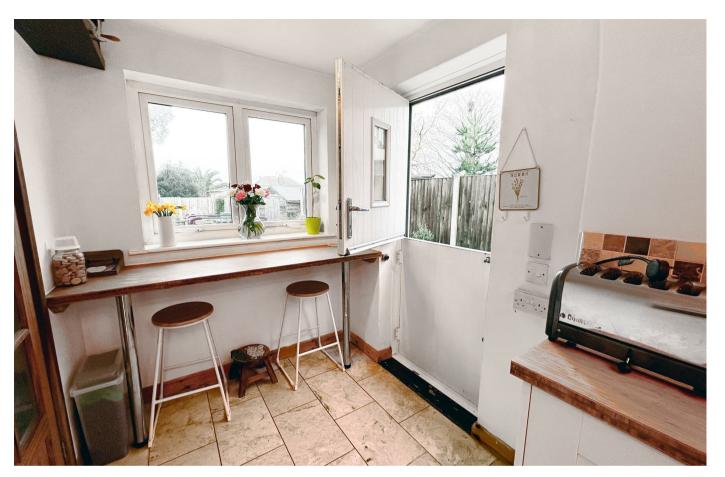

Step inside to discover an entrance porch leading to the spacious lounge area that seamlessly transitions into the dining room, ideal for entertaining guests or enjoying family meals together. The separate kitchen provides functionality and style, with ample storage and countertop space. A small extension has been added to the rear of the property, leading onto the generously sized garden adomed with grass lawn, decking and patio areas.