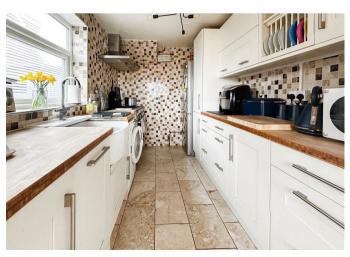

Step inside to discover an entrance porch leading to the spacious lounge area that seamlessly transitions into the dining room, ideal for entertaining guests or enjoying family meals together. The separate kitchen provides functionality and style, with ample storage and countertop space. A small extension has been added to the rear of the property, leading onto the generously sized garden adomed with grass lawn, decking and patio areas.