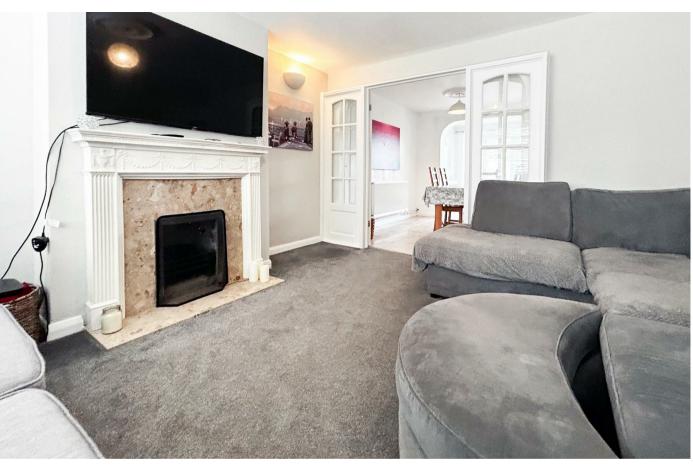

Step inside to discover an entrance porch leading to the spacious lounge area that seamlessly transitions into the dining room, ideal for entertaining guests or enjoying family meals together. The separate kitchen provides functionality and style, with ample storage and countertop space. A small extension has been added to the rear of the property, leading onto the generously sized garden adomed with grass lawn, decking and patio areas.