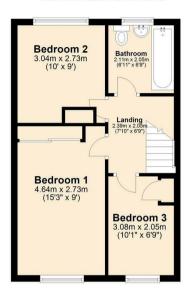

- Three Bedrooms
- Semi-detached House
- Off Road Parking & Garage
- Two Reception Rooms
- Brand New Boiler Feb 2024 Sought After Area
- Close to Amenities
- Council Tax Band C
- Sun Trap Garden

£350,000

Approx. 40.9 sq. metres (440.0 sq. feet)

Total area: approx. 78.9 sq. metres (848.9 sq. feet)

18 - 20 High Street Gillingham Kent ME7 1BB

01634 570057

www.crrealestate.co.uk twitter.com/CRRealEstateUK facebook.com/CRRealEstateUK