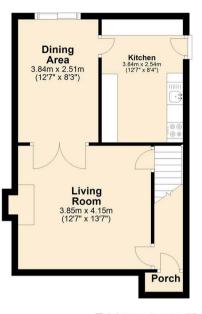

Step inside to discover an entrance porch leading to the spacious lounge area that seamlessly transitions into the dining room, ideal for entertaining guests or enjoying family meals together. The separate kitchen provides functionality and style, with ample storage and countertop space. A small extension has been added to the rear of the property, leading onto the generously sized garden adomed with grass lawn, decking and patio areas.

Approx. 40.9 sq. metres (440.0 sq. feet)

Total area: approx. 78.9 sq. metres (848.9 sq. feet)

18 - 20 High Street Gillingham Kent ME7 1BB

01634 570057

www.crrealestate.co.uk twitter.com/CRRealEstateUK facebook.com/CRRealEstateUK