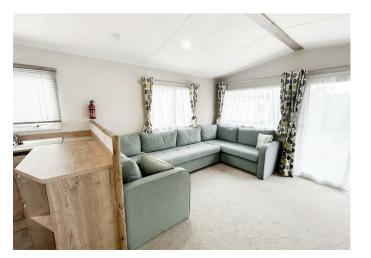

## £57,000

CR REAL ESTATE ARE DELIGHTED TO INTRODUCE THIS STUNNING BRAND-NEW TWO-BEDROOM, 6 BERTH CARAVAN TO THE MARKET. ORIGINALLY PURCHASED NEW IN OCTOBER, THIS CARAVAN BOASTS MODERN COMFORT AND STYLE, HAVING ONLY BEEN GENTLY USED A COUPLE OF TIMES; AND WITH JUST UNDER 20 YEARS REMAINING ON THE LEASE, IT OFFERS A WONDERFUL OPPORTUNITY FOR A RELAXING HOLIDAY HOME.

- Brand-new 6 Berth Caravan
- Two Bedrooms
- Open-plan Kitchen/Diner/Lounge
- Neutral Décor Throughout
- En-Suite Toilet
- 20 Years Left on The Lease

Living Room 11'3" x 11'10" (3.44 x 3.61)

Kitchen / Diner 16'0" x 11'10" (4.90 x 3.61)