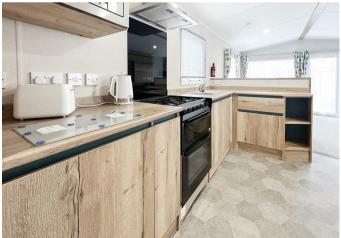

## £57,000

CR REAL ESTATE ARE DELIGHTED TO INTRODUCE THIS STUNNING BRAND-NEW TWO-BEDROOM, 6 BERTH CARAVAN TO THE MARKET. ORIGINALLY PURCHASED NEW IN OCTOBER, THIS CARAVAN BOASTS MODERN COMFORT AND STYLE, HAVING ONLY BEEN GENTLY USED A COUPLE OF TIMES; AND WITH JUST UNDER 20 YEARS REMAINING ON THE LEASE, IT OFFERS A WONDERFUL OPPORTUNITY FOR A RELAXING HOLIDAY HOME.

- Brand-new 6 Berth Caravan
- Two Bedrooms
- Open-plan Kitchen/Diner/Lounge
- Neutral Décor Throughout
- En-Suite Toilet
- 20 Years Left on The Lease

Living Room 11'3" x 11'10" (3.44 x 3.61)

Kitchen / Diner 16'0" x 11'10" (4.90 x 3.61)