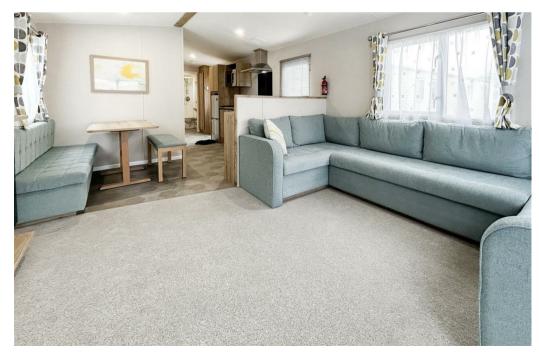

## £57,000

CR REAL ESTATE ARE DELIGHTED TO INTRODUCE THIS STUNNING BRAND-NEW TWO-BEDROOM, 6 BERTH CARAVAN TO THE MARKET. ORIGINALLY PURCHASED NEW IN OCTOBER, THIS CARAVAN BOASTS MODERN COMFORT AND STYLE, HAVING ONLY BEEN GENTLY USED A COUPLE OF TIMES; AND WITH JUST UNDER 20 YEARS REMAINING ON THE LEASE, IT OFFERS A WONDERFUL OPPORTUNITY FOR A RELAXING HOLIDAY HOME.

- Brand-new 6 Berth Caravan
- Two Bedrooms
- Open-plan Kitchen/Diner/Lounge
- Neutral Décor Throughout
- En-Suite Toilet
- 20 Years Left on The Lease

Living Room 11'3" x 11'10" (3.44 x 3.61)

Kitchen / Diner 16'0" x 11'10" (4.90 x 3.61)