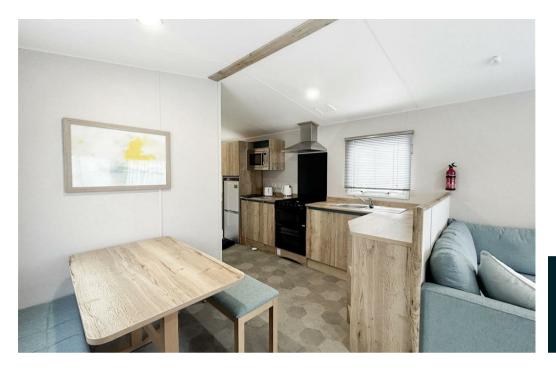

## £57,000

CR REAL ESTATE ARE DELIGHTED TO INTRODUCE THIS STUNNING BRAND-NEW TWO-BEDROOM, 6 BERTH CARAVAN TO THE MARKET. ORIGINALLY PURCHASED NEW IN OCTOBER, THIS CARAVAN BOASTS MODERN COMFORT AND STYLE, HAVING ONLY BEEN GENTLY USED A COUPLE OF TIMES; AND WITH JUST UNDER 20 YEARS REMAINING ON THE LEASE, IT OFFERS A WONDERFUL OPPORTUNITY FOR A RELAXING HOLIDAY HOME.

- Brand-new 6 Berth Caravan
- Two Bedrooms
- Open-plan Kitchen/Diner/Lounge
- Neutral Décor Throughout
- En-Suite Toilet
- 20 Years Left on The Lease

Living Room 11'3" x 11'10" (3.44 x 3.61)

Kitchen / Diner 16'0" x 11'10" (4.90 x 3.61)