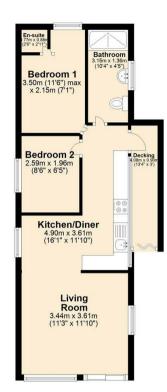

- Brand-new 6 Berth Caravan
- Two Bedrooms
- Open-plan Kitchen/Diner/Lounge
- Neutral Décor Throughout
- En-Suite Toilet
- 20 Years Left on The Lease

Living Room 11'3" x 11'10" (3.44 x 3.61)

Kitchen / Diner 16'0" x 11'10" (4.90 x 3.61)

Bedroom 1 11'5" x 7'0" (3.50 x 2.15)

Bedroom 2 8'5" x 6'5" (2.59 x 1.96)

En-Suite 2'6" x 2'10" (0.77 x 0.88)

Bathroom 10'4" x 4'5" (3.15 x 1.36)

Ground Floor Approx. 46.3 sq. metres (498.3 sq. feet)

Total area: approx. 46.3 sq. metres (498.3 sq. feet)