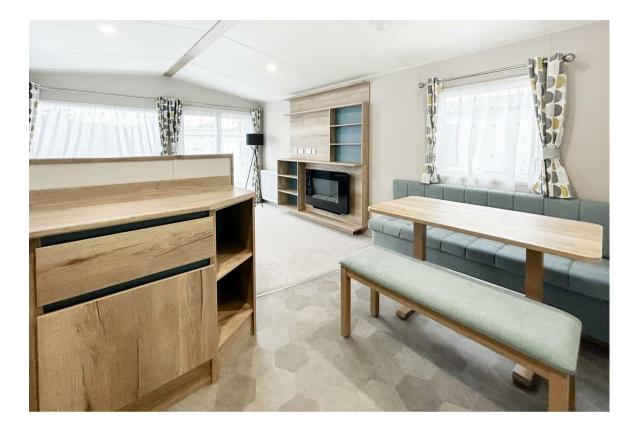

## £57,000

CR REAL ESTATE ARE DELIGHTED TO INTRODUCE THIS STUNNING BRAND-NEW TWO-BEDROOM, 6 BERTH CARAVAN TO THE MARKET. ORIGINALLY PURCHASED NEW IN OCTOBER, THIS CARAVAN BOASTS MODERN COMFORT AND STYLE, HAVING ONLY BEEN GENTLY USED A COUPLE OF TIMES; AND WITH JUST UNDER 20 YEARS REMAINING ON THE LEASE, IT OFFERS A WONDERFUL OPPORTUNITY FOR A RELAXING HOLIDAY HOME.

- Brand-new 6 Berth Caravan
- Two Bedrooms
- Open-plan Kitchen/Diner/Lounge
- Neutral Décor Throughout
- En-Suite Toilet
- 20 Years Left on The Lease

Living Room 11'3" x 11'10" (3.44 x 3.61)

Kitchen / Diner 16'0" x 11'10" (4.90 x 3.61)