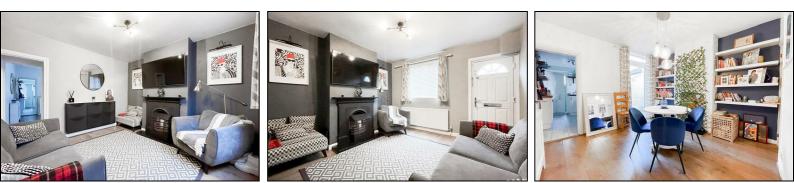

The ground floor boasts a spacious living room with charming fireplace, dining room with direct access to the rear garden, newly fitted kitchen equipped with built-in appliances, and a downstairs WC/utility area.