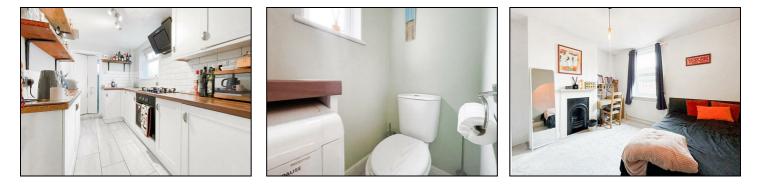

The ground floor boasts a spacious living room with charming fireplace, dining room with direct access to the rear garden, newly fitted kitchen equipped with built-in appliances, and a downstairs WC/utility area.

Ascending to the first floor, you'll discover two generously sized double bedrooms with a newly fitted bathroom. The current owner has also recently fitted a brand-new boiler in the property.

Externally, this home showcases a generously sized rear garden, divided between a paved patio area and grass lawn, as well as offering rear access for added convenience.