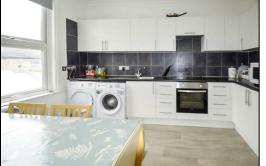

Internally the property offers shared shower rooms, kitchen and living area. This fantastic room is offered furnished including bed, mattress, chest of drawers, wardrobes. The rental price also includes all bills.