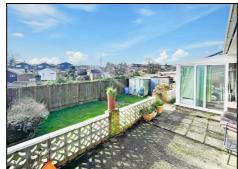

Outside you'll find the well-maintained enclosed rear garden with gated side access, paved patio area and grass lawn. Meanwhile, you also have a garage en bloc, coupled with parking facilities, adding to the property's appeal.