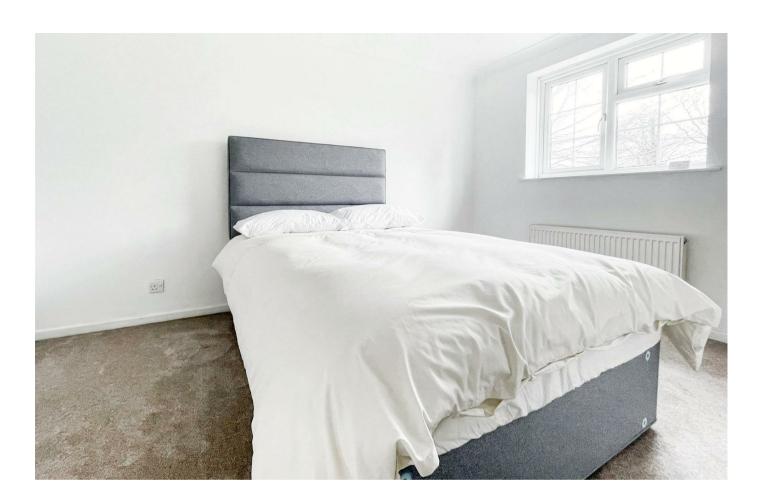

Upon entering the home, you'll find a cozy lounge area, and adjacent to the lounge is a separate fitted kitchen with storage cupboard. Ascending to the first floor, you'll discover a shower room and generously sized double bedroom complete with a built-in wardrobe. Additionally, allocated parking adds an extra bonus to this charming property.

#### Bedroom

12'10 x 7'10 (3.91m x 2.39m)