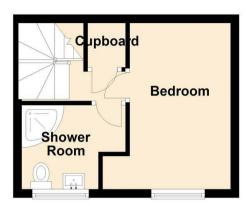

Upon entering the home, you'll find a cozy lounge area, and adjacent to the lounge is a separate fitted kitchen with storage cupboard. Ascending to the first floor, you'll discover a shower room and generously sized double bedroom complete with a built-in wardrobe. Additionally, allocated parking adds an extra bonus to this charming property.

#### Bedroom

12'10 x 7'10 (3.91m x 2.39m)

# Shower Room

6'6 x 6'0 (1.98m x 1.83m)

#### **First Floor** Approx. 19.3 sq. metres (207.8 sq. feet)

Total area: approx. 38.6 sq. metres (415.6 sq. feet)

18 - 20 High Street Gillingham Kent ME7 1BB

01634 570057

www.crrealestate.co.uk twitter.com/CRRealEstateUK facebook.com/CRRealEstateUK