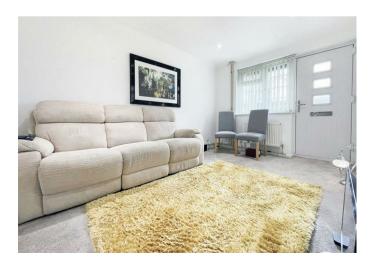

rming one-bedroom starter home located in a popular area of Gillingham, now available for sale with no onward chain. Whether you're a first-time buyer looking to take your first step onto the property ladder or an investor looking to add to your portfolio, this property offers an exciting opportunity.

Upon entering the home, you'll find a cozy lounge area, and adjacent to the lounge is a separate fitted kitchen with storage cupboard. Ascending to the first floor, you'll discover a shower room and generously sized double bedroom complete with a built-in wardrobe. Additionally, allocated parking adds an extra bonus to this charming property.

- One Bedroom Starter Home
- No Onward Chain
- Allocated Parking
- Modern Décor
- Ideal First Time Buy
- Fitted Kitchen
- Popular Location

£220,000









# Lounge

12'10 x 9'0 (3.91m x 2.74m)

### Kitchen

9'5 x 6'10 (2.87m x 2.08m)

#### Bedroom

12'10 x 7'10 (3.91m x 2.39m)

# Shower Room

6'6 x 6'0 (1.98m x 1.83m)









#### **First Floor** Approx. 19.3 sq. metres (207.8 sq. feet)



Total area: approx. 38.6 sq. metres (415.6 sq. feet)



18 - 20 High Street Gillingham Kent ME7 1BB

01634 570057

www.crrealestate.co.uk twitter.com/CRRealEstateUK facebook.com/CRRealEstateUK













CR Real Estate endeavour to maintain accurate depictions of properties in Virtual Tours, Floor Plans and descriptions, however, these are intended only as a guide and purchasers must satisfy themselves by personal inspection.