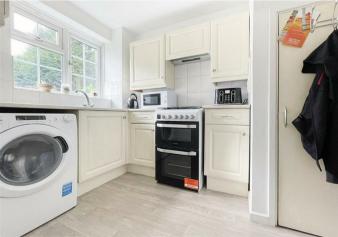

Upon entering the home, you'll find a cozy lounge area, and adjacent to the lounge is a separate fitted kitchen with storage cupboard. Ascending to the first floor, you'll discover a shower room and generously sized double bedroom complete with a built-in wardrobe. Additionally, allocated parking adds an extra bonus to this charming property.

### Kitchen

9'5 x 6'10 (2.87m x 2.08m)