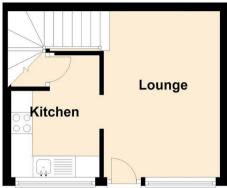

Upon entering the home, you'll find a cozy lounge area, and adjacent to the lounge is a separate fitted kitchen with storage cupboard. Ascending to the first floor, you'll discover a shower room and generously sized double bedroom complete with a built-in wardrobe. Additionally, allocated parking adds an extra bonus to this charming property.

# Lounge

12'10 x 9'0 (3.91m x 2.74m)

### Kitchen

9'5 x 6'10 (2.87m x 2.08m)

#### **First Floor** Approx. 19.3 sq. metres (207.8 sq. feet)

Total area: approx. 38.6 sq. metres (415.6 sq. feet)

18 - 20 High Street Gillingham Kent ME7 1BB

01634 570057

www.crrealestate.co.uk twitter.com/CRRealEstateUK facebook.com/CRRealEstateUK