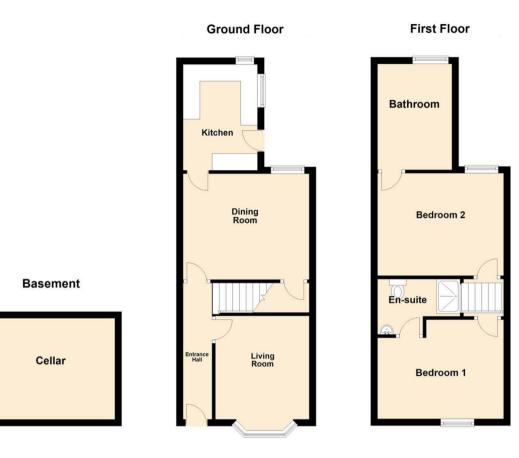

- 2 Bedroom Terrace House
- En-Suite to Main Bedroom
- Storage Cellar
- Generous Garden
- Convenient Location
- Close To Train Station
- Ideal for First-Time Buyers
- Investment Opportunity

Current Potential