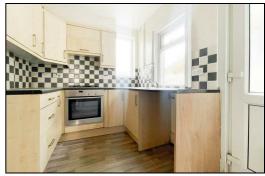

Upon entering, you are greeted by a welcoming hallway leading to two well-sized reception rooms, ideal for entertaining guests or unwinding after a long day. The fitted kitchen benefits from integrated appliances and provides convenient access to the rear garden. Additionally, the cellar accessed via the dining room offers additional storage space in the home.