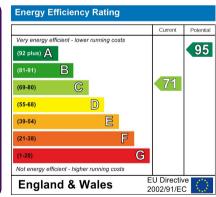

## Shower Room

6'6 x 6'0 (1.98m x 1.83m)

Ground Floor
Approx. 19.3 sq. metres (207.8 sq. feet)

First Floor
Approx. 19.3 sq. metres (207.8 sq. feet)

Total area: approx. 38.6 sq. metres (415.6 sq. feet)

18 - 20 High Street Gillingham Kent ME7 1BB