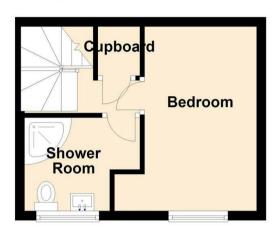

## Bedroom

12'10 x 7'10 (3.91m x 2.39m)

## Shower Room

6'6 x 6'0 (1.98m x 1.83m)

Ground Floor
Approx. 19.3 sq. metres (207.8 sq. feet)

First Floor
Approx. 19.3 sq. metres (207.8 sq. feet)

Total area: approx. 38.6 sq. metres (415.6 sq. feet)

18 - 20 High Street Gillingham Kent ME7 1BB