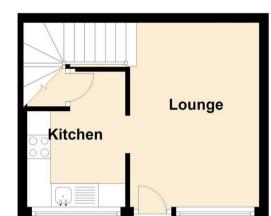

## Shower Room

6'6 x 6'0 (1.98m x 1.83m)

Ground Floor
Approx. 19.3 sq. metres (207.8 sq. feet)

First Floor
Approx. 19.3 sq. metres (207.8 sq. feet)

Total area: approx. 38.6 sq. metres (415.6 sq. feet)

18 - 20 High Street Gillingham Kent ME7 1BB