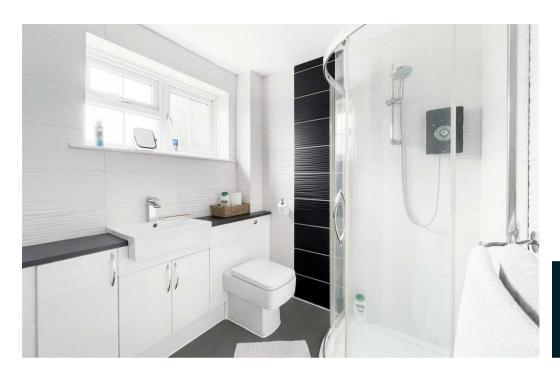

## Shower Room

6'6 x 6'0 (1.98m x 1.83m)

Ground Floor
Approx. 19.3 sq. metres (207.8 sq. feet)

First Floor
Approx. 19.3 sq. metres (207.8 sq. feet)

Total area: approx. 38.6 sq. metres (415.6 sq. feet)

18 - 20 High Street Gillingham Kent ME7 1BB