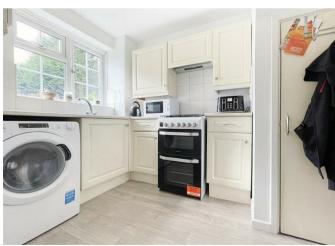

TO PRESENT THIS CHARMING ONE-BEDROOM STARTER HOME LOCATED IN A POPULAR AREA OF GILLINGHAM, NOW AVAILABLE FOR SALE WITH NO ONWARD CHAIN. WHETHER YOU'RE A FIRST-TIME BUYER LOOKING TO TAKE YOUR FIRST STEP ONTO THE PROPERTY LADDER OR AN INVESTOR LOOKING TO ADD TO YOUR PORTFOLIO, THIS PROPERTY OFFERS AN EXCITING OPPORTUNITY.

- One Bedroom Starter Home
- No Onward Chain
- Allocated Parking
- Modern Décor
- Ideal First Time Buy
- Fitted Kitchen
- Popular Location



## Lounge

12'10 x 9'0 (3.91m x 2.74m)

## Kitchen

9'5 x 6'10 (2.87m x 2.08m)

## Bedroom

12'10 x 7'10 (3.91m x 2.39m)

## Shower Room

6'6 x 6'0 (1.98m x 1.83m)

Ground Floor
Approx. 19.3 sq. metres (207.8 sq. feet)



First Floor
Approx. 19.3 sq. metres (207.8 sq. feet)



Total area: approx. 38.6 sq. metres (415.6 sq. feet)









18 - 20 High Street Gillingham Kent ME7 1BB

01634 570057

www.crrealestate.co.uk twitter.com/CRRealEstateUK facebook.com/CRRealEstateUK















CR Real Estate endeavour to maintain accurate depictions of properties in Virtual Tours, Floor Plans and descriptions, however, these are intended only as a guide and purchasers must satisfy themselves by personal inspection.