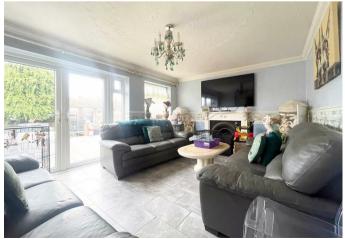

The ground floor of this home consists of a spacious open plan kitchen/diner with an abundance of storage and surface space, downstairs cloakroom/WC, and well sized lounge with french doors leading to the rear garden. The first floor offers four double bedrooms and the family bathroom with four piece suite. Additionally, this property also benefits from off road parking to the front with garage, and a generously sized rear garden with paved patio area and grass lawn.

## **Entrance Hall**

Cloakroom/WC

Kitchen/Diner

22'9 x 15'3 (6.93m x 4.65m)

Lounge

16'1 x 11'3 (4.90m x 3.43m)

Bedroom

13'8 x 8'11 (4.17m x 2.72m)