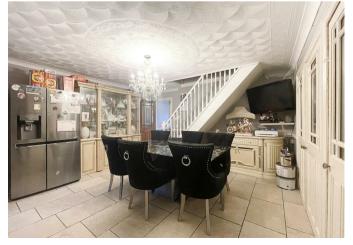

The ground floor of this home consists of a spacious open plan kitchen/diner with an abundance of storage and surface space, downstairs cloakroom/WC, and well sized lounge with french doors leading to the rear garden. The first floor offers four double bedrooms and the family bathroom with four piece suite. Additionally, this property also benefits from off road parking to the front with garage, and a generously sized rear garden with paved patio area and grass lawn.

## **Entrance Hall**

Cloakroom/WC

Kitchen/Diner

22'9 x 15'3 (6.93m x 4.65m)

Lounge

16'1 x 11'3 (4.90m x 3.43m)

Bedroom

13'8 x 8'11 (4.17m x 2.72m)