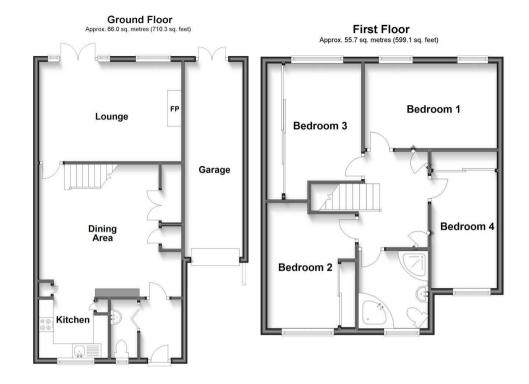

The ground floor of this home consists of a spacious open plan kitchen/diner with an abundance of storage and surface space, downstairs cloakroom/WC, and well sized lounge with french doors leading to the rear garden. The first floor offers four double bedrooms and the family bathroom with four piece suite. Additionally, this property also benefits from off road parking to the front with garage, and a generously sized rear garden with paved patio area and grass lawn.

## **Entrance Hall**

Cloakroom/WC

Kitchen/Diner

22'9 x 15'3 (6.93m x 4.65m)

Lounge

16'1 x 11'3 (4.90m x 3.43m)

Bedroom

13'8 x 8'11 (4.17m x 2.72m)

Bedroom

12'1 x 8'11 (3.68m x 2.72m)

Bedroom

13'2 x 7'11 (4.01m x 2.41m)

Bedroom

13'11 x 6'7 (4.24m x 2.01m)

Bathroom

7'11 x 6'8 (2.41m x 2.03m)

Garden

Garage

Driveway

18 - 20 High Street Gillingham Kent ME7 1BB

01634 570057

www.crrealestate.co.uk twitter.com/CRRealEstateUK facebook.com/CRRealEstateUK

CR Real Estate endeavour to maintain accurate depictions of properties in Virtual Tours, Floor Plans and descriptions, however, these are intended only as a guide and purchasers must satisfy themselves by personal inspection.