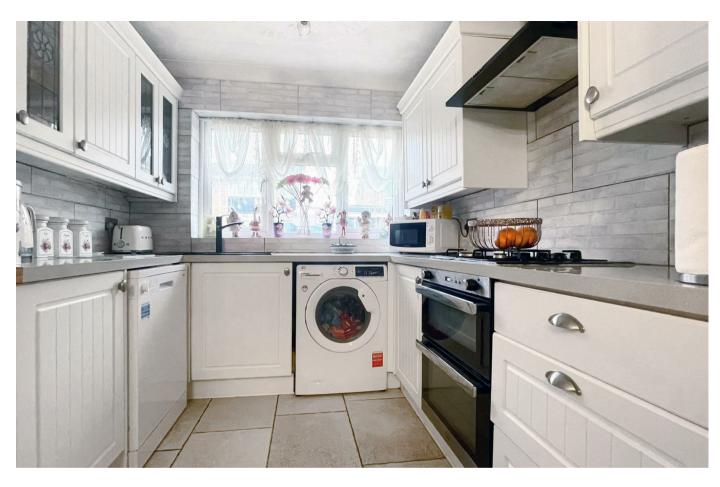

The ground floor of this home consists of a spacious open plan kitchen/diner with an abundance of storage and surface space, downstairs cloakroom/WC, and well sized lounge with french doors leading to the rear garden. The first floor offers four double bedrooms and the family bathroom with four piece suite. Additionally, this property also benefits from off road parking to the front with garage, and a generously sized rear garden with paved patio area and grass lawn.

## **Entrance Hall**

Cloakroom/WC

Kitchen/Diner

22'9 x 15'3 (6.93m x 4.65m)

Lounge

16'1 x 11'3 (4.90m x 3.43m)

Bedroom

13'8 x 8'11 (4.17m x 2.72m)