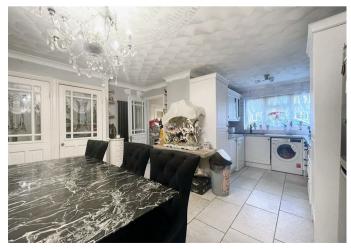

The ground floor of this home consists of a spacious open plan kitchen/diner with an abundance of storage and surface space, downstairs cloakroom/WC, and well sized lounge with french doors leading to the rear garden. The first floor offers four double bedrooms and the family bathroom with four piece suite. Additionally, this property also benefits from off road parking to the front with garage, and a generously sized rear garden with paved patio area and grass lawn.

## **Entrance Hall**

Cloakroom/WC

Kitchen/Diner

22'9 x 15'3 (6.93m x 4.65m)

Lounge

16'1 x 11'3 (4.90m x 3.43m)

Bedroom

13'8 x 8'11 (4.17m x 2.72m)