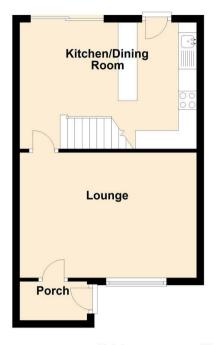

Upon entering this delightful home, you are welcomed by an entrance porch and spacious lounge, leading on to a a generously sized kitchen/diner with access to the rear garden. On the first floor, you'll find three well sized bedrooms and the family bathroom. Externally, this property boast a great sized rear garden with paved patio area and grass lawn; plus parking to the rear of the home.

#### **Entrance Porch**

## Living Room

15'10 x 11'3 (4.83m x 3.43m)

## Kitchen/Diner

15'10 x 11'4 (4.83m x 3.45m)