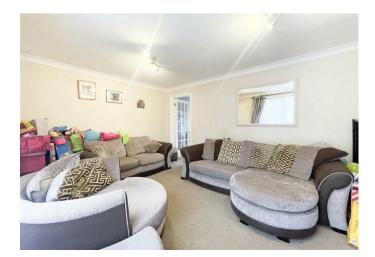

Upon entering this delightful home, you are welcomed by an entrance porch and spacious lounge, leading on to a a generously sized kitchen/diner with access to the rear garden. On the first floor, you'll find three well sized bedrooms and the family bathroom. Externally, this property boast a great sized rear garden with paved patio area and grass lawn; plus parking to the rear of the home.

## Living Room

15'10 x 11'3 (4.83m x 3.43m)