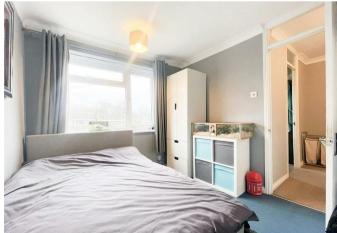

## Bedroom

11'3 x 8'11 (3.43m x 2.72m)

## Bedroom

11'2 x 8'9 (3.40m x 2.67m)

## Bedroom

8'3 x 6'6 (2.51m x 1.98m)