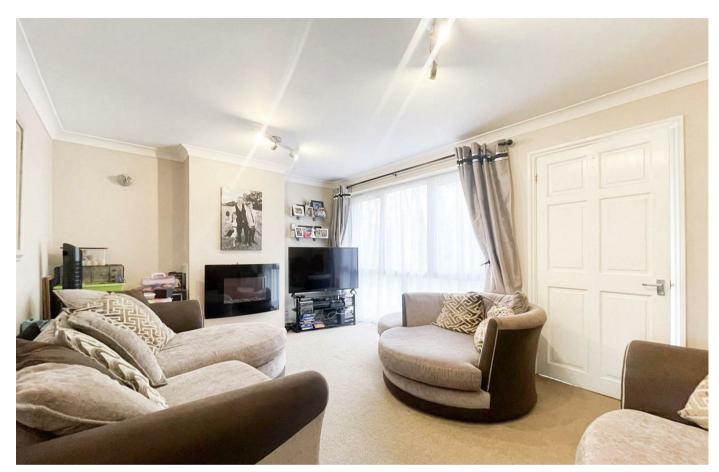

Upon entering this delightful home, you are welcomed by an entrance porch and spacious lounge, leading on to a a generously sized kitchen/diner with access to the rear garden. On the first floor, you'll find three well sized bedrooms and the family bathroom. Externally, this property boast a great sized rear garden with paved patio area and grass lawn; plus parking to the rear of the home.

## Living Room

15'10 x 11'3 (4.83m x 3.43m)