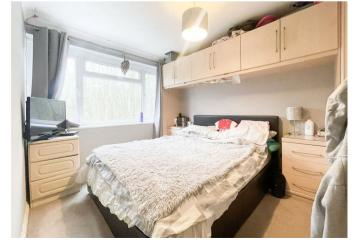

## Bedroom

11'3 x 8'11 (3.43m x 2.72m)

## Bedroom

11'2 x 8'9 (3.40m x 2.67m)

## Bedroom

8'3 x 6'6 (2.51m x 1.98m)