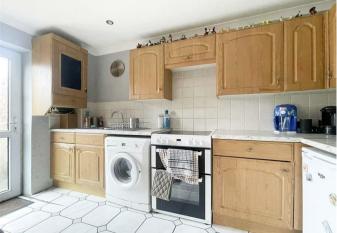

Upon entering this delightful home, you are welcomed by an entrance porch and spacious lounge, leading on to a a generously sized kitchen/diner with access to the rear garden. On the first floor, you'll find three well sized bedrooms and the family bathroom. Externally, this property boast a great sized rear garden with paved patio area and grass lawn; plus parking to the rear of the home.

## Kitchen/Diner

15'10 x 11'4 (4.83m x 3.45m)