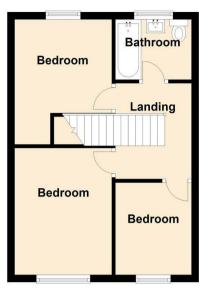

Upon entering this delightful home, you are welcomed by an entrance porch and spacious lounge, leading on to a a generously sized kitchen/diner with access to the rear garden. On the first floor, you'll find three well sized bedrooms and the family bathroom. Externally, this property boast a great sized rear garden with paved patio area and grass lawn; plus parking to the rear of the home.

## Bedroom

11'3 x 8'11 (3.43m x 2.72m)

## Bedroom

11'2 x 8'9 (3.40m x 2.67m)

## Bedroom

8'3 x 6'6 (2.51m x 1.98m)

# Family Bathroom

6'10 x 5'5 (2.08m x 1.65m)

**Ground Floor** 

Approx. 35.9 sq. metres (385.9 sq. feet)

Total area: approx. 69.6 sq. metres (748.8 sq. feet)

18 - 20 High Street Gillingham Kent ME7 1BB

01634 570057