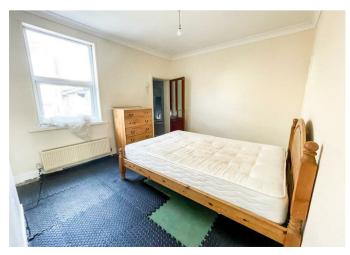

## Offers Over £170,000

Lounge 11'7 x 9'4 (3.53m x 2.84m)

Dining Area 11'9 x 9'11 (3.58m x 3.02m)

Kitchen 9'2 x 5'11 (2.79m x 1.80m)

Lean To 14'1 x 4'6 (4.29m x 1.37m)

Wet Room 6'1 x 3'8 (1.85m x 1.12m)

Bedroom 11'7 x 9'2 (3.53m x 2.79m)

Bedroom 11'9 x 10'0 (3.58m x 3.05m)

Bathroom 9'5 x 5'11 (2.87m x 1.80m)

Total area: approx. 79.7 sq. metres (857.7 sq. feet)

CR Real Estate endeavour to maintain accurate depictions of properties in Virtual Tours, Floor Plans and descriptions, however, these are intended only as a guide and purchasers must satisfy themselves by personal inspection.