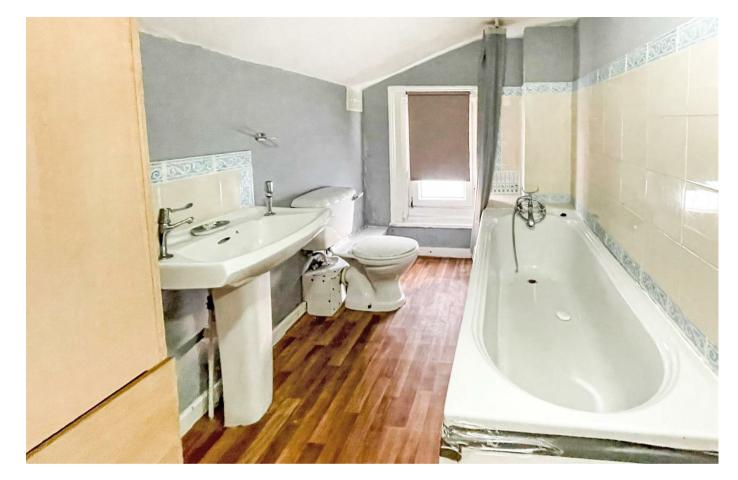

Bedroom 11'9 x 10'0 (3.58m x 3.05m)

Bathroom 9'5 x 5'11 (2.87m x 1.80m)

Total area: approx. 79.7 sq. metres (857.7 sq. feet)

CR Real Estate endeavour to maintain accurate depictions of properties in Virtual Tours, Floor Plans and descriptions, however, these are intended only as a guide and purchasers must satisfy themselves by personal inspection.