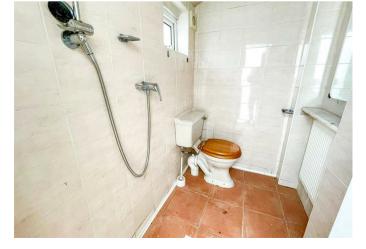

The ground floor comprises of and spacious lounge, dining room with access to the useable cellar, fitted kitchen and wet room. The first floor of the

- Two Double Bedrooms Mid-terrace Home
- No Onward Chain
- Close To Chatham Town Centre
- Some Updating Required
- Rear Garden

## Offers Over £170,000

Lounge 11'7 x 9'4 (3.53m x 2.84m)

Dining Area 11'9 x 9'11 (3.58m x 3.02m)

Kitchen 9'2 x 5'11 (2.79m x 1.80m)

Lean To 14'1 x 4'6 (4.29m x 1.37m)

Wet Room 6'1 x 3'8 (1.85m x 1.12m)

Bedroom 11'7 x 9'2 (3.53m x 2.79m)