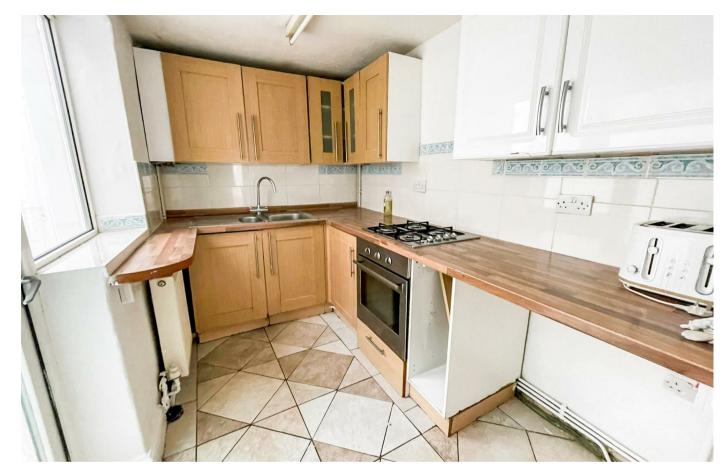

The ground floor comprises of and spacious lounge, dining room with access to the useable cellar, fitted kitchen and wet room. The first floor of the

- Two Double Bedrooms Mid-terrace Home
- No Onward Chain
- Close To Chatham Town Centre
- Some Updating Required
- Rear Garden

## Offers Over £170,000

Lounge 11'7 x 9'4 (3.53m x 2.84m)

Dining Area 11'9 x 9'11 (3.58m x 3.02m)

Kitchen 9'2 x 5'11 (2.79m x 1.80m)

Lean To 14'1 x 4'6 (4.29m x 1.37m)

Wet Room 6'1 x 3'8 (1.85m x 1.12m)

Bedroom 11'7 x 9'2 (3.53m x 2.79m)