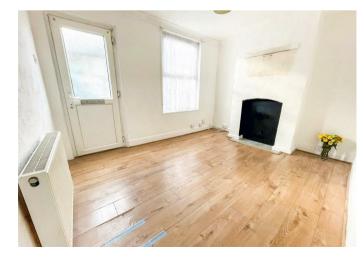

The ground floor comprises of and spacious lounge, dining room with access to the useable cellar, fitted kitchen and wet room. The first floor of the

- Two Double Bedrooms Mid-terrace Home
- No Onward Chain
- Close To Chatham Town Centre
- Some Updating Required
- Rear Garden

## Offers Over £170,000

Lounge 11'7 x 9'4 (3.53m x 2.84m)

Dining Area 11'9 x 9'11 (3.58m x 3.02m)

Kitchen 9'2 x 5'11 (2.79m x 1.80m)

Lean To 14'1 x 4'6 (4.29m x 1.37m)

Wet Room 6'1 x 3'8 (1.85m x 1.12m)

Bedroom 11'7 x 9'2 (3.53m x 2.79m)