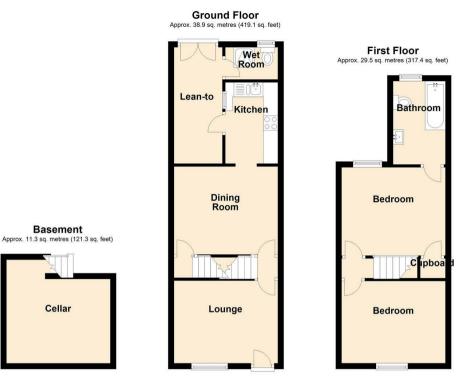

The ground floor comprises of and spacious lounge, dining room with access to the useable cellar, fitted kitchen and wet room. The first floor of the

- Two Double Bedrooms Mid-terrace Home
- No Onward Chain
- Close To Chatham Town Centre
- Some Updating Required
- Rear Garden

• Cellar

## Offers Over £170,000

Lounge 11'7 x 9'4 (3.53m x 2.84m)

Dining Area 11'9 x 9'11 (3.58m x 3.02m)

Kitchen 9'2 x 5'11 (2.79m x 1.80m)

Lean To 14'1 x 4'6 (4.29m x 1.37m)

Wet Room 6'1 x 3'8 (1.85m x 1.12m)

Bedroom 11'7 x 9'2 (3.53m x 2.79m)

Bedroom 11'9 x 10'0 (3.58m x 3.05m)

Bathroom 9'5 x 5'11 (2.87m x 1.80m)

Total area: approx. 79.7 sq. metres (857.7 sq. feet)

CR Real Estate endeavour to maintain accurate depictions of properties in Virtual Tours, Floor Plans and descriptions, however, these are intended only as a guide and purchasers must satisfy themselves by personal inspection.