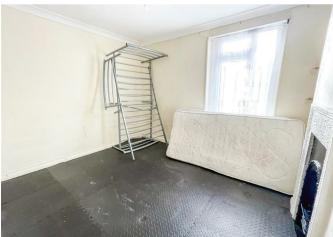

## Offers Over £170,000

Lounge 11'7 x 9'4 (3.53m x 2.84m)

Dining Area 11'9 x 9'11 (3.58m x 3.02m)

Kitchen 9'2 x 5'11 (2.79m x 1.80m)

Lean To 14'1 x 4'6 (4.29m x 1.37m)

Wet Room 6'1 x 3'8 (1.85m x 1.12m)

Bedroom 11'7 x 9'2 (3.53m x 2.79m)

Bedroom 11'9 x 10'0 (3.58m x 3.05m)

Bathroom 9'5 x 5'11 (2.87m x 1.80m)

Total area: approx. 79.7 sq. metres (857.7 sq. feet)

CR Real Estate endeavour to maintain accurate depictions of properties in Virtual Tours, Floor Plans and descriptions, however, these are intended only as a guide and purchasers must satisfy themselves by personal inspection.