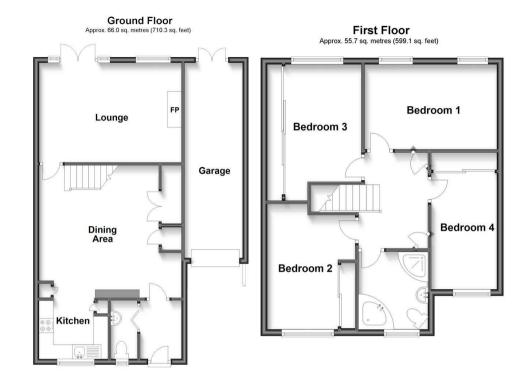

The ground floor of this home consists of a spacious open plan kitchen/diner with an abundance of storage and surface space, downstairs cloakroom/WC, and well sized lounge with french doors leading to the rear garden. The first floor offers four double bedrooms and the family bathroom with four piece suite. Additionally, this property also benefits from off road parking to the front with garage, and a generously sized rear garden with paved patio area and grass lawn.

## **Entrance Hall**

Cloakroom/WC

Kitchen/Diner

22'9 x 15'3 (6.93m x 4.65m)

Lounge

16'1 x 11'3 (4.90m x 3.43m)

Bedroom

13'8 x 8'11 (4.17m x 2.72m)

Bedroom

12'1 x 8'11 (3.68m x 2.72m)

Bedroom

13'2 x 7'11 (4.01m x 2.41m)

Bedroom

13'11 x 6'7 (4.24m x 2.01m)

Bathroom

7'11 x 6'8 (2.41m x 2.03m)

Garden

Garage

Driveway

18 - 20 High Street Gillingham Kent ME7 1BB

01634 570057

www.crrealestate.co.uk twitter.com/CRRealEstateUK facebook.com/CRRealEstateUK

CR Real Estate endeavour to maintain accurate depictions of properties in Virtual Tours, Floor Plans and descriptions, however, these are intended only as a guide and purchasers must satisfy themselves by personal inspection.