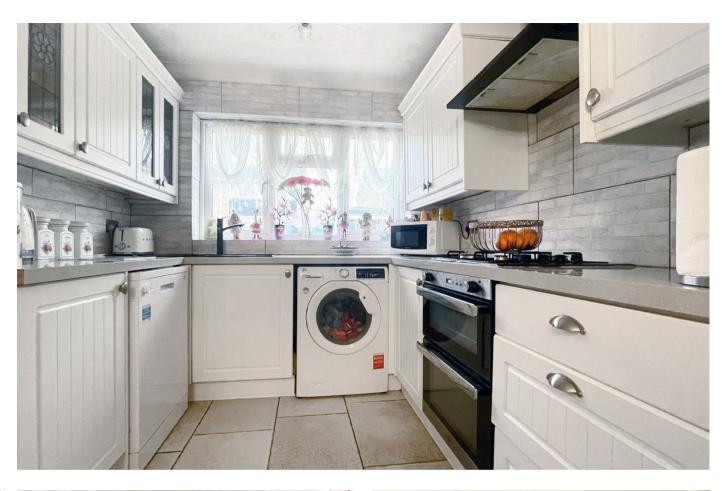

The ground floor of this home consists of a spacious open plan kitchen/diner with an abundance of storage and surface space, downstairs cloakroom/WC, and well sized lounge with french doors leading to the rear garden. The first floor offers four double bedrooms and the family bathroom with four piece suite. Additionally, this property also benefits from off road parking to the front with garage, and a generously sized rear garden with paved patio area and grass lawn.

## **Entrance Hall**

Cloakroom/WC

Kitchen/Diner

22'9 x 15'3 (6.93m x 4.65m)

Lounge

16'1 x 11'3 (4.90m x 3.43m)

Bedroom

13'8 x 8'11 (4.17m x 2.72m)