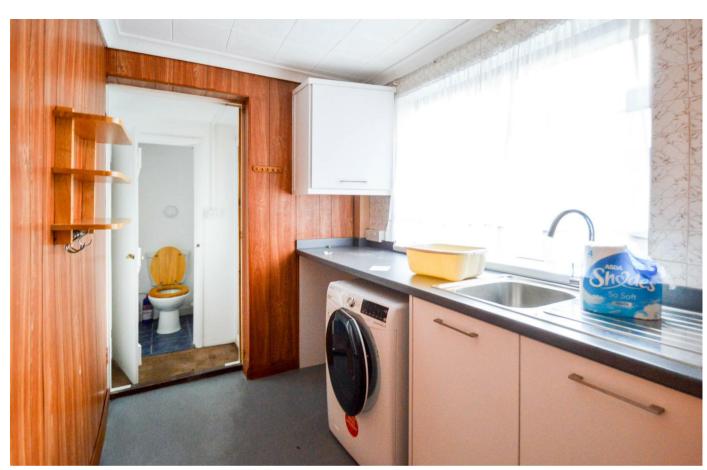

## Kitchen

8'1 x 5'10 (2.46m x 1.78m)

## Cloakroom/WC

3'3 x 2'11 (0.99m x 0.89m)