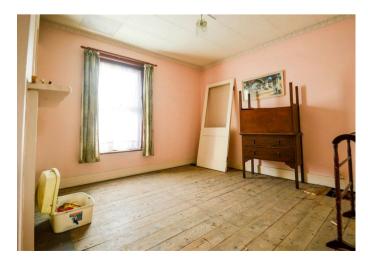

#### Bedroom

12'1 x 10'10 (3.68m x 3.30m)

### Bedroom

12'1 x 11'1 (3.68m x 3.38m)