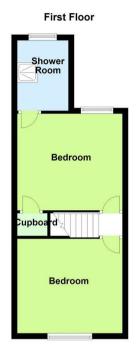

#### Bedroom

12'1 x 10'10 (3.68m x 3.30m)

### Bedroom

12'1 x 11'1 (3.68m x 3.38m)

#### Shower Room

8'0 x 5'11 (2.44m x 1.80m)

18 - 20 High Street Gillingham Kent ME7 1BB

01634 570057

www.crrealestate.co.uk twitter.com/CRRealEstateUK facebook.com/CRRealEstateUK

CR Real Estate endeavour to maintain accurate depictions of properties in Virtual Tours, Floor Plans and descriptions, however, these are intended only as a guide and purchasers must satisfy themselves by personal inspection.