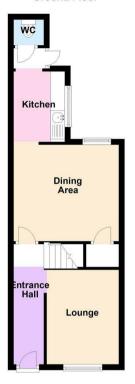

#### **Entrance Hall**

## Lounge

10'10 x 8'4 (3.30m x 2.54m)

# Dining Room

12'2 x 11'11 (3.71m x 3.63m)

## Kitchen

8'1 x 5'10 (2.46m x 1.78m)

## Cloakroom/WC

3'3 x 2'11 (0.99m x 0.89m)