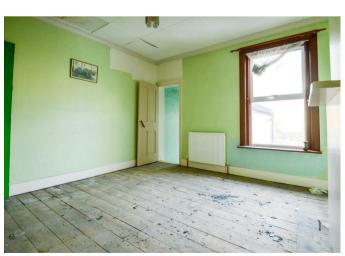

#### Bedroom

12'1 x 10'10 (3.68m x 3.30m)

### Bedroom

12'1 x 11'1 (3.68m x 3.38m)