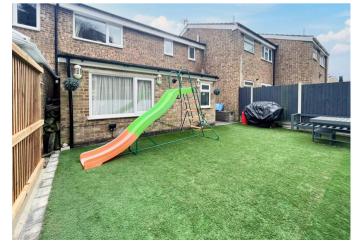

Set over two floors, the ground floor comprises of a spacious lounge, cloakroom/WC, fitted kitchen/diner offering the perfect space for family meals and entertaining guests, plus an additional bedroom. Ascending to the first floor, you will find three well sized bedrooms and the modern family bathroom. Externally, the property offers a low-maintenance garden at the rear, and a garage en bloc with parking for two cars.