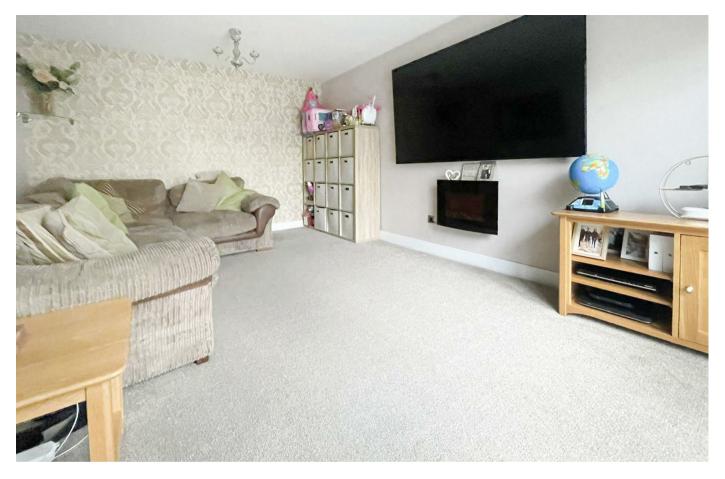

Set over two floors, the ground floor comprises of a spacious lounge, cloakroom/WC, fitted kitchen/diner offering the perfect space for family meals and entertaining guests, plus an additional bedroom. Ascending to the first floor, you will find three well sized bedrooms and the modern family bathroom. Externally, the property offers a low-maintenance garden at the rear, and a garage en bloc with parking for two cars.

## Entrance Porch

Kitchen/Diner 15'10 x 13'3 (4.83m x 4.04m)

Living Room 15'10 x 11'4 (4.83m x 3.45m)

Cloakroom/WC 4'11 x 4'1 (1.50m x 1.24m)

Bedroom 7'8 x 7'3 (2.34m x 2.21m)

Bedroom 11'3 x 9'11 (3.43m x 3.02m)