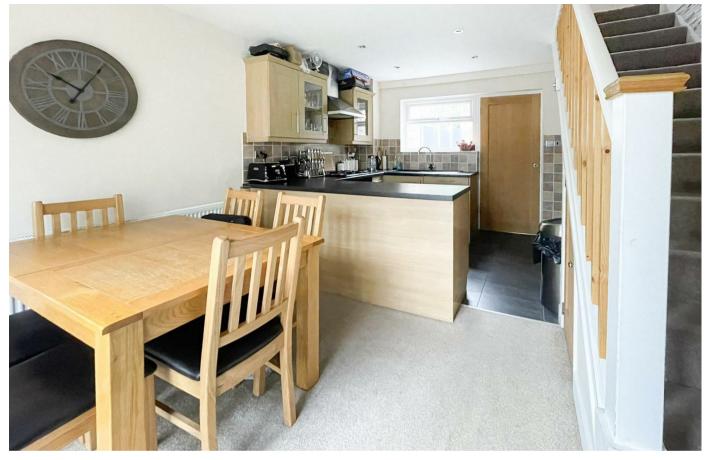

Set over two floors, the ground floor comprises of a spacious lounge, cloakroom/WC, fitted kitchen/diner offering the perfect space for family meals and entertaining guests, plus an additional bedroom. Ascending to the first floor, you will find three well sized bedrooms and the modern family bathroom. Externally, the property offers a low-maintenance garden at the rear, and a garage en bloc with parking for two cars.

## Entrance Porch

Kitchen/Diner 15'10 x 13'3 (4.83m x 4.04m)

Living Room 15'10 x 11'4 (4.83m x 3.45m)

Cloakroom/WC 4'11 x 4'1 (1.50m x 1.24m)

Bedroom 7'8 x 7'3 (2.34m x 2.21m)

Bedroom 11'3 x 9'11 (3.43m x 3.02m)