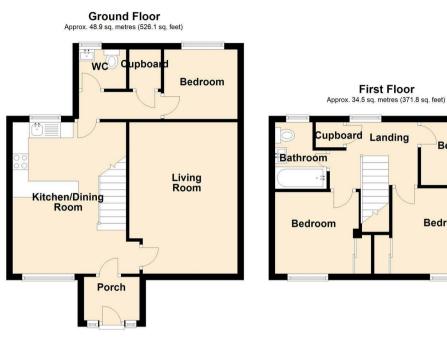

Set over two floors, the ground floor comprises of a spacious lounge, cloakroom/WC, fitted kitchen/diner offering the perfect space for family meals and entertaining guests, plus an additional bedroom. Ascending to the first floor, you will find three well sized bedrooms and the modern family bathroom. Externally, the property offers a low-maintenance garden at the rear, and a garage en bloc with parking for two cars.

## Entrance Porch

Kitchen/Diner 15'10 x 13'3 (4.83m x 4.04m)

Living Room 15'10 x 11'4 (4.83m x 3.45m)

Cloakroom/WC 4'11 x 4'1 (1.50m x 1.24m)

Bedroom 7'8 x 7'3 (2.34m x 2.21m)

Bedroom 11'3 x 9'11 (3.43m x 3.02m)

Bedroom 8'9 x 8'6 (2.67m x 2.59m)

Bedroom 8'3 x 6'7 (2.51m x 2.01m)

Bathroom 7'0 x 5'5 (2.13m x 1.65m)

Bedroom

Bedroom

www.crrealestate.co.uk twitter.com/CRRealEstateUK facebook.com/CRRealEstateUK

REAL ESTATE