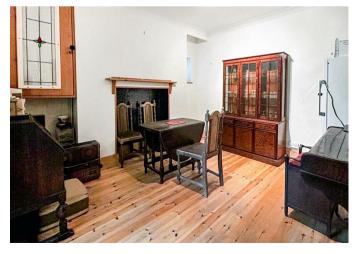

The lower ground floor boasts two reception rooms, a kitchen, WC, and a rear conservatory with access to the rear garden. On the ground floor, discover two generously sized bedrooms and a family bathroom. Ascend to the first floor to find two more bedrooms, and the property doesn't end there – as a loft conversion unveils the fifth room with featured skylight windows.

## By Auction £295,000

Living Room 12'11" 13'11" (3.96 4.26)

Reception Room 2 12'4" x 11'5" (3.77 x 3.49)

Conservatory 16'7" x 8'7" (5.07 x 2.62)

Kitchen 10'4" x 7'10" (3.17 x 2.40)

WC 6'3'' x 2'0'' (1.92 x 0.62)