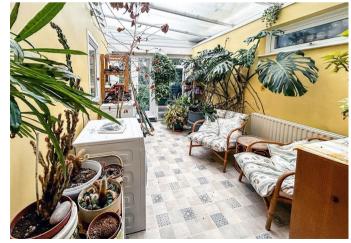

The lower ground floor boasts two reception rooms, a kitchen, WC, and a rear conservatory with access to the rear garden. On the ground floor, discover two generously sized bedrooms and a family bathroom. Ascend to the first floor to find two more bedrooms, and the property doesn't end there – as a loft conversion unveils the fifth room with featured skylight windows.

## By Auction £295,000

Living Room 12'11" 13'11" (3.96 4.26)

Reception Room 2 12'4" x 11'5" (3.77 x 3.49)

Conservatory 16'7" x 8'7" (5.07 x 2.62)

Kitchen 10'4" x 7'10" (3.17 x 2.40)

WC 6'3'' x 2'0'' (1.92 x 0.62)