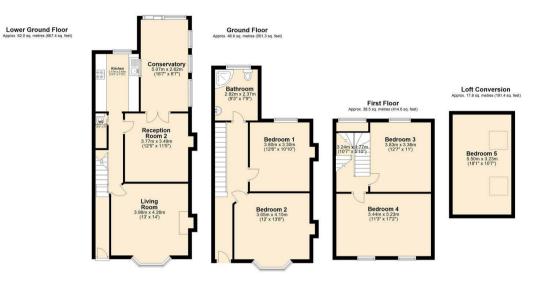

The lower ground floor boasts two reception rooms, a kitchen, WC, and a rear conservatory with access to the rear garden. On the ground floor, discover two generously sized bedrooms and a family bathroom. Ascend to the first floor to find two more bedrooms, and the property doesn't end there – as a loft conversion unveils the fifth room with featured skylight windows.

## By Auction £295,000

Living Room 12'11" 13'11" (3.96 4.26)

Reception Room 2 12'4" x 11'5" (3.77 x 3.49)

Conservatory 16'7" x 8'7" (5.07 x 2.62)

Kitchen 10'4" x 7'10" (3.17 x 2.40)

WC 6'3'' x 2'0'' (1.92 x 0.62)

Bedroom 1 12'5" x 10'9" (3.80 x 3.30)

Bedroom 2 11'11" x 13'7" (3.65 x 4.15)

Bedroom 3 12'6" x 11'0" (3.83 x 3.36)

Bedroom 4 11'3" x 17'1" (3.44 x 5.23)

Bedroom 5 18'0'' x 10'7'' (5.50 x 3.23)

Bathroom 9'3" x 7'9" (2.82 x 2.37)

Total area: approx. 164.9 sq. metres (1774.7 sq. feet)

CR Real Estate endeavour to maintain accurate depictions of properties in Virtual Tours, Floor Plans and descriptions, however, these are intended only as a guide and purchasers must satisfy