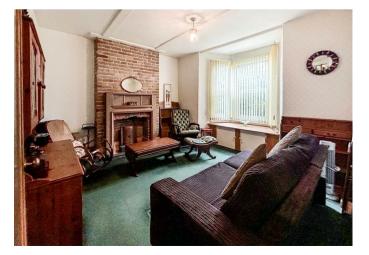

The lower ground floor boasts two reception rooms, a kitchen, WC, and a rear conservatory with access to the rear garden. On the ground floor, discover two generously sized bedrooms and a family bathroom. Ascend to the first floor to find two more bedrooms, and the property doesn't end there – as a loft conversion unveils the fifth room with featured skylight windows.

## By Auction £295,000

Living Room 12'11" 13'11" (3.96 4.26)

Reception Room 2 12'4" x 11'5" (3.77 x 3.49)

Conservatory 16'7" x 8'7" (5.07 x 2.62)

Kitchen 10'4" x 7'10" (3.17 x 2.40)

WC 6'3'' x 2'0'' (1.92 x 0.62)