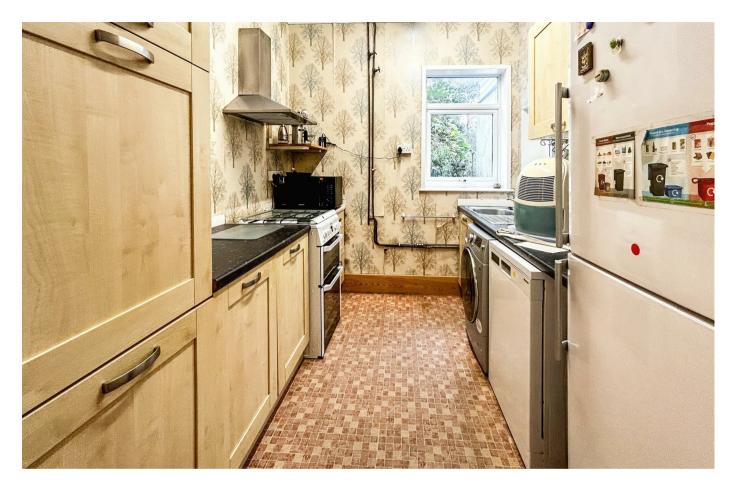

The lower ground floor boasts two reception rooms, a kitchen, WC, and a rear conservatory with access to the rear garden. On the ground floor, discover two generously sized bedrooms and a family bathroom. Ascend to the first floor to find two more bedrooms, and the property doesn't end there – as a loft conversion unveils the fifth room with featured skylight windows.

## By Auction £295,000

Living Room 12'11" 13'11" (3.96 4.26)

Reception Room 2 12'4" x 11'5" (3.77 x 3.49)

Conservatory 16'7" x 8'7" (5.07 x 2.62)

Kitchen 10'4" x 7'10" (3.17 x 2.40)

WC 6'3'' x 2'0'' (1.92 x 0.62)