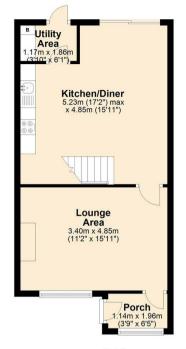

### **Entrance Porch**

## Lounge

15'11 x 11'2 (4.85m x 3.40m)

## Kitchen/Diner

17'2 x 15'11 (5.23m x 4.85m)

## Utility Room

6'1 x 3'10 (1.85m x 1.17m)

#### Bathroom

6'11 x 4'9 (2.11m x 1.45m)

**Ground Floor** Approx. 42.6 sq. metres (458.7 sq. feet)

Total area: approx. 76.3 sq. metres (821.3 sq. feet)

18 - 20 High Street Gillingham Kent ME7 1BB

01634 570057