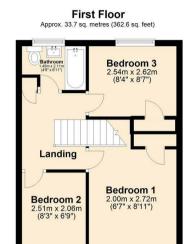

#### Bedroom

8'11 x 6'7 (2.72m x 2.01m)

#### Bedroom

8'7 x 8'4 (2.62m x 2.54m)

### Bedroom

8'3 x 6'9 (2.51m x 2.06m)

#### Bathroom

6'11 x 4'9 (2.11m x 1.45m)

**Ground Floor** Approx. 42.6 sq. metres (458.7 sq. feet)

Total area: approx. 76.3 sq. metres (821.3 sq. feet)

18 - 20 High Street Gillingham Kent ME7 1BB

01634 570057