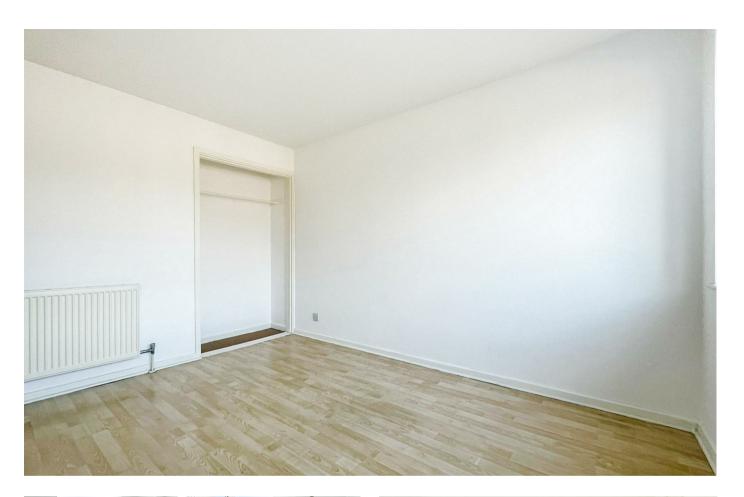

#### Bedroom

8'11 x 6'7 (2.72m x 2.01m)

#### Bedroom

8'7 x 8'4 (2.62m x 2.54m)

### Bedroom

8'3 x 6'9 (2.51m x 2.06m)