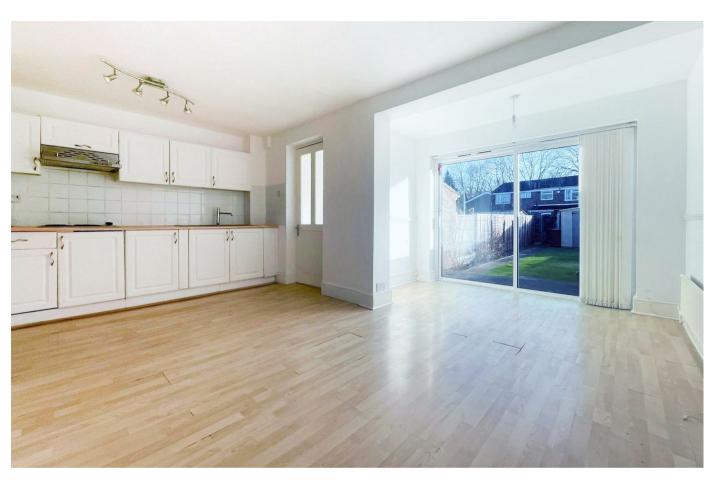

Step inside to discover a bright and spacious lounge, offering a welcoming atmosphere for relaxation and entertainment. The open-plan kitchen diner, with its modern design and integrated appliances also features a convenient small utility area; and seamlessly connects the heart of the home to a large rear garden space. To the upper level, you will find a landing space with storage cupboard, three generously sized bedrooms and a modern family bathroom.

## Kitchen/Diner

17'2 x 15'11 (5.23m x 4.85m)

## Utility Room

6'1 x 3'10 (1.85m x 1.17m)