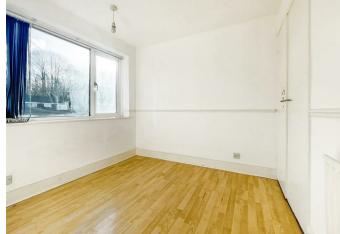

#### Bedroom

8'11 x 6'7 (2.72m x 2.01m)

#### Bedroom

8'7 x 8'4 (2.62m x 2.54m)

### Bedroom

8'3 x 6'9 (2.51m x 2.06m)