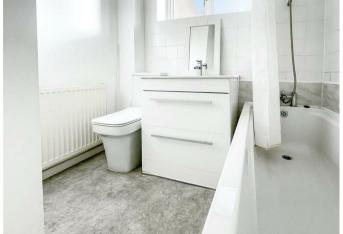

#### Bathroom

6'11 x 4'9 (2.11m x 1.45m)

**Ground Floor** Approx. 42.6 sq. metres (458.7 sq. feet)

Total area: approx. 76.3 sq. metres (821.3 sq. feet)

18 - 20 High Street Gillingham Kent ME7 1BB

01634 570057