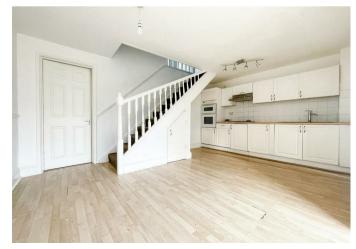

Step inside to discover a bright and spacious lounge, offering a welcoming atmosphere for relaxation and entertainment. The open-plan kitchen diner, with its modern design and integrated appliances also features a convenient small utility area; and seamlessly connects the heart of the home to a large rear garden space. To the upper level, you will find a landing space with storage cupboard, three generously sized bedrooms and a modern family bathroom.

## Kitchen/Diner

17'2 x 15'11 (5.23m x 4.85m)