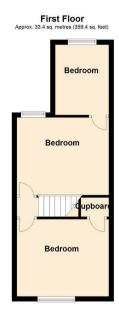

Set over two floors, this property has been updated throughout and benefits from a modern décor, spacious layout, and abundance of potential and appeal to the new owners.

The ground floor comprises of an entrance porch, lounge with bay front window, dining room, newly fitted kitchen with integrated appliances and brand new sleek family bathroom. The first floor of the home offers three bedrooms, with the third room leading from the second. Externally, this property benefits from a well sized garden to the rear of the home with grass lawn.

# Bedroom

12'3 x 10'3 (3.73m x 3.12m)

#### Bedroom

12'3 x 10'4 (3.73m x 3.15m)

#### Bedroom

9'4 x 7'4 (2.84m x 2.24m)

18 - 20 High Street Gillingham Kent ME7 1BB

01634 570057

www.crrealestate.co.uk twitter.com/CRRealEstateUK facebook.com/CRRealEstateUK

Total area: approx. 75.7 sq. metres (814.6 sq. feet)