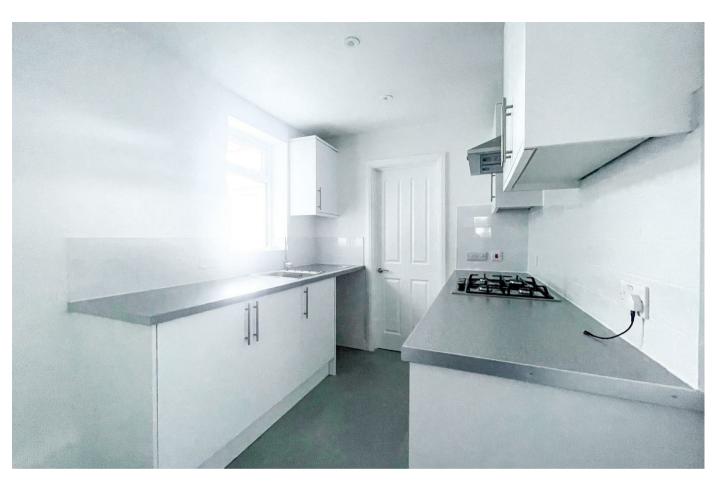

Set over two floors, this property has been updated throughout and benefits from a modern décor, spacious layout, and abundance of potential and appeal to the new owners.

The ground floor comprises of an entrance porch, lounge with bay front window, dining room, newly fitted kitchen with integrated appliances and brand new sleek family bathroom. The first floor of the home offers three bedrooms, with the third room leading from the second. Externally, this property benefits from a well sized garden to the rear of the home with grass lawn.

### Kitchen

9'5 x 7'2 (2.87m x 2.18m)