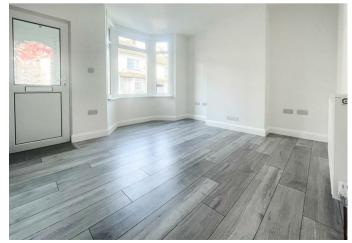

Set over two floors, this property has been updated throughout and benefits from a modern décor, spacious layout, and abundance of potential and appeal to the new owners.

The ground floor comprises of an entrance porch, lounge with bay front window, dining room, newly fitted kitchen with integrated appliances and brand new sleek family bathroom. The first floor of the home offers three bedrooms, with the third room leading from the second. Externally, this property benefits from a well sized garden to the rear of the home with grass lawn.

### Lounge

12'3 x 10'3 (3.73m x 3.12m)