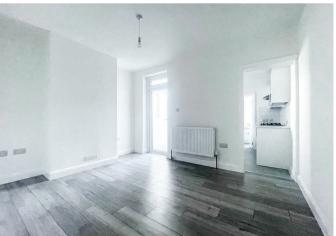

### Lounge

12'3 x 10'3 (3.73m x 3.12m)

# Dining Room

12'3 x 10'4 (3.73m x 3.15m)

### Kitchen

9'5 x 7'2 (2.87m x 2.18m)