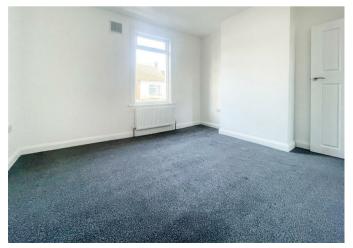

# Bedroom

12'3 x 10'3 (3.73m x 3.12m)

#### Bedroom

12'3 x 10'4 (3.73m x 3.15m)