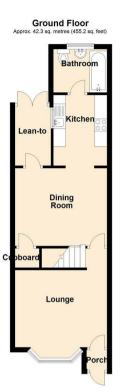

Set over two floors, this property has been updated throughout and benefits from a modern décor, spacious layout, and abundance of potential and appeal to the new owners.

The ground floor comprises of an entrance porch, lounge with bay front window, dining room, newly fitted kitchen with integrated appliances and brand new sleek family bathroom. The first floor of the home offers three bedrooms, with the third room leading from the second. Externally, this property benefits from a well sized garden to the rear of the home with grass lawn.

### Lounge

12'3 x 10'3 (3.73m x 3.12m)

# Dining Room

12'3 x 10'4 (3.73m x 3.15m)

### Kitchen

9'5 x 7'2 (2.87m x 2.18m)

#### Lean To

7'9 x 4'6 (2.36m x 1.37m)