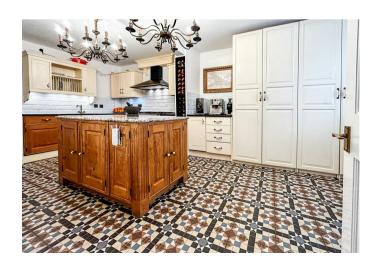

The ground floor of the property comprises of an entrance hall, reception room with open fireplace which is currently utilised as a dining room, and an impressive kitchen which offers an abundance of storage and surface space, built-in pantries and kitchen island with integrated plug sockets and

#### Kitchen

10'3" x 19'4" x3'4" x 4'3" (3.14 x 5.90 x1.04 x 1.3)