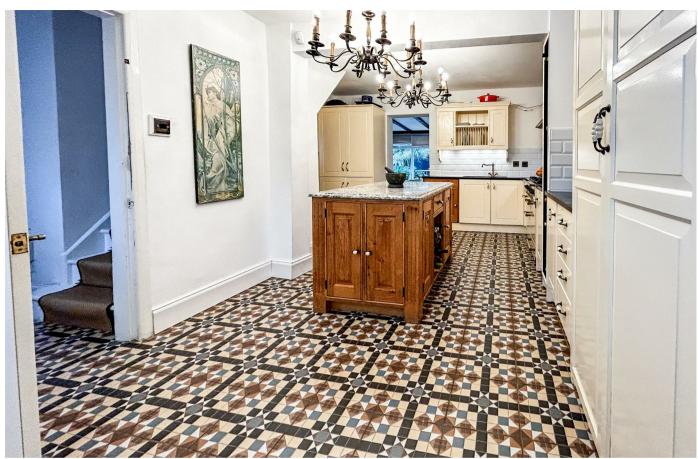

The ground floor of the property comprises of an entrance hall, reception room with open fireplace which is currently utilised as a dining room, and an impressive kitchen which offers an abundance of storage and surface space, built-in pantries and kitchen island with integrated plug sockets and

#### Kitchen

10'3" x 19'4" x3'4" x 4'3" (3.14 x 5.90 x1.04 x 1.3)