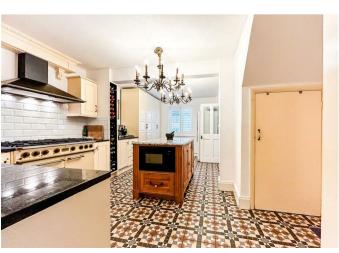

The ground floor of the property comprises of an entrance hall, reception room with open fireplace which is currently utilised as a dining room, and an impressive kitchen which offers an abundance of storage and surface space, built-in pantries and kitchen island with integrated plug sockets and

#### Kitchen

10'3" x 19'4" x3'4" x 4'3" (3.14 x 5.90 x1.04 x 1.3)