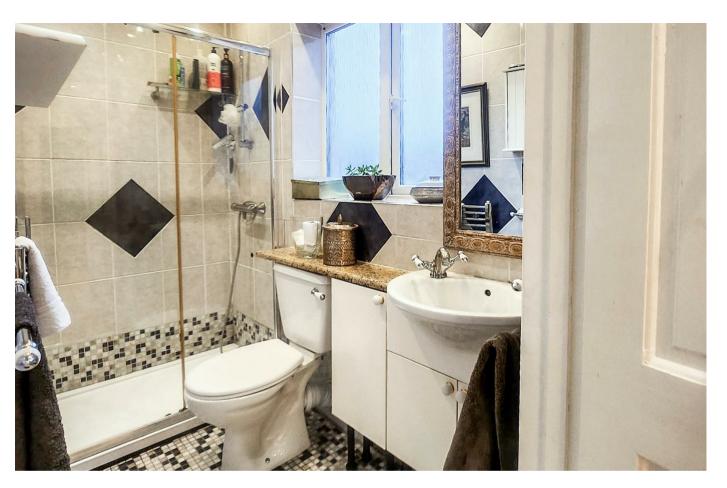

dining room, and an impressive kitchen which offers an abundance of storage and surface space, built-in pantries and kitchen island with integrated plug sockets and

- 3 Bedroom Terraced
- Large Extension at The Rear
- Downstairs WC
- Utility Room
- Off Road Parking
- Beautiful Interior
  Design
- 2 x Reception Rooms
- A Must See Property

# Offers Over £300,000









#### Kitchen

10'3" x 19'4" x3'4" x 4'3" (3.14 x 5.90 x1.04 x 1.3)

## Dining Room

16'11" .9'3" x 11'4" x 12'1" (5.17 .2.84 x 3.47 x 3.69)

# Living Room

12'7" x 17'6" (3.86 x 5.34)

### WC

8'9" x 4'9" (2.67 x 1.45)

## Utility Room

3'7" x 4'9" (1.1 x 1.45)

### Master Bedroom

11'7" x 11'4" (3.54 x 3.47)

### Bedroom 2

9'10" x 11'7" x 6'9" x 2'2" (3.00 x 3.54 x 2.06 x 0.67)

### Bedroom 3

6'8" x 9'5" (2.05 x 2.88)













18 - 20 High Street Gillingham Kent ME7 1BB

01634 570057

www.crrealestate.co.uk twitter.com/CRRealEstateUK facebook.com/CRRealEstateUK















CR Real Estate endeavour to maintain accurate depictions of properties in Virtual Tours, Floor Plans and descriptions, however, these are intended only as a guide and purchasers must satisfy themselves by personal inspection.