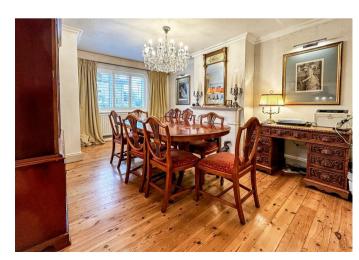

The ground floor of the property comprises of an entrance hall, reception room with open fireplace which is currently utilised as a dining room, and an impressive kitchen which offers an abundance of storage and surface space, built-in pantries and kitchen island with integrated plug sockets and

## Dining Room

16'11" .9'3" x 11'4" x 12'1" (5.17 .2.84 x 3.47 x 3.69)