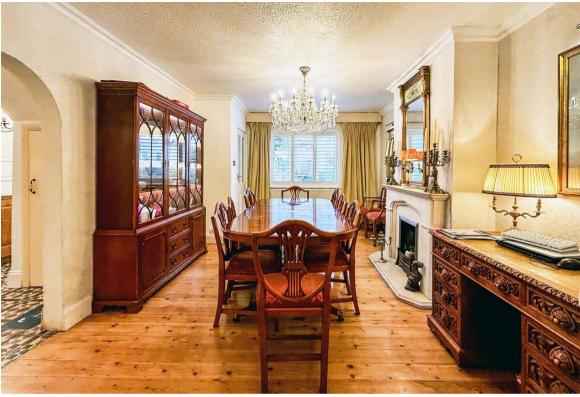

The ground floor of the property comprises of an entrance hall, reception room with open fireplace which is currently utilised as a dining room, and an impressive kitchen which offers an abundance of storage and surface space, built-in pantries and kitchen island with integrated plug sockets and

## Dining Room

16'11" .9'3" x 11'4" x 12'1" (5.17 .2.84 x 3.47 x 3.69)