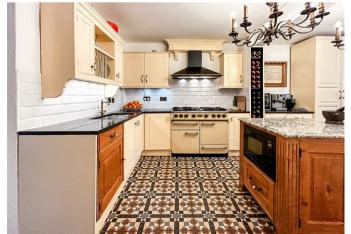

The ground floor of the property comprises of an entrance hall, reception room with open fireplace which is currently utilised as a dining room, and an impressive kitchen which offers an abundance of storage and surface space, built-in pantries and kitchen island with integrated plug sockets and

#### Kitchen

10'3" x 19'4" x3'4" x 4'3" (3.14 x 5.90 x1.04 x 1.3)