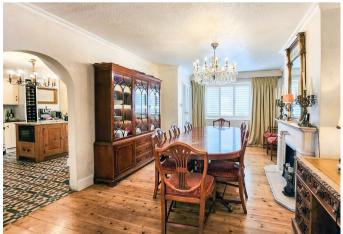

The ground floor of the property comprises of an entrance hall, reception room with open fireplace which is currently utilised as a dining room, and an impressive kitchen which offers an abundance of storage and surface space, built-in pantries and kitchen island with integrated plug sockets and

## Dining Room

16'11" .9'3" x 11'4" x 12'1" (5.17 .2.84 x 3.47 x 3.69)