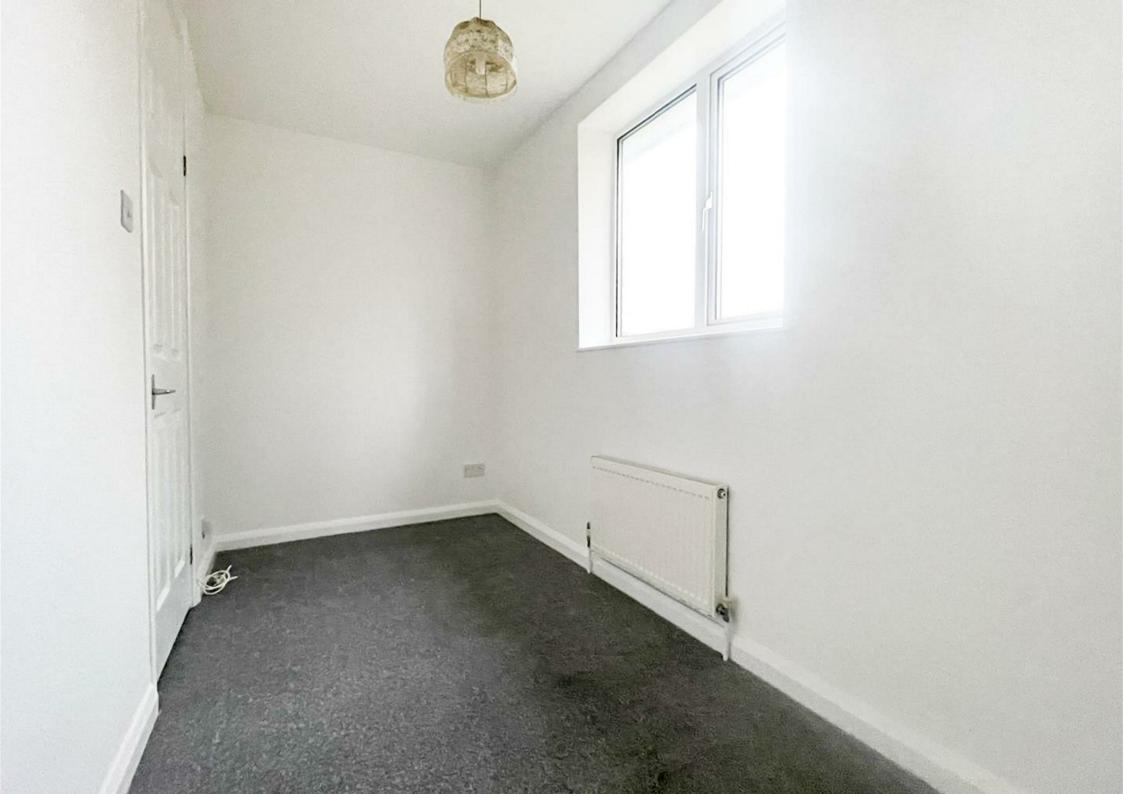

#### Bedroom

12'9 x 8'11 (3.89m x 2.72m)

#### Bedroom

12'5 x 5'6 (3.78m x 1.68m)

#### Bedroom

8'11 x 6'7 (2.72m x 2.01m)