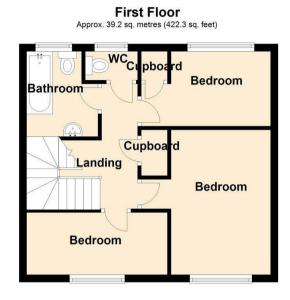

#### Bedroom

12'9 x 8'11 (3.89m x 2.72m)

#### Bedroom

12'5 x 5'6 (3.78m x 1.68m)

#### Bedroom

8'11 x 6'7 (2.72m x 2.01m)

## Family Bathroom

7'6 x 6'7 (2.29m x 2.01m)

Ground Floor
Approx. 39.2 sq. metres (422.3 sq. feet)

Kitchen

Entrance
Hall

Utility
Room

Total area: approx. 78.5 sq. metres (844.6 sq. feet)

18 - 20 High Street Gillingham Kent ME7 1BB