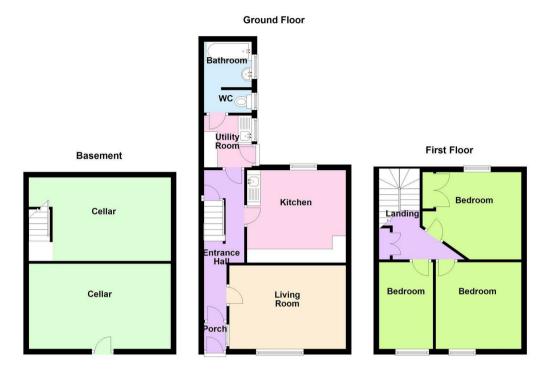

The ground floor of this home consists of a generously sized lounge with feature fireplace, kitchen with integrated appliances, separate utility room and bathroom; and to the first floor is the three bedrooms. Additionally, this property also benefits from a useable double cellar, and a large well maintained rear garden.

#### **Entrance Hall**

# Living Room

14'1 x 10'5 (4.29m x 3.18m)

# Kitchen

11'11 x 10'3 (3.63m x 3.12m)

# **Utility Room**

6'3 x 5'9 (1.91m x 1.75m)

# Cloakroom/WC

5'9 x 2'10 (1.75m x 0.86m)

## Bathroom

5'6 x 5'5 (1.68m x 1.65m)

# Cellar

17'7 x 10'3 (5.36m x 3.12m)

## Cellar

14'11 x 10'1 (4.55m x 3.07m)

#### Bedroom

10'5 x 10'4 (3.18m x 3.15m)

## Bedroom

11'9 x 10'6 (3.58m x 3.20m)

#### Bedroom

10'6 x 6'6 (3.20m x 1.98m)

18 - 20 High Street Gillingham Kent ME7 1BB

01634 570057

www.crrealestate.co.uk twitter.com/CRRealEstateUK facebook.com/CRRealEstateUK

CR Real Estate endeavour to maintain accurate depictions of properties in Virtual Tours, Floor Plans and descriptions, however, these are intended only as a guide and purchasers must satisfy themselves by personal inspection.