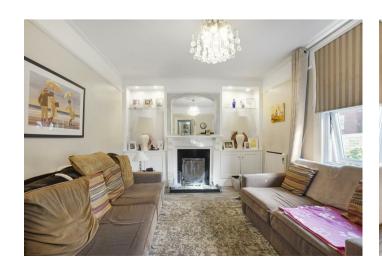

The ground floor of this home consists of a generously sized lounge with feature fireplace, kitchen with integrated appliances, separate utility room and bathroom; and to the first floor is the three bedrooms. Additionally, this property also benefits from a useable double cellar, and a large well maintained rear garden.

# Living Room

14'1 x 10'5 (4.29m x 3.18m)