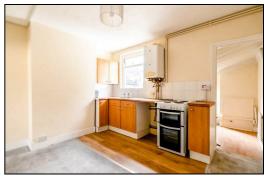

## **Entrance**

**Bedroom One** 

12'1" x 10'5" (3.7 x 3.2)

Kitchen/Living Area

12'1" x 9'10" (3.7 x 3)

**Bathroom** 

9'10" x 6'6" (3 x 2)