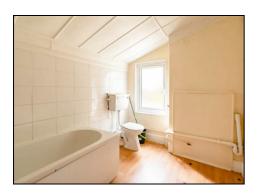

## **Entrance**

**Bedroom One** 

12'1" x 10'5" (3.7 x 3.2)

Kitchen/Living Area

12'1" x 9'10" (3.7 x 3)

**Bathroom** 

9'10" x 6'6" (3 x 2)