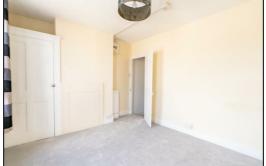

## **Entrance**

**Bedroom One** 

12'1" x 10'5" (3.7 x 3.2)

Kitchen/Living Area

12'1" x 9'10" (3.7 x 3)

**Bathroom** 

9'10" x 6'6" (3 x 2)