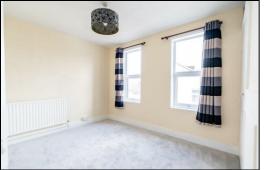

## **Entrance**

**Bedroom One** 

12'1" x 10'5" (3.7 x 3.2)

Kitchen/Living Area

12'1" x 9'10" (3.7 x 3)

**Bathroom** 

9'10" x 6'6" (3 x 2)