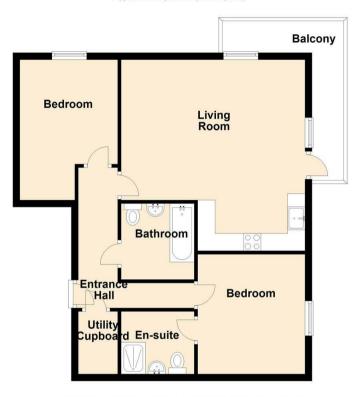

## **Entrance Hall**

# Living Room/Kitchen

17'4 x 18'0 (5.28m x 5.49m)

#### Bedroom

11'3 x 10'1 (3.43m x 3.07m)

#### En Suite Shower Room

6'9 x 5'11 (2.06m x 1.80m)

## Bedroom

13'1 x 9'3 (3.99m x 2.82m)

#### Bathroom

7'2 x 6'4 (2.18m x 1.93m)

# Ground Floor Approx. 65.5 sq. metres (705.5 sq. feet)

Total area: approx. 65.5 sq. metres (705.5 sq. feet)

18 - 20 High Street Gillingham Kent ME7 1BB

01634 570057

www.crrealestate.co.uk twitter.com/CRRealEstateUK facebook.com/CRRealEstateUK