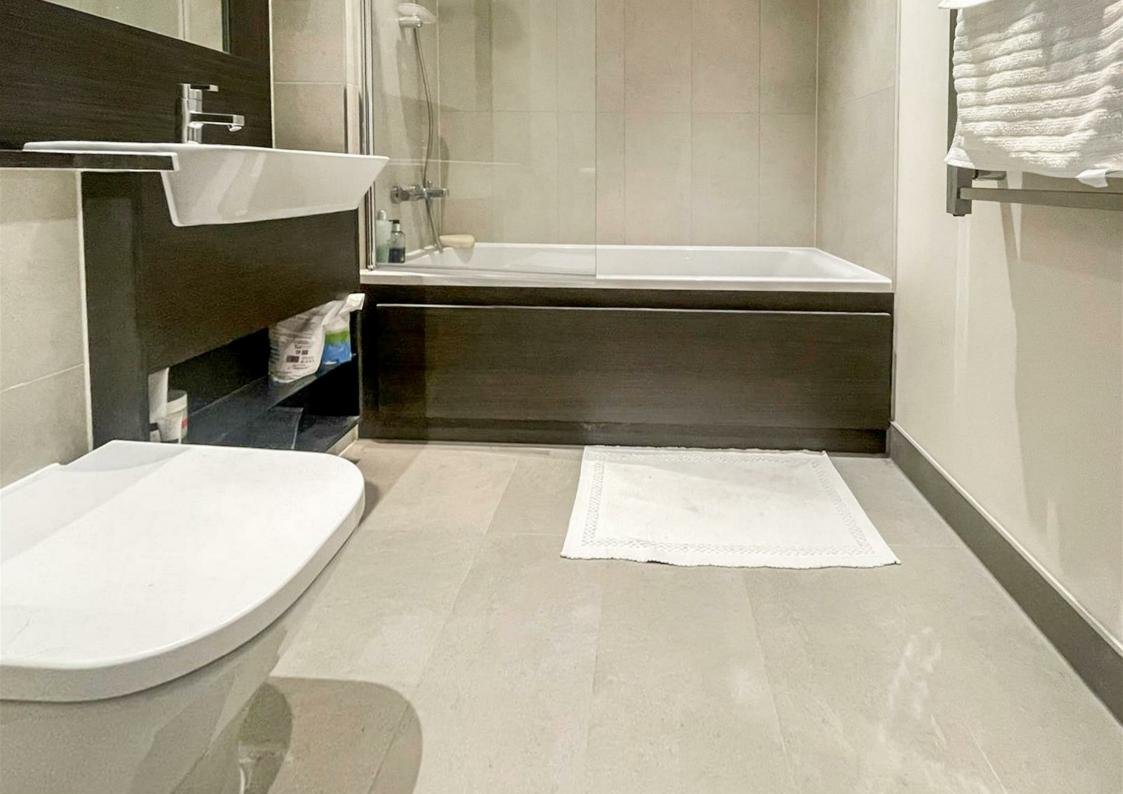

## **Entrance Hall**

# Living Room/Kitchen

17'4 x 18'0 (5.28m x 5.49m)

#### Bedroom

11'3 x 10'1 (3.43m x 3.07m)

#### En Suite Shower Room

6'9 x 5'11 (2.06m x 1.80m)

## Bedroom

13'1 x 9'3 (3.99m x 2.82m)

#### Bathroom

7'2 x 6'4 (2.18m x 1.93m)







# Ground Floor Approx. 65.5 sq. metres (705.5 sq. feet)



Total area: approx. 65.5 sq. metres (705.5 sq. feet)















18 - 20 High Street Gillingham Kent ME7 1BB

01634 570057

www.crrealestate.co.uk twitter.com/CRRealEstateUK facebook.com/CRRealEstateUK















CR Real Estate endeavour to maintain accurate depictions of properties in Virtual Tours, Floor Plans and descriptions, however, these are intended only as a guide and purchasers must satisfy themselves by personal inspection.