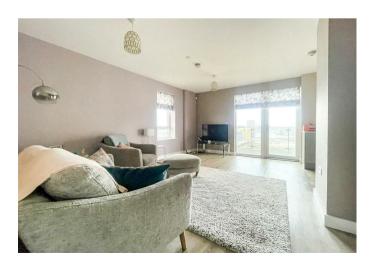

## **Entrance Hall**

# Living Room/Kitchen

17'4 x 18'0 (5.28m x 5.49m)

#### Bedroom

11'3 x 10'1 (3.43m x 3.07m)

#### En Suite Shower Room

6'9 x 5'11 (2.06m x 1.80m)

## Bedroom

13'1 x 9'3 (3.99m x 2.82m)

#### Bathroom

7'2 x 6'4 (2.18m x 1.93m)







# Ground Floor Approx. 65.5 sq. metres (705.5 sq. feet)



Total area: approx. 65.5 sq. metres (705.5 sq. feet)















18 - 20 High Street Gillingham Kent ME7 1BB

01634 570057

www.crrealestate.co.uk twitter.com/CRRealEstateUK facebook.com/CRRealEstateUK















CR Real Estate endeavour to maintain accurate depictions of properties in Virtual Tours, Floor Plans and descriptions, however, these are intended only as a guide and purchasers must satisfy themselves by personal inspection.