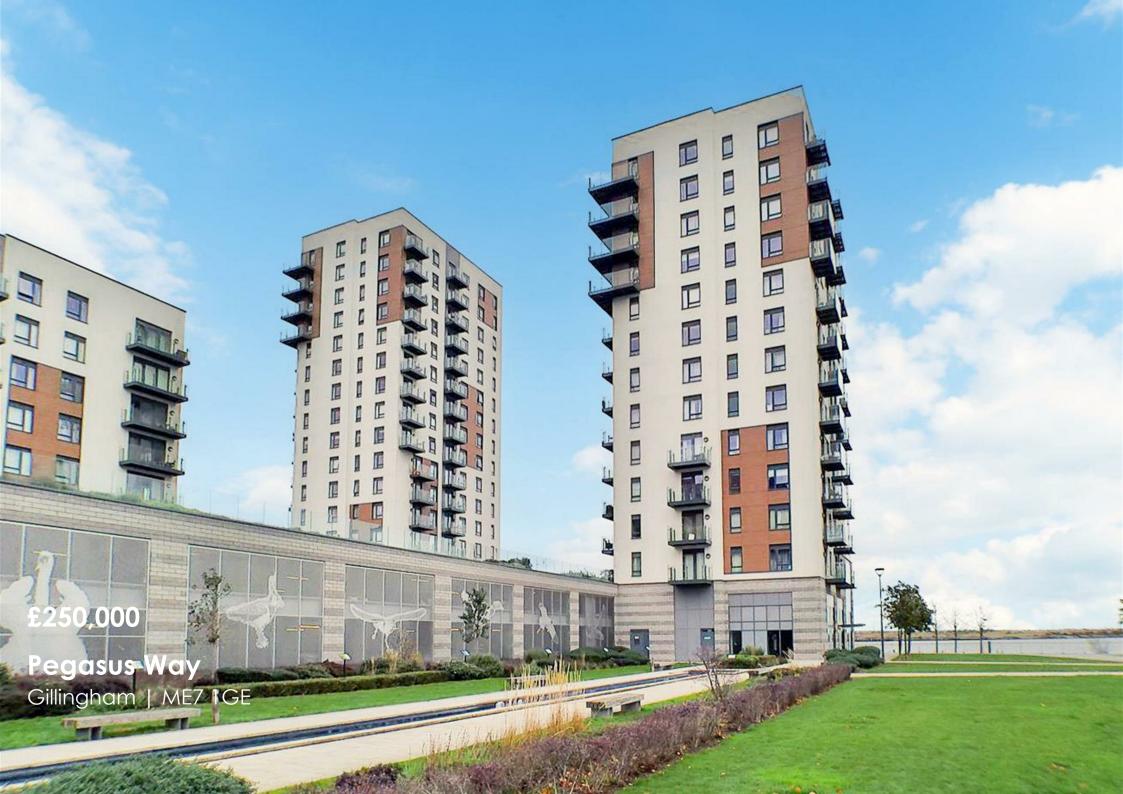

## **Entrance Hall**

# Living Room/Kitchen

17'4 x 18'0 (5.28m x 5.49m)

#### Bedroom

11'3 x 10'1 (3.43m x 3.07m)

#### En Suite Shower Room

6'9 x 5'11 (2.06m x 1.80m)

## Bedroom

13'1 x 9'3 (3.99m x 2.82m)

#### Bathroom

7'2 x 6'4 (2.18m x 1.93m)







# Ground Floor Approx. 65.5 sq. metres (705.5 sq. feet)



Total area: approx. 65.5 sq. metres (705.5 sq. feet)















18 - 20 High Street Gillingham Kent ME7 1BB

01634 570057

www.crrealestate.co.uk twitter.com/CRRealEstateUK facebook.com/CRRealEstateUK















CR Real Estate endeavour to maintain accurate depictions of properties in Virtual Tours, Floor Plans and descriptions, however, these are intended only as a guide and purchasers must satisfy themselves by personal inspection.