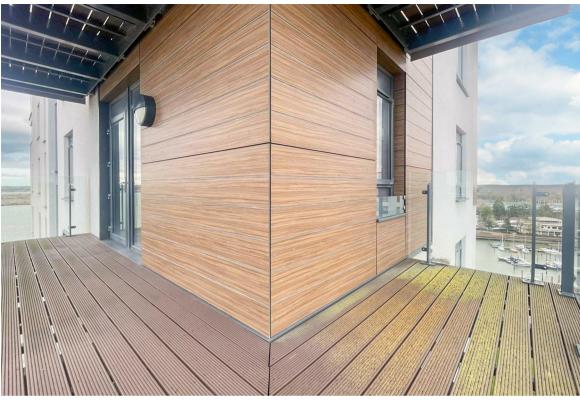

## **Entrance Hall**

# Living Room/Kitchen

17'4 x 18'0 (5.28m x 5.49m)

#### Bedroom

11'3 x 10'1 (3.43m x 3.07m)

#### En Suite Shower Room

6'9 x 5'11 (2.06m x 1.80m)

## Bedroom

13'1 x 9'3 (3.99m x 2.82m)

#### Bathroom

7'2 x 6'4 (2.18m x 1.93m)







# Ground Floor Approx. 65.5 sq. metres (705.5 sq. feet)



Total area: approx. 65.5 sq. metres (705.5 sq. feet)















18 - 20 High Street Gillingham Kent ME7 1BB

01634 570057

www.crrealestate.co.uk twitter.com/CRRealEstateUK facebook.com/CRRealEstateUK















CR Real Estate endeavour to maintain accurate depictions of properties in Virtual Tours, Floor Plans and descriptions, however, these are intended only as a guide and purchasers must satisfy themselves by personal inspection.