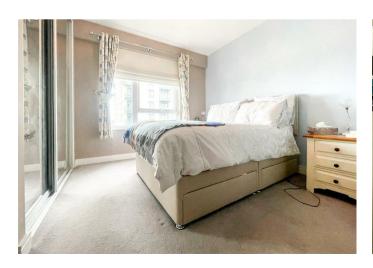

#### Bedroom

11'3 x 10'1 (3.43m x 3.07m)

## Bedroom

13'1 x 9'3 (3.99m x 2.82m)