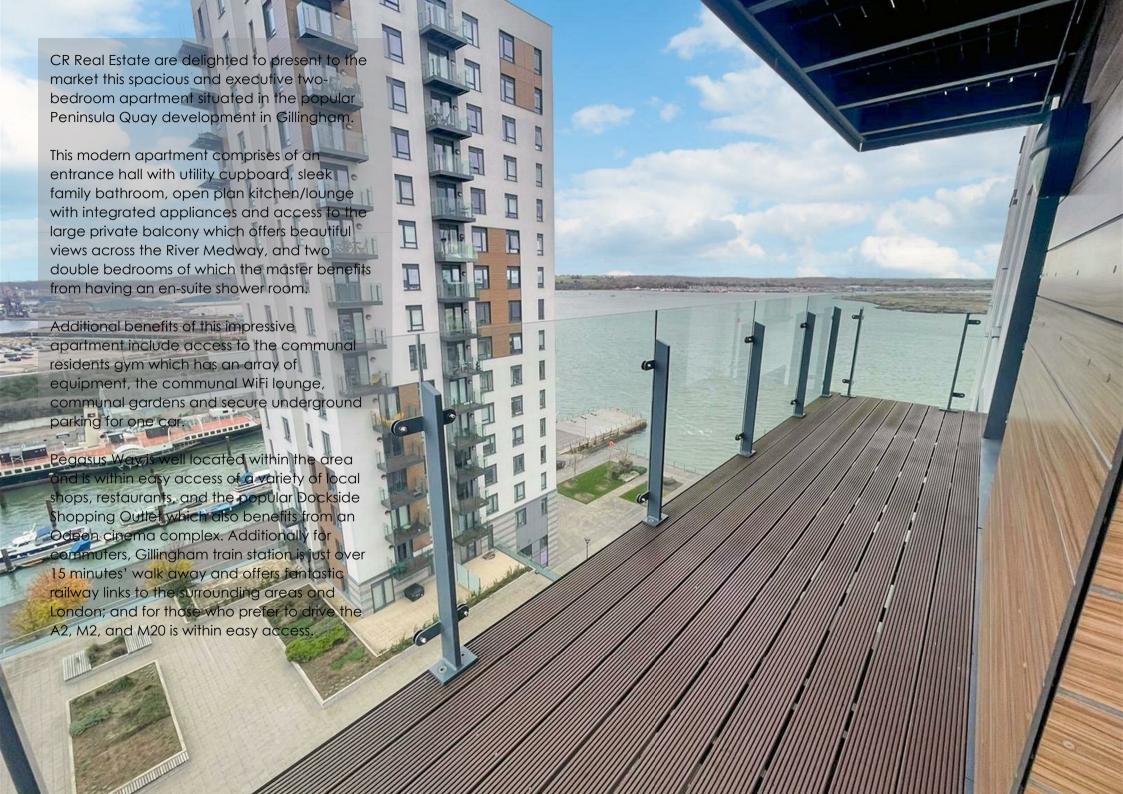

## **Entrance Hall**

# Living Room/Kitchen

17'4 x 18'0 (5.28m x 5.49m)

#### Bedroom

11'3 x 10'1 (3.43m x 3.07m)

#### En Suite Shower Room

6'9 x 5'11 (2.06m x 1.80m)

## Bedroom

13'1 x 9'3 (3.99m x 2.82m)

#### Bathroom

7'2 x 6'4 (2.18m x 1.93m)







# Ground Floor Approx. 65.5 sq. metres (705.5 sq. feet)



Total area: approx. 65.5 sq. metres (705.5 sq. feet)















18 - 20 High Street Gillingham Kent ME7 1BB

01634 570057

www.crrealestate.co.uk twitter.com/CRRealEstateUK facebook.com/CRRealEstateUK















CR Real Estate endeavour to maintain accurate depictions of properties in Virtual Tours, Floor Plans and descriptions, however, these are intended only as a guide and purchasers must satisfy themselves by personal inspection.