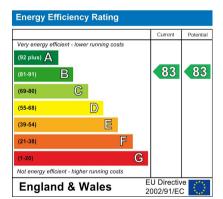

## **Entrance Hall**

# Living Room/Kitchen

17'4 x 18'0 (5.28m x 5.49m)

#### Bedroom

11'3 x 10'1 (3.43m x 3.07m)

#### En Suite Shower Room

6'9 x 5'11 (2.06m x 1.80m)

## Bedroom

13'1 x 9'3 (3.99m x 2.82m)

#### Bathroom

7'2 x 6'4 (2.18m x 1.93m)







# Ground Floor Approx. 65.5 sq. metres (705.5 sq. feet)



Total area: approx. 65.5 sq. metres (705.5 sq. feet)















18 - 20 High Street Gillingham Kent ME7 1BB

01634 570057

www.crrealestate.co.uk twitter.com/CRRealEstateUK facebook.com/CRRealEstateUK















CR Real Estate endeavour to maintain accurate depictions of properties in Virtual Tours, Floor Plans and descriptions, however, these are intended only as a guide and purchasers must satisfy themselves by personal inspection.