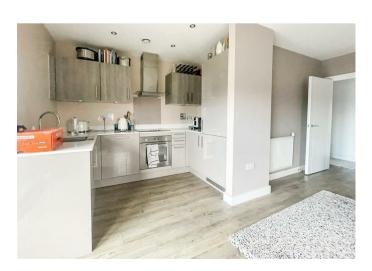

## **Entrance Hall**

# Living Room/Kitchen

17'4 x 18'0 (5.28m x 5.49m)

#### Bedroom

11'3 x 10'1 (3.43m x 3.07m)

#### En Suite Shower Room

6'9 x 5'11 (2.06m x 1.80m)

## Bedroom

13'1 x 9'3 (3.99m x 2.82m)

#### Bathroom

7'2 x 6'4 (2.18m x 1.93m)







# Ground Floor Approx. 65.5 sq. metres (705.5 sq. feet)



Total area: approx. 65.5 sq. metres (705.5 sq. feet)















18 - 20 High Street Gillingham Kent ME7 1BB

01634 570057

www.crrealestate.co.uk twitter.com/CRRealEstateUK facebook.com/CRRealEstateUK















CR Real Estate endeavour to maintain accurate depictions of properties in Virtual Tours, Floor Plans and descriptions, however, these are intended only as a guide and purchasers must satisfy themselves by personal inspection.