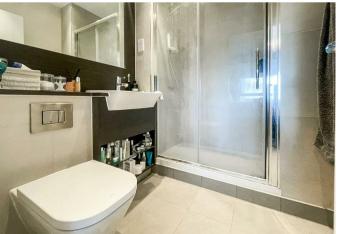

#### En Suite Shower Room

6'9 x 5'11 (2.06m x 1.80m)

#### Bathroom

7'2 x 6'4 (2.18m x 1.93m)