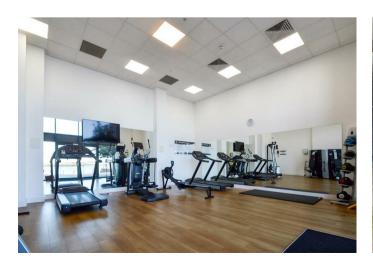

## **Entrance Hall**

# Living Room/Kitchen

17'4 x 18'0 (5.28m x 5.49m)

#### Bedroom

11'3 x 10'1 (3.43m x 3.07m)

#### En Suite Shower Room

6'9 x 5'11 (2.06m x 1.80m)

## Bedroom

13'1 x 9'3 (3.99m x 2.82m)

#### Bathroom

7'2 x 6'4 (2.18m x 1.93m)







# Ground Floor Approx. 65.5 sq. metres (705.5 sq. feet)



Total area: approx. 65.5 sq. metres (705.5 sq. feet)















18 - 20 High Street Gillingham Kent ME7 1BB

01634 570057

www.crrealestate.co.uk twitter.com/CRRealEstateUK facebook.com/CRRealEstateUK















CR Real Estate endeavour to maintain accurate depictions of properties in Virtual Tours, Floor Plans and descriptions, however, these are intended only as a guide and purchasers must satisfy themselves by personal inspection.