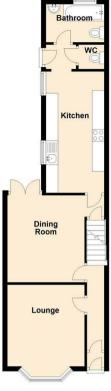

## Lounge

10'6 x 11'1 (3.20m x 3.38m)

## Dining Room

11'10 x 10'6 (3.61m x 3.20m)

## Kitchen

16'6 x 7'11 (5.03m x 2.41m)

## Bathroom

8'0 x 5'2 (2.44m x 1.57m)

## WC

3'6 x 3'4 (1.07m x 1.02m)