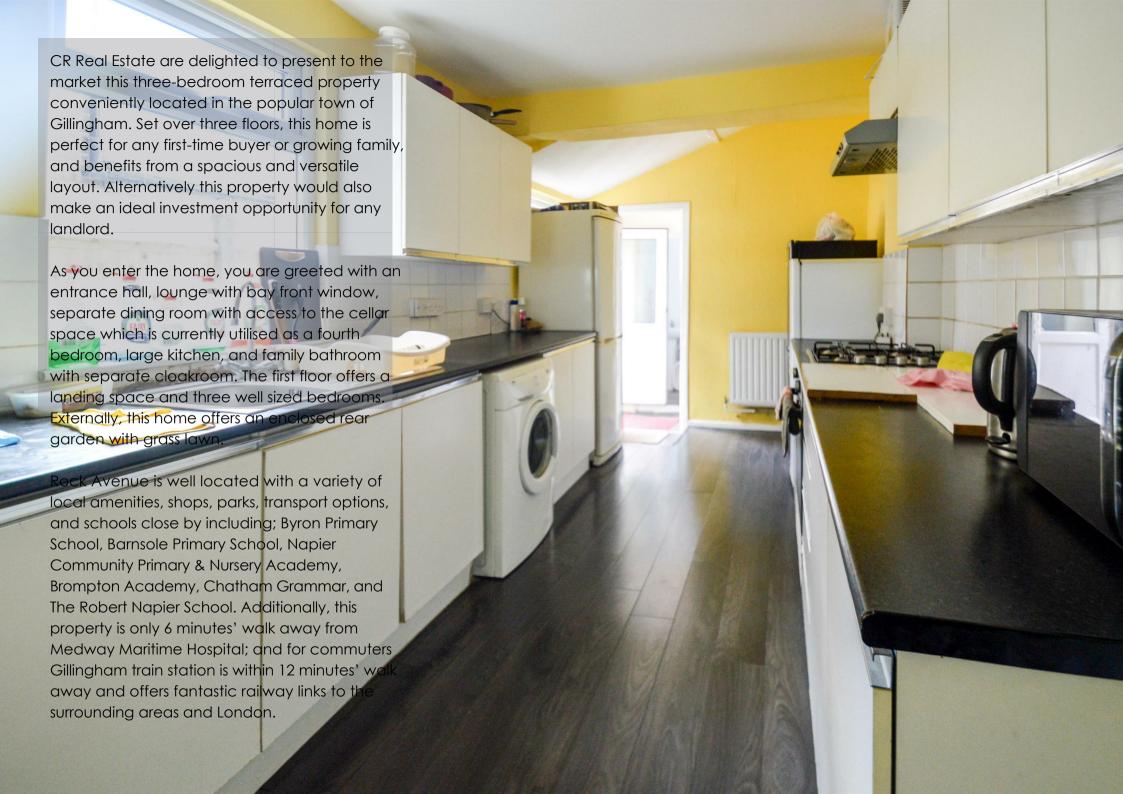

## Lounge

10'6 x 11'1 (3.20m x 3.38m)

## Dining Room

11'10 x 10'6 (3.61m x 3.20m)

## Kitchen

16'6 x 7'11 (5.03m x 2.41m)

## Bathroom

8'0 x 5'2 (2.44m x 1.57m)

## WC

3'6 x 3'4 (1.07m x 1.02m)

## Bedroom

13'2 x 11'1 (4.01m x 3.38m)

### Bedroom

11'10 x 8'4 (3.61m x 2.54m)

### Bedroom

10'8 x 8'0 (3.25m x 2.44m)

# Cellar







Ground Floor Approx. 48.0 sq. metres (516.8 sq. feet)



Basement
Approx. 15.1 sq. metres (162.1 sq. feet)

Basement

First Floor
Approx. 37.0 sq. metres (397.8 sq. feet)

Bedroom

Bedroom

Bedroom

Total area: approx. 100.0 sq. metres (1076.8 sq. feet)











18 - 20 High Street Gillingham Kent ME7 1BB

01634 570057

www.crrealestate.co.uk twitter.com/CRRealEstateUK facebook.com/CRRealEstateUK















CR Real Estate endeavour to maintain acc