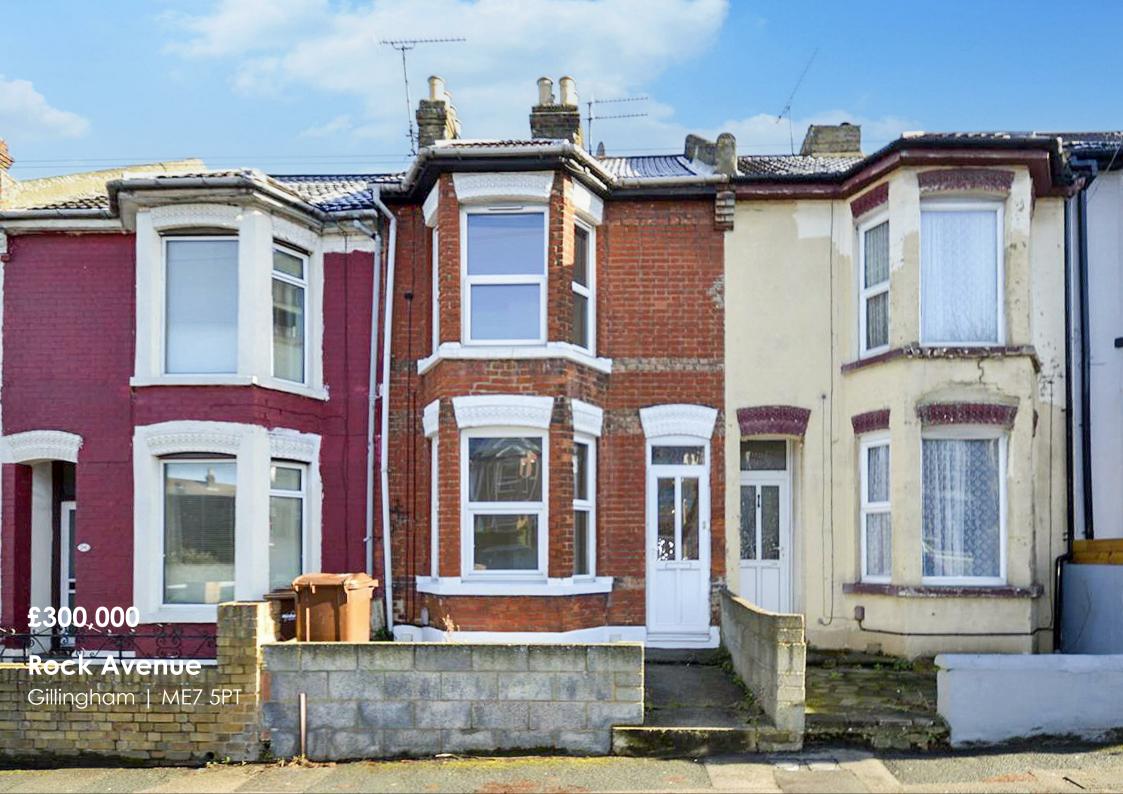

## Lounge

10'6 x 11'1 (3.20m x 3.38m)

## Dining Room

11'10 x 10'6 (3.61m x 3.20m)

## Kitchen

16'6 x 7'11 (5.03m x 2.41m)

## Bathroom

8'0 x 5'2 (2.44m x 1.57m)

## WC

3'6 x 3'4 (1.07m x 1.02m)

## Bedroom

13'2 x 11'1 (4.01m x 3.38m)

### Bedroom

11'10 x 8'4 (3.61m x 2.54m)

### Bedroom

10'8 x 8'0 (3.25m x 2.44m)

# Cellar







Ground Floor Approx. 48.0 sq. metres (516.8 sq. feet)



Basement
Approx. 15.1 sq. metres (162.1 sq. feet)

Basement

First Floor
Approx. 37.0 sq. metres (397.8 sq. feet)

Bedroom

Bedroom

Bedroom

Total area: approx. 100.0 sq. metres (1076.8 sq. feet)











18 - 20 High Street Gillingham Kent ME7 1BB

01634 570057

www.crrealestate.co.uk twitter.com/CRRealEstateUK facebook.com/CRRealEstateUK















CR Real Estate endeavour to maintain a