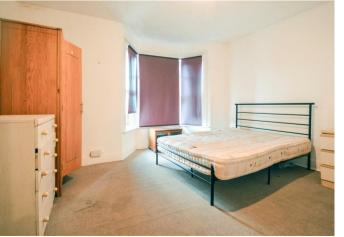

## Lounge

10'6 x 11'1 (3.20m x 3.38m)

## Dining Room

11'10 x 10'6 (3.61m x 3.20m)

## Kitchen

16'6 x 7'11 (5.03m x 2.41m)

## Bathroom

8'0 x 5'2 (2.44m x 1.57m)

## WC

3'6 x 3'4 (1.07m x 1.02m)

## Bedroom

13'2 x 11'1 (4.01m x 3.38m)

### Bedroom

11'10 x 8'4 (3.61m x 2.54m)

### Bedroom

10'8 x 8'0 (3.25m x 2.44m)

# Cellar







Ground Floor Approx. 48.0 sq. metres (516.8 sq. feet)



Basement
Approx. 15.1 sq. metres (162.1 sq. feet)

Basement

First Floor
Approx. 37.0 sq. metres (397.8 sq. feet)

Bedroom

Bedroom

Bedroom

Total area: approx. 100.0 sq. metres (1076.8 sq. feet)











18 - 20 High Street Gillingham Kent ME7 1BB

01634 570057

www.crrealestate.co.uk twitter.com/CRRealEstateUK facebook.com/CRRealEstateUK















CR Real Estate endeavour to maintain accurate depictions of properties in Virtual Tours, Floor Plans and descriptions, however, these are intended only as a guide and purchasers must satisfy themselves by personal inspection.