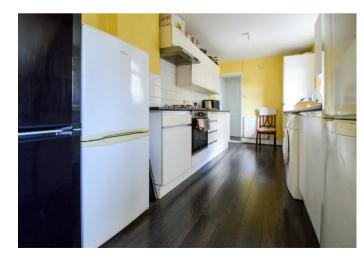

## Lounge

10'6 x 11'1 (3.20m x 3.38m)

## Dining Room

11'10 x 10'6 (3.61m x 3.20m)

## Kitchen

16'6 x 7'11 (5.03m x 2.41m)

## Bathroom

8'0 x 5'2 (2.44m x 1.57m)

## WC

3'6 x 3'4 (1.07m x 1.02m)

## Bedroom

13'2 x 11'1 (4.01m x 3.38m)

### Bedroom

11'10 x 8'4 (3.61m x 2.54m)

### Bedroom

10'8 x 8'0 (3.25m x 2.44m)

# Cellar







Ground Floor Approx. 48.0 sq. metres (516.8 sq. feet)



Basement
Approx. 15.1 sq. metres (162.1 sq. feet)

Basement

First Floor
Approx. 37.0 sq. metres (397.8 sq. feet)

Bedroom

Bedroom

Bedroom

Total area: approx. 100.0 sq. metres (1076.8 sq. feet)











18 - 20 High Street Gillingham Kent ME7 1BB

01634 570057

www.crrealestate.co.uk twitter.com/CRRealEstateUK facebook.com/CRRealEstateUK















CR Real Estate endeavour to maintain accurate depictions of properties in Virtual Tours, Floor Plans and descriptions, however, these are intended only as a guide and purchasers must satisfy themselves by personal inspection.