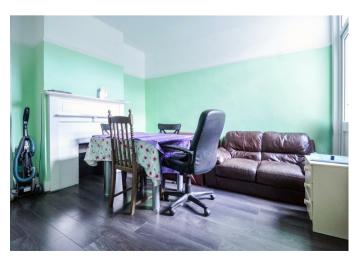

## Lounge

10'6 x 11'1 (3.20m x 3.38m)

## Dining Room

11'10 x 10'6 (3.61m x 3.20m)