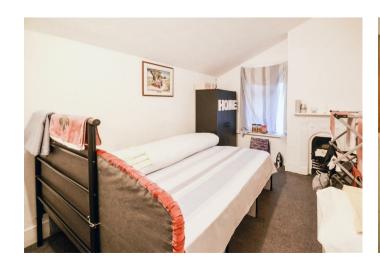

### Bedroom

11'10 x 8'4 (3.61m x 2.54m)

### Bedroom

10'8 x 8'0 (3.25m x 2.44m)