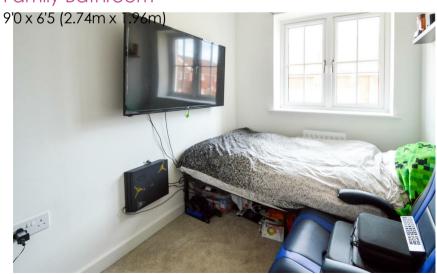

#### Entrance Hall

### Kitchen/Diner

16'2 x 8'1 (4.93m x 2.46m)

## Living Room

15'3 x 14'2 (4.65m x 4.32m)

## Cloakroom/WC

#### Bedroom

14'10 x 8'5 (4.52m x 2.57m)

#### En Suite

8'5 x 5'7 (2.57m x 1.70m)

#### Bedroom

11'7 x 8'5 (3.53m x 2.57m)

#### Bedroom

10'0 x 6'5 (3.05m x 1.96m)

# Family Bathroom







Ground Floor
Approx. 43.4 sq. metres (467.1 sq. feet)

Living
Room

Cupboard

Hall

Kitchen/Diner



Total area: approx. 86.8 sq. metres (934.2 sq. feet)















18 - 20 High Street Gillingham ME7 1BB

01634 570057

www.crrealestate.co.uk twitter.com/CRRealEstateUK facebook.com/CRRealEstateUK















CR Real Estate endeavour to maintain accurate depictions of properties in Virtual Tours, Floor Plans and descriptions, however, these are intended only as a guide and purchasers must satisfy themselves by personal inspection.