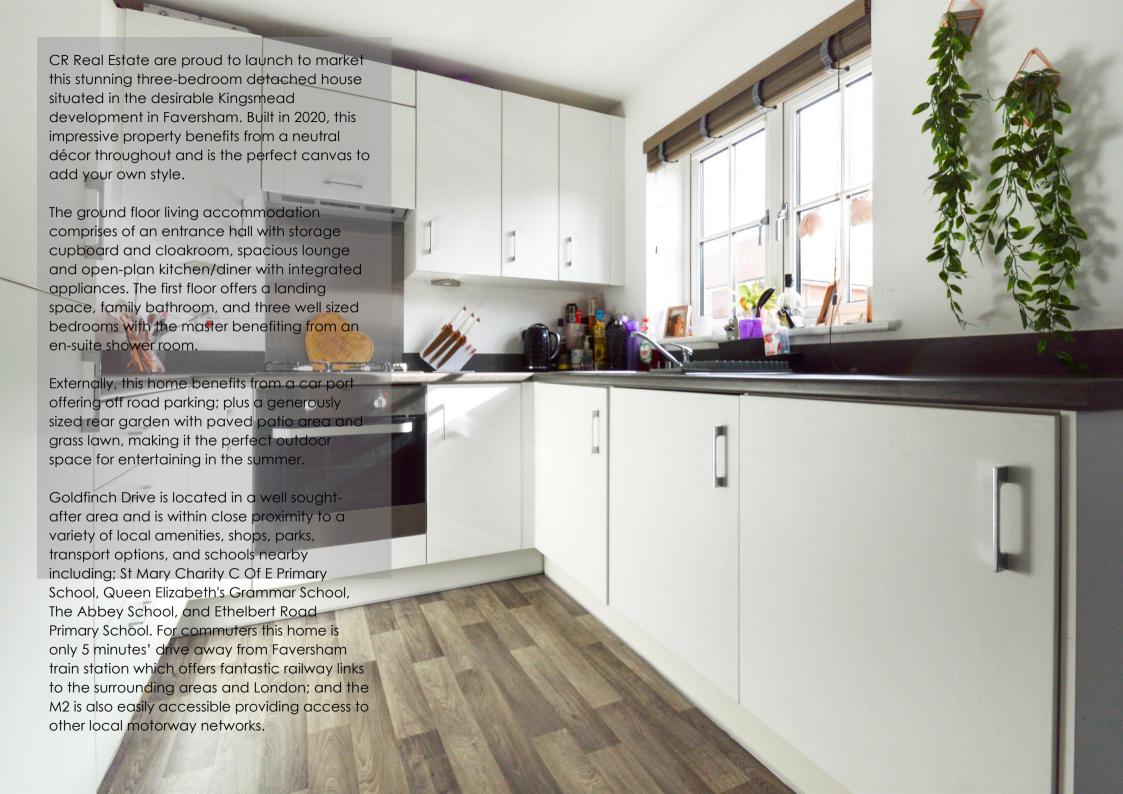

#### Entrance Hall

### Kitchen/Diner

16'2 x 8'1 (4.93m x 2.46m)

## Living Room

15'3 x 14'2 (4.65m x 4.32m)

## Cloakroom/WC

#### Bedroom

14'10 x 8'5 (4.52m x 2.57m)

#### En Suite

8'5 x 5'7 (2.57m x 1.70m)

#### Bedroom

11'7 x 8'5 (3.53m x 2.57m)

#### Bedroom

10'0 x 6'5 (3.05m x 1.96m)

# Family Bathroom







Ground Floor
Approx. 43.4 sq. metres (467.1 sq. feet)

Living
Room

Cupboard

Hall

Kitchen/Diner



Total area: approx. 86.8 sq. metres (934.2 sq. feet)















18 - 20 High Street Gillingham ME7 1BB

01634 570057

www.crrealestate.co.uk twitter.com/CRRealEstateUK facebook.com/CRRealEstateUK















CR Real Estate endeavour to maintain accurate depictions of properties in Virtual Tours, Floor Plans and descriptions, however, these are intended only as a gu