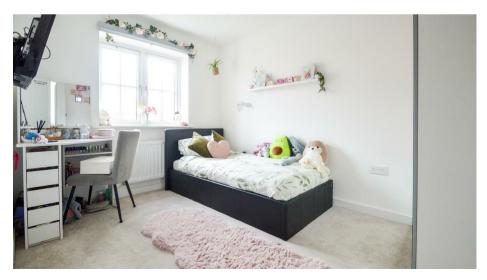

#### Bedroom

11'7 x 8'5 (3.53m x 2.57m)

#### Bedroom

10'0 x 6'5 (3.05m x 1.96m)