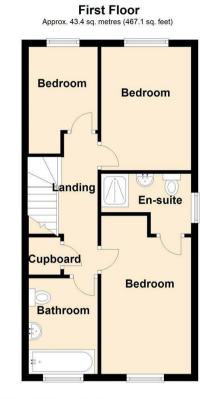

#### Bedroom

14'10 x 8'5 (4.52m x 2.57m)

#### En Suite

8'5 x 5'7 (2.57m x 1.70m)

#### Bedroom

11'7 x 8'5 (3.53m x 2.57m)

#### Bedroom

10'0 x 6'5 (3.05m x 1.96m)

# Family Bathroom

Ground Floor
Approx. 43.4 sq. metres (467.1 sq. feet)

Living
Room

Cupboard

Hall

Kitchen/Diner

Total area: approx. 86.8 sq. metres (934.2 sq. feet)

18 - 20 High Street Gillingham ME7 1BB