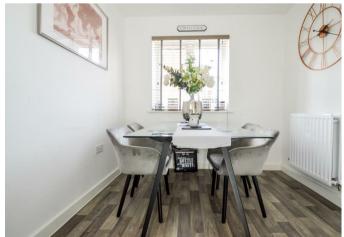

#### Entrance Hall

### Kitchen/Diner

16'2 x 8'1 (4.93m x 2.46m)

## Living Room

15'3 x 14'2 (4.65m x 4.32m)

## Cloakroom/WC

#### Bedroom

14'10 x 8'5 (4.52m x 2.57m)

#### En Suite

8'5 x 5'7 (2.57m x 1.70m)

#### Bedroom

11'7 x 8'5 (3.53m x 2.57m)

#### Bedroom

10'0 x 6'5 (3.05m x 1.96m)

# Family Bathroom







Ground Floor
Approx. 43.4 sq. metres (467.1 sq. feet)

Living
Room

Cupboard

Hall

Kitchen/Diner



Total area: approx. 86.8 sq. metres (934.2 sq. feet)















18 - 20 High Street Gillingham ME7 1BB

01634 570057

www.crrealestate.co.uk twitter.com/CRRealEstateUK facebook.com/CRRealEstateUK















CR Real Estate endeavour to maintain accurate depictions of properties in Virtual Tours, Floor Plans and descriptions, however, these are intended only as a guide and purchasers must satisfy themselves by personal inspection.