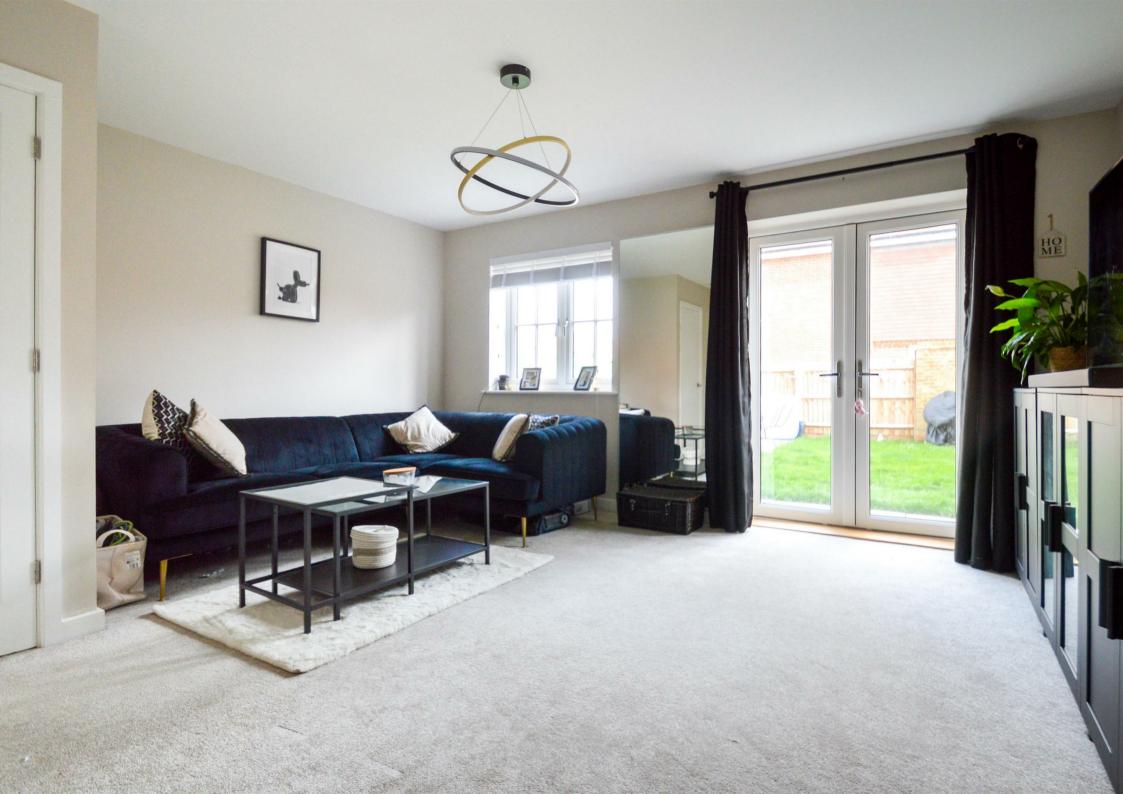

#### Entrance Hall

### Kitchen/Diner

16'2 x 8'1 (4.93m x 2.46m)

## Living Room

15'3 x 14'2 (4.65m x 4.32m)

## Cloakroom/WC

#### Bedroom

14'10 x 8'5 (4.52m x 2.57m)

#### En Suite

8'5 x 5'7 (2.57m x 1.70m)

#### Bedroom

11'7 x 8'5 (3.53m x 2.57m)

#### Bedroom

10'0 x 6'5 (3.05m x 1.96m)

# Family Bathroom







Ground Floor
Approx. 43.4 sq. metres (467.1 sq. feet)

Living
Room

Cupboard

Hall

Kitchen/Diner



Total area: approx. 86.8 sq. metres (934.2 sq. feet)















18 - 20 High Street Gillingham ME7 1BB

01634 570057

www.crrealestate.co.uk twitter.com/CRRealEstateUK facebook.com/CRRealEstateUK















CR Real Estate endeavour to maintain accurate depictions of properties in Virtual Tours, Floor Plans and descriptions, however, these are intended only as a guide and purchasers must satisfy themselves by personal inspection.