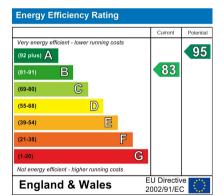

#### Entrance Hall

### Kitchen/Diner

16'2 x 8'1 (4.93m x 2.46m)

## Living Room

15'3 x 14'2 (4.65m x 4.32m)

## Cloakroom/WC

#### Bedroom

14'10 x 8'5 (4.52m x 2.57m)

#### En Suite

8'5 x 5'7 (2.57m x 1.70m)

#### Bedroom

11'7 x 8'5 (3.53m x 2.57m)

#### Bedroom

10'0 x 6'5 (3.05m x 1.96m)

# Family Bathroom







Ground Floor
Approx. 43.4 sq. metres (467.1 sq. feet)

Living
Room

Cupboard

Hall

Kitchen/Diner



Total area: approx. 86.8 sq. metres (934.2 sq. feet)















18 - 20 High Street Gillingham ME7 1BB

01634 570057

www.crrealestate.co.uk twitter.com/CRRealEstateUK facebook.com/CRRealEstateUK















CR Real Estate endeavour to maintain accurate depictions of properties in Virtual Tours, Floor Plans and descriptions, however, these are intended only as a guide and purchasers must satisfy themselves by personal inspection.