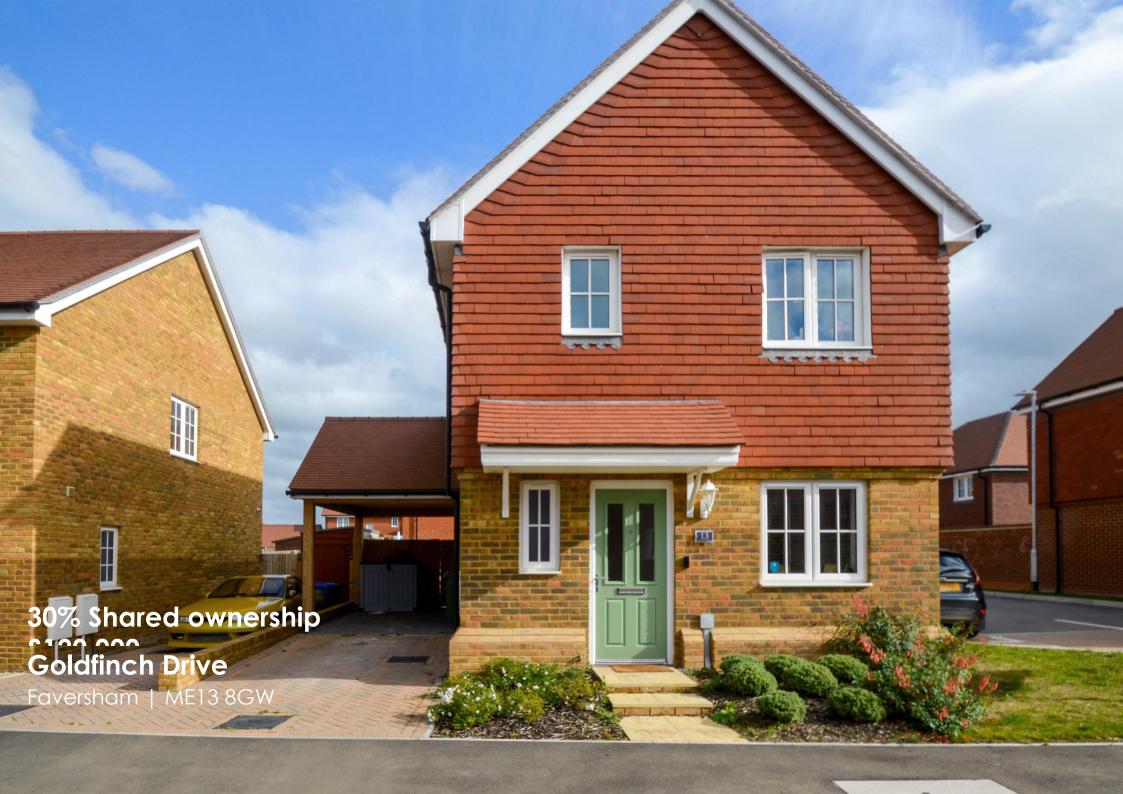

#### Entrance Hall

### Kitchen/Diner

16'2 x 8'1 (4.93m x 2.46m)

## Living Room

15'3 x 14'2 (4.65m x 4.32m)

## Cloakroom/WC

#### Bedroom

14'10 x 8'5 (4.52m x 2.57m)

#### En Suite

8'5 x 5'7 (2.57m x 1.70m)

#### Bedroom

11'7 x 8'5 (3.53m x 2.57m)

#### Bedroom

10'0 x 6'5 (3.05m x 1.96m)

# Family Bathroom

Ground Floor
Approx. 43.4 sq. metres (467.1 sq. feet)

Living
Room

Cupboard

Hall

Kitchen/Diner

Total area: approx. 86.8 sq. metres (934.2 sq. feet)

18 - 20 High Street Gillingham ME7 1BB