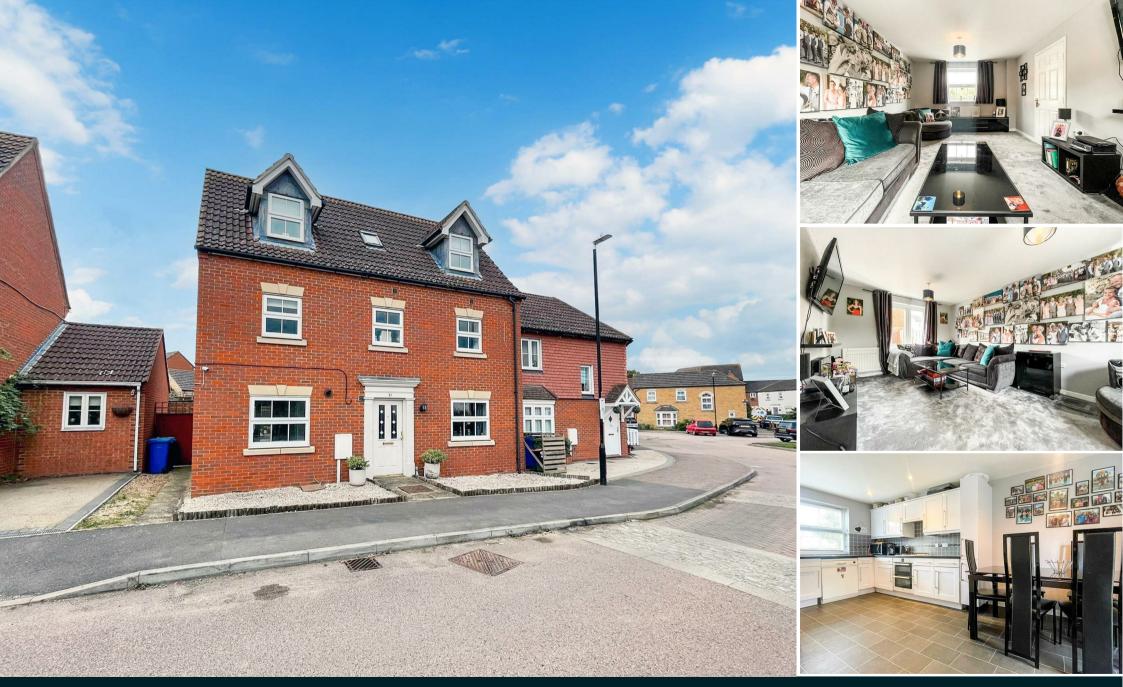

## Premier Way , Kemsley, Sittingbourne, ME10

CR Real Estate are proud to offer for sale this five-bedroom semi-detached family home, located in the popular suburb of Kemsley in Sittingbourne. The current homeowners have well-maintained this property; and with the spacious living accommodation on offer and it's well sought after location, it would make the perfect home for any growing family.

As you enter the property you are greeted with an entrance hall with W.C/cloakroom and under stairs storage cupboard, large kitchen/diner, and generously sized lounge. The first floor comprises of a landing space, the

- Five Bedroom Family Home
- Study/Office Area
- Large Kitchen/Diner
- Garage & Parking

Bedroom

Ensuite To Master

n/Diner • Council Tax Band D

## Kitchen/Diner 9'5" x 17'10" (2.89 x 5.45)

Living Room 10'9" x 17'10" (3.30 x 5.46)

Bedroom One 10'10" x 10'9" (3.32 x 3.28)

Ensuite 8'1" x 6'3" (2.47 x 1.92) Bedroom Two

10'9" x 13'5" (3.30 x 4.09)

Bedroom Three 9'5" x 13'5" (2.88 x 4.09)

Bedroom Four 9'6" x 10'9" (2.90 x 3.30) Bedroom Five 6'9" x 12'0" (2.07 x 3.66) Bathroom 6'10" x 6'9" (2.10 x 2.07)