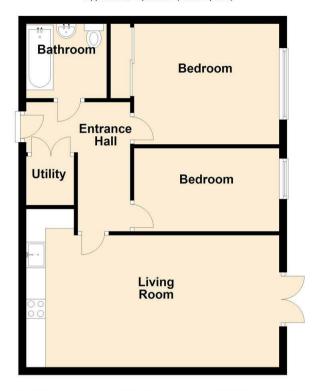

#### **Entrance Hall**

## Living Room/Kitchen

13'5 x 21'6 (4.09m x 6.55m)

### Bedroom

12'4 x 10'3 (3.76m x 3.12m)

#### Bedroom

12'4 x 7'1 (3.76m x 2.16m)

# Family Bathroom

6'10 x 6'4 (2.08m x 1.93m)

Ground Floor
Approx. 58.1 sq. metres (625.5 sq. feet)

Total area: approx. 58.1 sq. metres (625.5 sq. feet)

18 - 20 High Street Gillingham Kent ME7 1BB

01634 570057