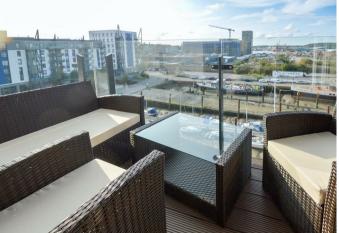

#### **Entrance Hall**

## Living Room/Kitchen

13'5 x 21'6 (4.09m x 6.55m)

### Bedroom

12'4 x 10'3 (3.76m x 3.12m)

#### Bedroom

12'4 x 7'1 (3.76m x 2.16m)

# Family Bathroom

6'10 x 6'4 (2.08m x 1.93m)







Ground Floor
Approx. 58.1 sq. metres (625.5 sq. feet)



Total area: approx. 58.1 sq. metres (625.5 sq. feet)















18 - 20 High Street Gillingham Kent ME7 1BB

01634 570057

www.crrealestate.co.uk twitter.com/CRRealEstateUK facebook.com/CRRealEstateUK















CR Real Estate endeavour to maintain accurate depictions of properties in Virtual Tours, Floor Plans and descriptions, however, these are intended only as a guide and purchasers must satisfy themselves by personal inspection.