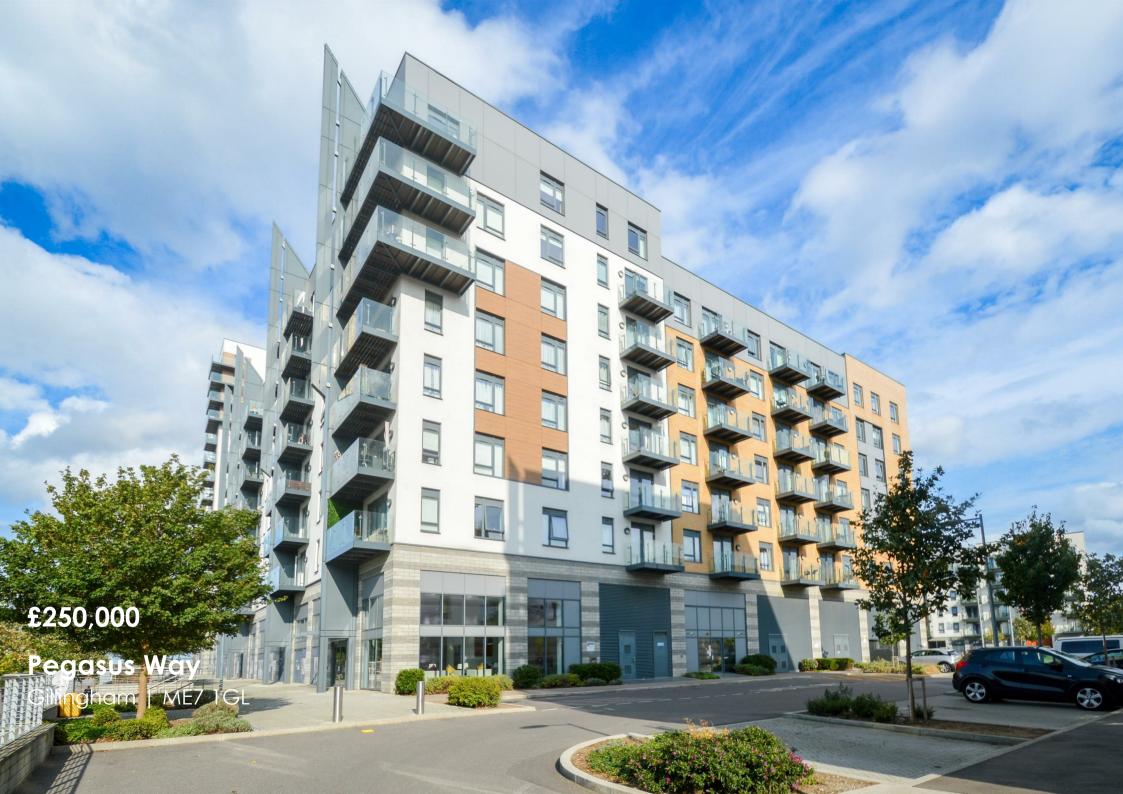

#### **Entrance Hall**

## Living Room/Kitchen

13'5 x 21'6 (4.09m x 6.55m)

### Bedroom

12'4 x 10'3 (3.76m x 3.12m)

#### Bedroom

12'4 x 7'1 (3.76m x 2.16m)

# Family Bathroom

6'10 x 6'4 (2.08m x 1.93m)

Ground Floor
Approx. 58.1 sq. metres (625.5 sq. feet)

Total area: approx. 58.1 sq. metres (625.5 sq. feet)

18 - 20 High Street Gillingham Kent ME7 1BB

01634 570057