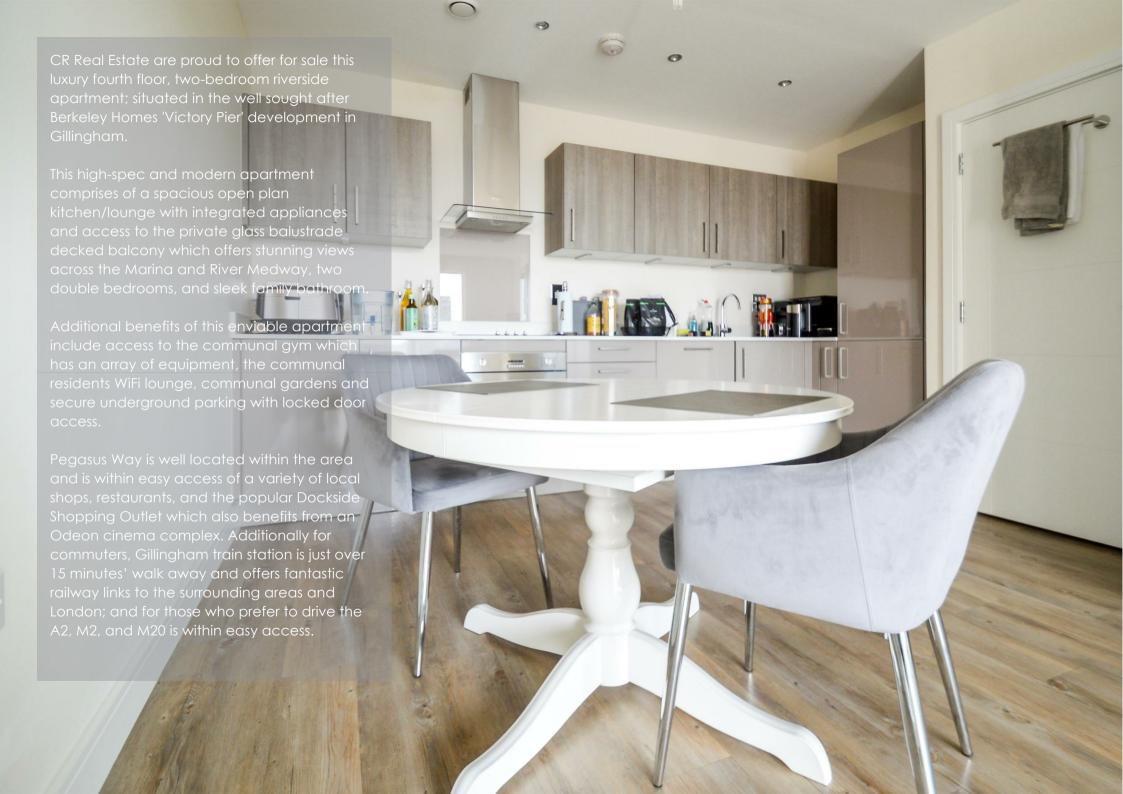

#### **Entrance Hall**

## Living Room/Kitchen

13'5 x 21'6 (4.09m x 6.55m)

### Bedroom

12'4 x 10'3 (3.76m x 3.12m)

#### Bedroom

12'4 x 7'1 (3.76m x 2.16m)

# Family Bathroom

6'10 x 6'4 (2.08m x 1.93m)







Ground Floor
Approx. 58.1 sq. metres (625.5 sq. feet)



Total area: approx. 58.1 sq. metres (625.5 sq. feet)















18 - 20 High Street Gillingham Kent ME7 1BB

01634 570057

www.crrealestate.co.uk twitter.com/CRRealEstateUK facebook.com/CRRealEstateUK















CR Real Estate endeavour to maintain accurate depictions of properties in Virtual Tours, Floor Plans and descriptions, however, these are intended only as a guide and purchasers must satisfy themselves by personal inspection.