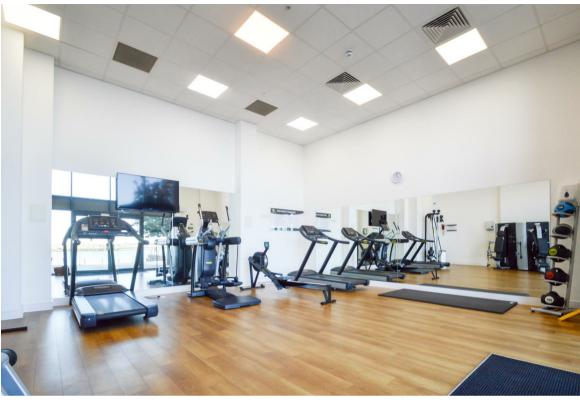

#### **Entrance Hall**

## Living Room/Kitchen

13'5 x 21'6 (4.09m x 6.55m)

### Bedroom

12'4 x 10'3 (3.76m x 3.12m)

#### Bedroom

12'4 x 7'1 (3.76m x 2.16m)

# Family Bathroom

6'10 x 6'4 (2.08m x 1.93m)







Ground Floor
Approx. 58.1 sq. metres (625.5 sq. feet)



Total area: approx. 58.1 sq. metres (625.5 sq. feet)















18 - 20 High Street Gillingham Kent ME7 1BB

01634 570057

www.crrealestate.co.uk twitter.com/CRRealEstateUK facebook.com/CRRealEstateUK















CR Real Estate endeavour to maintain accurate depictions of properties in Virtual Tours, Floor Plans and descriptions, however, these are intended only as a guide and purchasers must satisfy themselves by personal inspection.