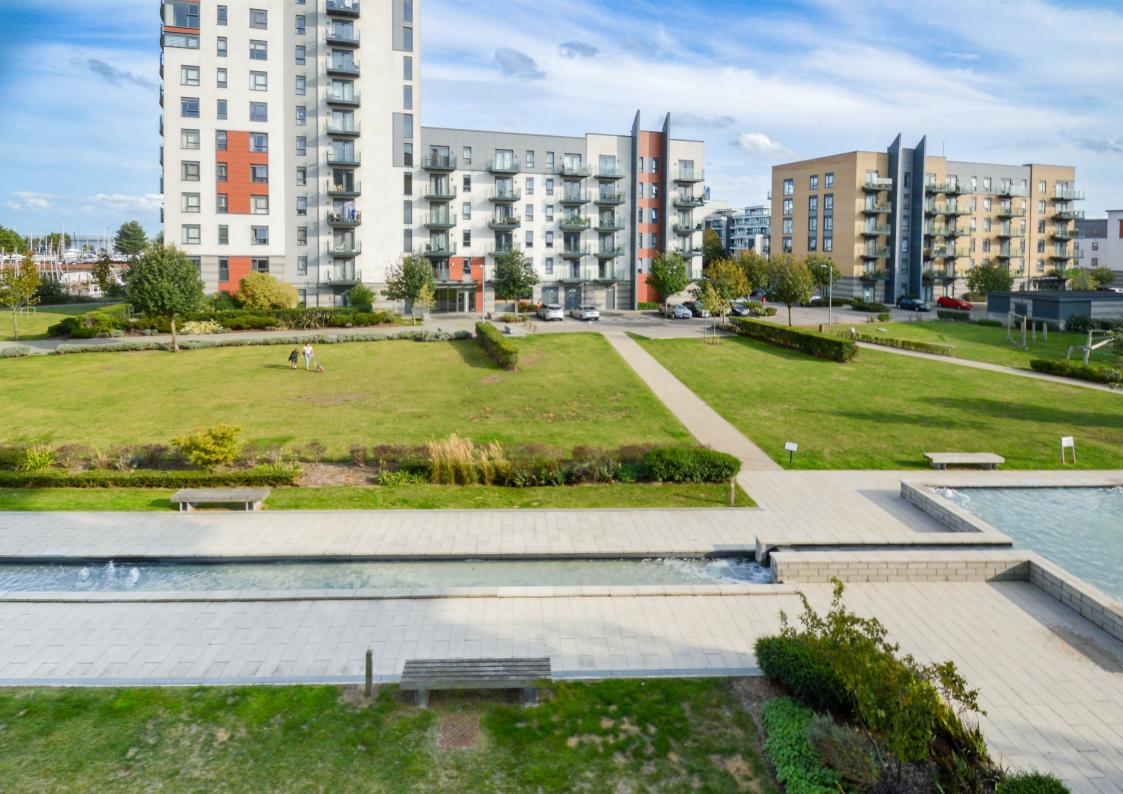

#### **Entrance Hall**

## Living Room/Kitchen

13'5 x 21'6 (4.09m x 6.55m)

### Bedroom

12'4 x 10'3 (3.76m x 3.12m)

#### Bedroom

12'4 x 7'1 (3.76m x 2.16m)

# Family Bathroom

6'10 x 6'4 (2.08m x 1.93m)







Ground Floor
Approx. 58.1 sq. metres (625.5 sq. feet)



Total area: approx. 58.1 sq. metres (625.5 sq. feet)















18 - 20 High Street Gillingham Kent ME7 1BB

01634 570057

www.crrealestate.co.uk twitter.com/CRRealEstateUK facebook.com/CRRealEstateUK















CR Real Estate endeavour to maintain accurate depictions of properties in Virtual Tours, Floor Plans and descriptions, however, these are intended only as a guide and purchasers must satisfy themselves by personal inspection.