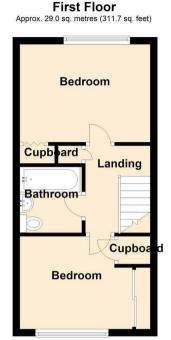

## Bedroom

11'11 x 8'6 (3.63m x 2.59m)

#### Bedroom

11'11 x 8'11 (3.63m x 2.72m)

## Family Bathroom

6'0 x 5'8 (1.83m x 1.73m)

Total area: approx. 57.9 sq. metres (623.3 sq. feet)

18 - 20 High Street Gillingham Kent ME7 1BB

01634 570057

www.crrealestate.co.uk twitter.com/CRRealEstateUK facebook.com/CRRealEstateUK