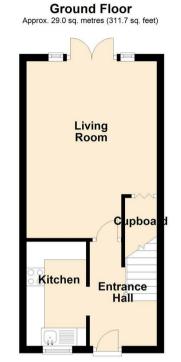

#### **Entrance Hall**

# Living Room

16'2 x 11'11 (4.93m x 3.63m)

#### Kitchen

9'7 x 5'6 (2.92m x 1.68m)