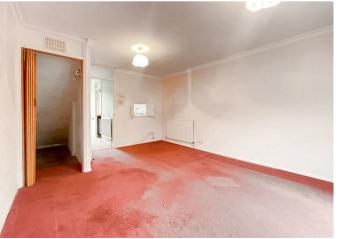

## Bedroom

11'11 x 8'6 (3.63m x 2.59m)

#### Bedroom

11'11 x 8'11 (3.63m x 2.72m)