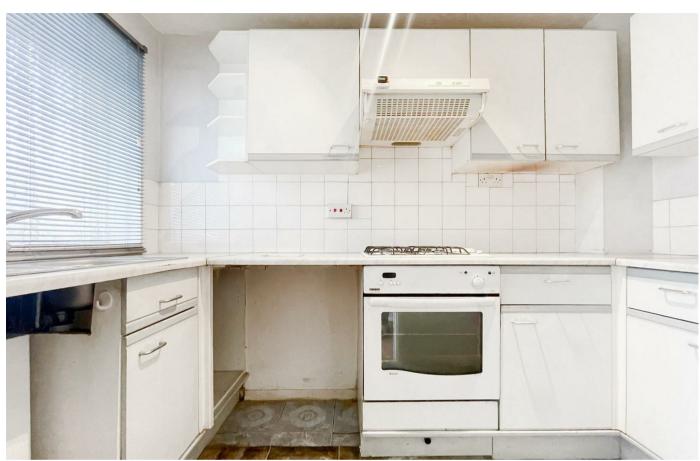

ently located in the popular suburb of Lordswood.

As you enter the home, you are greeted with an entrance hall, fitted kitchen and spacious living area with double door access to the rear garden. The first floor offers a landing space, family bathroom and two well sized bedrooms. Externally, this home offers off road parking and garage en-bloc, and gardens to the front and rear of the property.

Waverley Close is located in a well sought-after area and is within easy access of a selection of local schools and amenities. For commuters, this property offers great road connections to London, Maidstone and the Kent coast via the M2/M20/A2. Additionally, the home is within 12 minutes' drive from Chatham Train Station which offers high speed rail links into London.

### Offers Over £230,000









#### **Entrance Hall**

# Living Room

16'2 x 11'11 (4.93m x 3.63m)

#### Kitchen

9'7 x 5'6 (2.92m x 1.68m)

## Bedroom

11'11 x 8'6 (3.63m x 2.59m)

#### Bedroom

11'11 x 8'11 (3.63m x 2.72m)

## Family Bathroom

6'0 x 5'8 (1.83m x 1.73m)













Total area: approx. 57.9 sq. metres (623.3 sq. feet)



18 - 20 High Street Gillingham Kent ME7 1BB

01634 570057

www.crrealestate.co.uk twitter.com/CRRealEstateUK facebook.com/CRRealEstateUK













CR Real Estate endeavour to maintain accurate depictions of properties in Virtual Tours, Floor Plans and descriptions, however, these are intended only as a guide and purchasers must satisfy themselves by personal inspection.