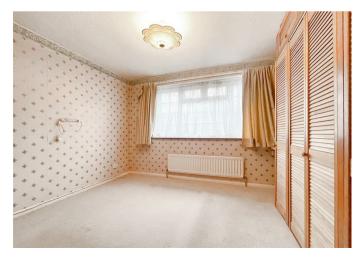

## Bedroom

11'11 x 8'6 (3.63m x 2.59m)

#### Bedroom

11'11 x 8'11 (3.63m x 2.72m)