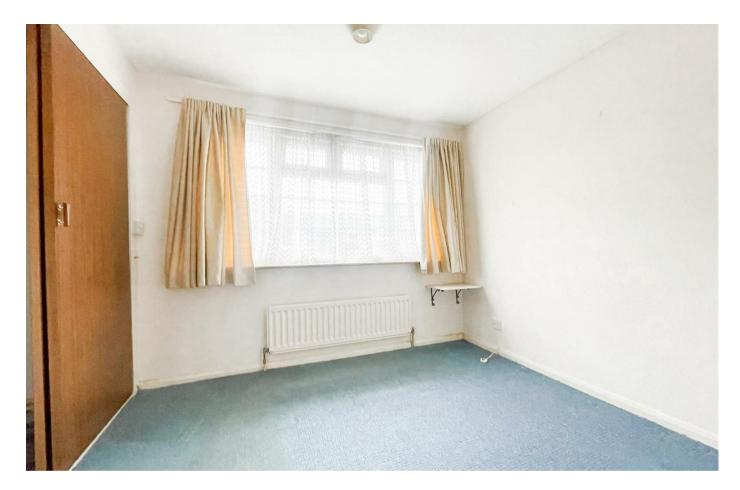

## Bedroom

11'11 x 8'6 (3.63m x 2.59m)

#### Bedroom

11'11 x 8'11 (3.63m x 2.72m)