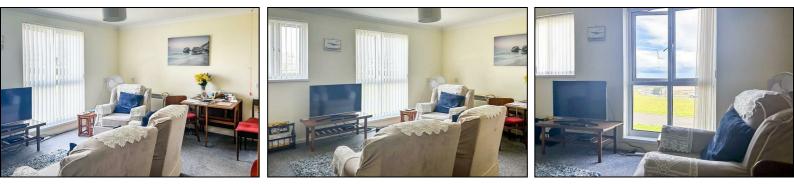

The living accommodation of this flat comprises of an entrance hall with storage cupboards, large lounge, fitted kitchen with integrated appliances and white goods to remain, shower room, and well sized bedroom with built-in wardrobe. Additional benefits also include sea views from the lounge and bedroom, lift access to all floors, communal gardens, residents lounge, and resident and visitor parking.

96 years left on the lease

| Bedroom       | 12'9" x 10'1" (3.90 x 3.09) |
|---------------|-----------------------------|
| Living Room   | 13'3" x 15'1" (4.06 x 4.61) |
| Bathroom      | 5'8" x 6'2" (1.74 x 1.88)   |
| Kitchen       | 5'8" x 8'2" (1.74 x 2.49)   |
| Entrance Hall | 5'8" x 10'7" (1.74 x 3.23)  |