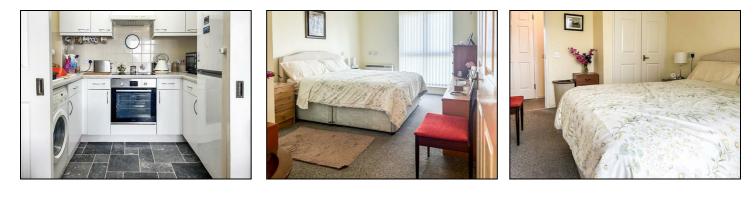

The living accommodation of this flat comprises of an entrance hall with storage cupboards, large lounge, fitted kitchen with integrated appliances and white goods to remain, shower room, and well sized bedroom with built-in wardrobe. Additional benefits also include sea views from the lounge and bedroom, lift access to all floors, communal gardens, residents lounge, and resident and visitor parking.

96 years left on the lease

| Bedroom       | 12'9" x 10'1" (3.90 x 3.09) |
|---------------|-----------------------------|
| Living Room   | 13'3" x 15'1" (4.06 x 4.61) |
| Bathroom      | 5'8" x 6'2" (1.74 x 1.88)   |
| Kitchen       | 5'8" x 8'2" (1.74 x 2.49)   |
| Entrance Hall | 5'8" x 10'7" (1.74 x 3.23)  |