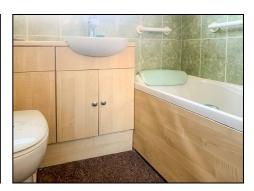

Upon entry you will be pleased to find two double bedrooms, the hallway and bathroom. The impressive lounge- diner has patio doors leaving out to the Westerly facing garden and the kitchen offers garden access too.

**Bedroom 2** 8'02 x 8'10 (2.49m x 2.69m)

**Bathroom** 6'04 x 5'04 (1.93m x 1.63m)

**Lounge - Diner** 12'07 x 22'10 (3.84m x 6.96m)