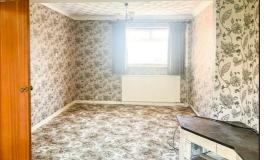

Upon entry you will be pleased to find two double bedrooms, the hallway and bathroom. The impressive lounge- diner has patio doors leaving out to the Westerly facing garden and the kitchen offers garden access too.

**Bedroom 2** 8'02 x 8'10 (2.49m x 2.69m)

**Bathroom** 6'04 x 5'04 (1.93m x 1.63m)

**Lounge - Diner** 12'07 x 22'10 (3.84m x 6.96m)