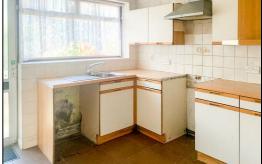

Upon entry you will be pleased to find two double bedrooms, the hallway and bathroom. The impressive lounge- diner has patio doors leaving out to the Westerly facing garden and the kitchen offers garden access too.

If you are looking for an opportunity to put your stamp on a property then look no further. Please call CR real estate today to arrange your viewing.

Kitchen 9'08 x 9'03 (2.95m x 2.82m)

**Bedroom 1** 12'01 x 10'07 (3.68m x 3.23m)