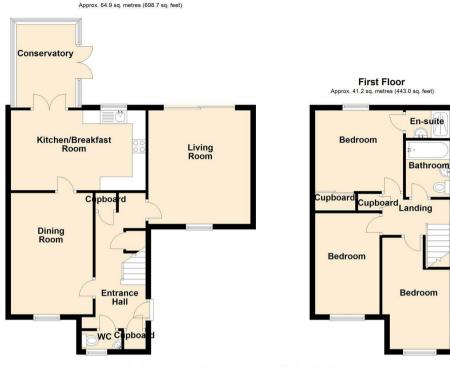

#### **Entrance Hall**

#### Cloakroom

4.10 by 2.3 (1.22m.3.05m by 0.61m.0.91m)

## Dining room

10.0 by 14.10 (3.05m.0.00m by 4.27m.3.05m)

#### Kitchen/diner

9.9 by 16.6 (2.74m.2.74m by 4.88m.1.83m)

### Lounge

12.6 by 13.11 (3.66m.1.83m by 3.96m.3.35m)

## Conservatory

10.2 by 7.2 (3.05m.0.61m by 2.13m.0.61m)

#### Master bedroom

9.11 by 10.9 (2.74m.3.35m by 3.05m.2.74m)

#### En suite

3.5 by 5.5 (0.91m.1.52m by 1.52m.1.52m)

#### Bedroom two

12.5 by 7.7 (3.66m.1.52m by 2.13m.2.13m)

#### Bedroom three

14.5 by 8.7 by 9.5 by 9.9 (4.27m.1.52m by 2.44m.2.13m by 2.74m.1.52m by 2.74m)

#### Family bathroom

5.5 by 6.11 (1.52m.1.52m by 1.83m.3.35m)

#### **Ground Floor**

Total area: approx. 106.1 sq. metres (1141.7 sq. feet)

CR Real Estate endeavour to maintain accurate depictions of properties in Virtual Tours, Floor Plans and descriptions, however, these are intended only as a guide and purchasers must satisfy themselves by personal inspection.