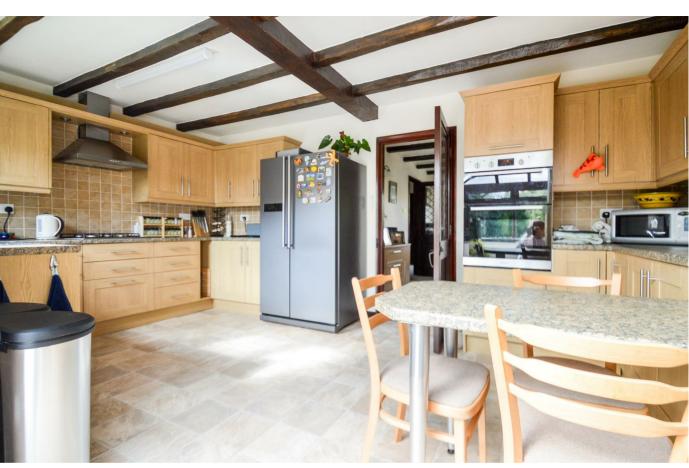

r for sale this beautiful three-bedroom extended semi-detached family home, located in the popular village of Hempstead.

The current homeowner has well-maintained this property; and with the spacious living accommodation on offer and it's well sought after location, it would make the perfect home for any growing family.

As you enter the property you are greeted with a well sized entrance hall with multiple storage cupboards, generously sized lounge, separate dining room, large kitchen/breakfast room with integrated appliances,

- Beautiful Extended Semi- Sought After Hempstead detached Family Home
  - Location
- Garage & Two Driveways Attractive Landscaped Rear Garden
- Three Double Bedrooms
- En Suit To Master Bedroom
- Downstairs W/C
- Council Tax Band D

# Offers Over £425,000









#### **Entrance Hall**

#### Cloakroom

4.10 by 2.3 (1.22m.3.05m by 0.61m.0.91m)

## Dining room

10.0 by 14.10 (3.05m.0.00m by 4.27m.3.05m)

#### Kitchen/diner

9.9 by 16.6 (2.74m.2.74m by 4.88m.1.83m)

### Lounge

12.6 by 13.11 (3.66m.1.83m by 3.96m.3.35m)

## Conservatory

10.2 by 7.2 (3.05m.0.61m by 2.13m.0.61m)

#### stairs too

#### Master bedroom

9.11 by 10.9 (2.74m.3.35m by 3.05m.2.74m)

#### En suite

3.5 by 5.5 (0.91m.1.52m by 1.52m.1.52m)

#### Bedroom two

12.5 by 7.7 (3.66m.1.52m by 2.13m.2.13m)

#### Bedroom three

14.5 by 8.7 by 9.5 by 9.9 (4.27m.1.52m by 2.44m.2.13m by 2.74m.1.52m by 2.74m)

#### Family bathroom

5.5 by 6.11 (1.52m.1.52m by 1.83m.3.35m)

#### External

Rear garden

# Garage

Drive way's











18 - 20 High Street Gillingham Kent ME7 1BB

01634 570057