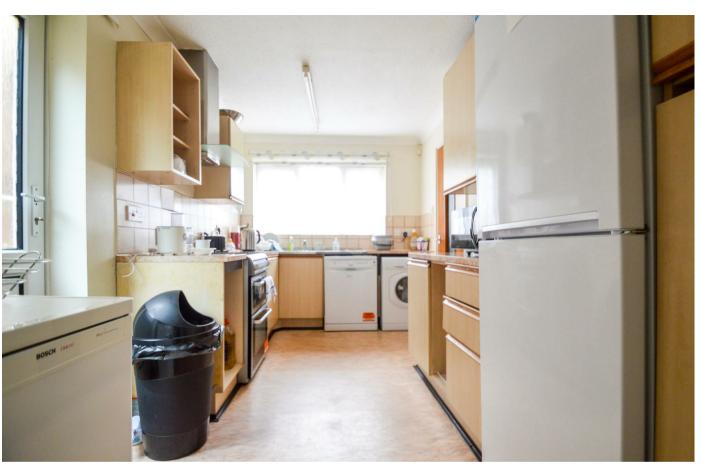

amily home, located in a popular residential area in Parkwood.

Boasting spacious living accommodation throughout which is arranged over two floors; this home offers the opportunity to create the perfect family home and the chance to add your own style. The ground floor consists of an entrance hall with internal access to the garage, downstairs cloakroom/WC, fitted kitchen, large lounge, and separate dining room. To the first floor, you will find the family bathroom and four double bedrooms, with the master benefiting from an en suite shower room. Externally, this

- Four Bedroom Detached
- No Onward Chain
- Off Road Parking & Garage Cloakroom/WC
- Enclosed Rear Garden
- En Suite Shower Room
- Popular Residential Location Spacious Living
  - Accommodation
- Council Tax Band E

£425,000









#### **Entrance Hall**

#### Cloakroom/WC

5'11 x 3'11 (1.80m x 1.19m)

## Living Room

19'6 x 11'1 (5.94m x 3.38m)

## Dining Room

13'1 x 11'4 (3.99m x 3.45m)

#### Kitchen

13'8 x 7'10 (4.17m x 2.39m)

#### Bedroom

11'6 x 9'11 (3.51m x 3.02m)

#### En Suite

5'1 x 4'10 (1.55m x 1.47m)

#### Bedroom

11'4 x 10'0 (3.45m x 3.05m)

#### Bedroom

14'8 x 7'8 (4.47m x 2.34m)

#### Bedroom

10'1 x 8'2 (3.07m x 2.49m)

### Family Bathroom

8'4 x 6'9 (2.54m x 2.06m)











Total area: approx. 127.8 sq. metres (1375.7 sq. feet)



18 - 20 High Street Gillingham Kent ME7 1BB

01634 570057

www.crrealestate.co.uk twitter.com/CRRealEstateUK facebook.com/CRRealEstateUK













CR Real Estate endeavour to maintain accurate depictions of properties in Virtual Tours, Floor Plans and descr