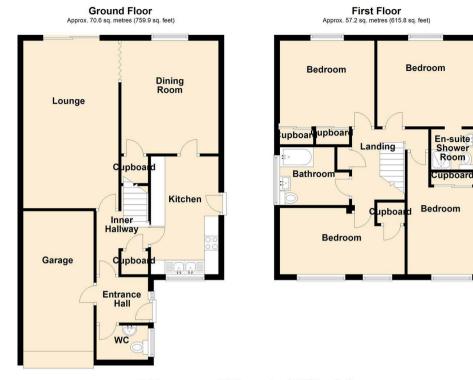

#### **Entrance Hall**

#### Cloakroom/WC

5'11 x 3'11 (1.80m x 1.19m)

## Living Room

19'6 x 11'1 (5.94m x 3.38m)

## Dining Room

13'1 x 11'4 (3.99m x 3.45m)

#### Kitchen

13'8 x 7'10 (4.17m x 2.39m)

#### Bedroom

11'6 x 9'11 (3.51m x 3.02m)

#### En Suite

5'1 x 4'10 (1.55m x 1.47m)

#### Bedroom

11'4 x 10'0 (3.45m x 3.05m)

#### Bedroom

14'8 x 7'8 (4.47m x 2.34m)

#### Bedroom

10'1 x 8'2 (3.07m x 2.49m)

### Family Bathroom

8'4 x 6'9 (2.54m x 2.06m)

Total area: approx. 127.8 sq. metres (1375.7 sq. feet)

18 - 20 High Street Gillingham Kent ME7 1BB

01634 570057

www.crrealestate.co.uk twitter.com/CRRealEstateUK facebook.com/CRRealEstateUK